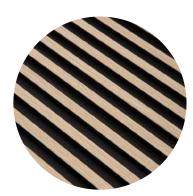

#### GREY OAK

WALL PANEL: L0103 LEFT END PROFILE: L0103L RIGHT END PROFILE: L0103R