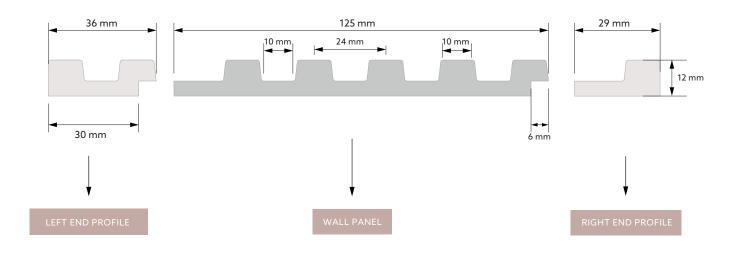

m, hall, or living room.

## COLOURS



#### WHITE

WALL PANEL: L0101 LEFT END PROFILE: L0101L RIGHT END PROFILE: L0101R



#### LIGHT OAK

WALL PANEL: L0102 LEFT END PROFILE: L0102L RIGHT END PROFILE: L0102R



#### GREY OAK

WALL PANEL: L0103 LEFT END PROFILE: L0103L RIGHT END PROFILE: L0103R



#### CLASSIC OAK

WALL PANEL: L0106 LEFT END PROFILE: L0106L RIGHT END PROFILE: L0106R



#### DARK OAK

WALL PANEL: L0104 LEFT END PROFILE: L0104L RIGHT END PROFILE: L0104R

#### NATURAL OAK

WALL PANEL: L0105 LEFT END PROFILE: L0105L RIGHT END PROFILE: L0105R

# STRETTO

| LENGTH | 2700 mm |
|--------|---------|
| DEPTH  | 12 mm   |
| WIDTH  | 120 mm  |

| WIDTH OF LEFT END PROFILE  | 36 mm |
|----------------------------|-------|
| WIDTH OF RIGHT END PROFILE | 23 mm |

# TECHNICAL DIMENSIONS



## DIMENSIONS AFTER ASSEMBLY





COLLECTION: **STRETTO** COLOUR: **WHITE** WALL PANEL: **L0101** LEFT END PROFILE: **L0101L** RIGHT END PROFILE: **L0101R** 



BE PAINTED

MARDOM

COLLECTION: STRETTO COLOUR: LIGHT OAK WALL PANEL: L0102 LEFT END PROFILE: L0102L RIGHT END PROFILE: L0102R





DECOR

COLLECTION: **STRETTO** COLOUR: **GREY OAK** WALL PANEL: **L0103** LEFT END PROFILE: **L0103L** RIGHT END PROFILE: **L0103R** 



COLLECTION: STRETTO COLOUR: DARK OAK WALL PANEL: L0104 LEFT END PROFILE: L0104L RIGHT END PROFILE: L0104R





COLLECTION: **STRETTO** COLOUR: **NATURAL OAK** WALL PANEL: **L0105** LEFT END PROFILE: **L0105L** RIGHT END PROFILE: **L0105R** 





DECOR

COLLECTION: STRETTO COLOUR: CLASSIC OAK WALL PANEL: L0106 LEFT END PROFILE: L0106L RIGHT END PROFILE: L0106R



LAM