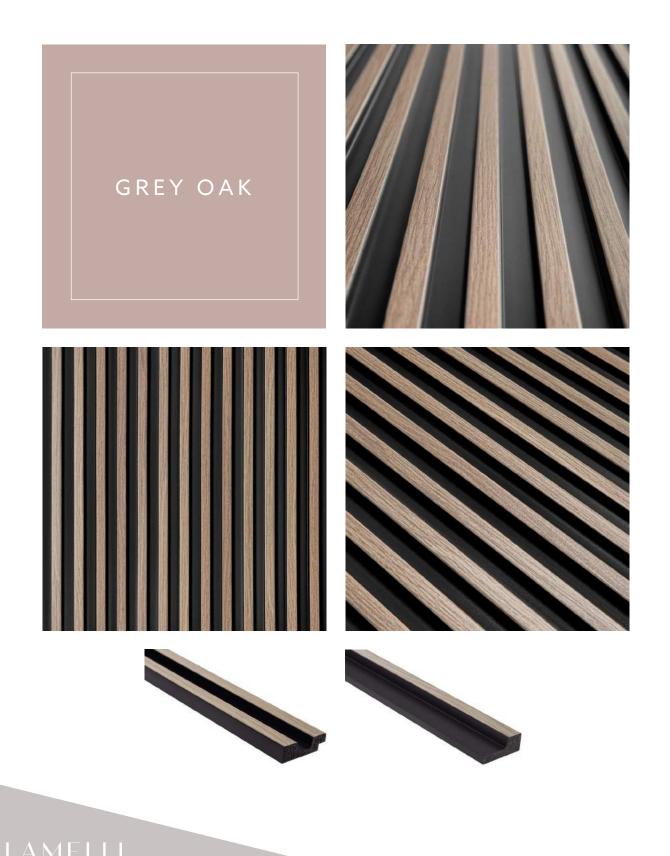

#### GREY OAK

WALL PANEL: L0103 LEFT END PROFILE: L0103L RIGHT END PROFILE: L0103R