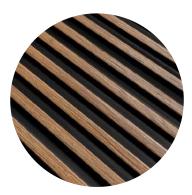

#### NATURAL OAK

WALL PANEL: L0105 LEFT END PROFILE: L0105L RIGHT END PROFILE: L0105R