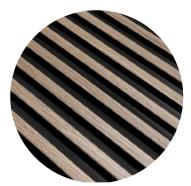

#### DARK OAK

WALL PANEL: L0104 LEFT END PROFILE: L0104L RIGHT END PROFILE: L0104R