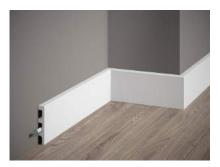

#### MD014 SKIRTING

MD014 skirting is used to finish wall panels near the floor. Made of waterproof PolyForce material. It can be painted in any color using water paint.

Dimension: 200 x 8 x 1,4 cm