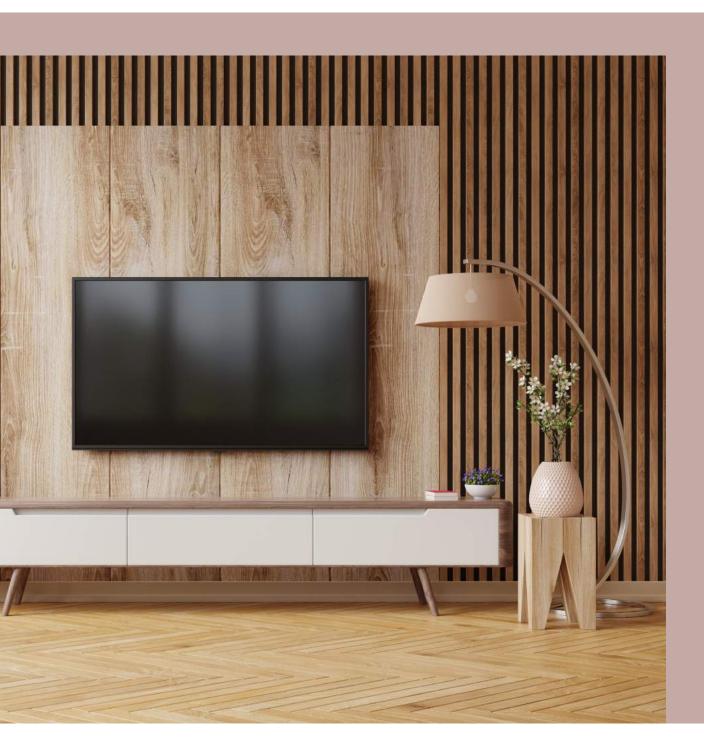

# LAMELLI

MARDOM DECOR

Lamelli by Mardom Decor is a byword for quality, precision, and the best design. Wall panels are an absolute hit in interior design and a permanent fixture in contemporary design. Lamelli is an extension of the range of Mardom Decor, a leading manufacturer of decorative mouldings. The experience and high level of quality we have achieved in the production of mouldings have inspired us to create this unique product that completely changes any interior.

We have been dealing with wall decorations continuously for over 20 years. We are constantly following the current trends. We are aware of the challenges of modern construction industry. We know what properties the perfect product should have. To meet all these requirements, we have created a range of wall panels refined down to the smallest detail.

Thanks to the close contact with customers and interior designers, we meet our customers' needs and we are able to design patterns that are perfectly tailored to their preferences, both in functional and visual terms. The range of colours is based on different interior styles. The shapes and dimensions of wall panels are the result of a number of technical consultations. The material the panels are made of is of uncompromising quality, durability, and water resistance – the properties known to customers from Mardom Decor mouldings. Our installation technology allows for a quick and easy installation reachable for every customer.

# STRETTO

**The Stretto collection** is an interior must-have for lovers of delicate and subtle accents in interiors. Narrow profiles form a dense pattern, giving a beautiful variety to a plain wall. With a wide range of colours, you can match the shade of the wall panels to the floor or furniture. They have the highest performance parameters, which makes them suitable for use in any room, such as bathroom, hall, or living room.