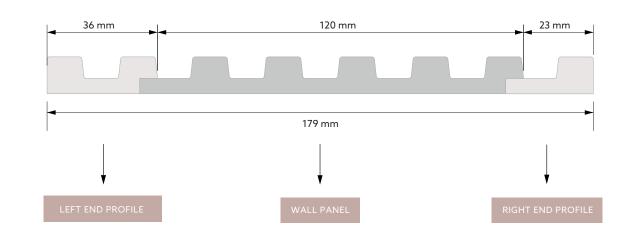

# STRETTO

| LENGTH | 2700 mm |
|--------|---------|
| DEPTH  | 12 mm   |
| WIDTH  | 120 mm  |

| WIDTH OF LEFT END PROFILE  | 36 mm |
|----------------------------|-------|
| WIDTH OF RIGHT END PROFILE | 23 mm |

# TECHNICAL DIMENSIONS