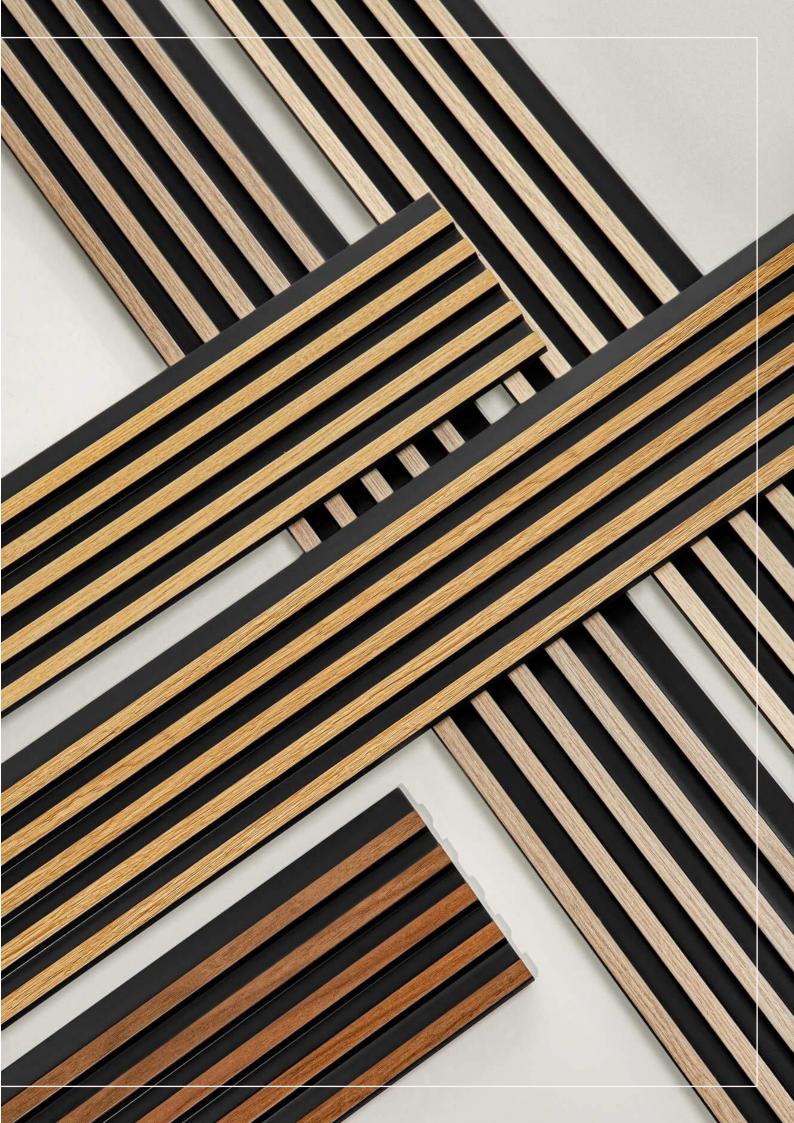

# STRETTO

**The Stretto collection** is an interior must-have for lovers of delicate and subtle accents in interiors. Narrow profiles form a dense pattern, giving a beautiful variety to a plain wall. With a wide range of colours, you can match the shade of the wall panels to the floor or furniture. They have the highest performance parameters, which makes them suitable for use in any room, such as bathroom, hall, or living room.