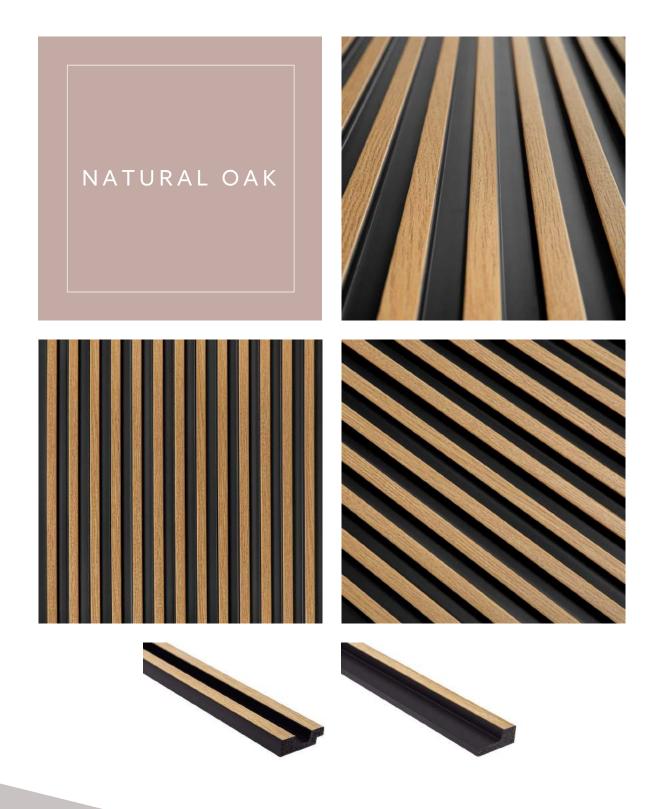

#### NATURAL OAK

WALL PANEL: L0105 LEFT END PROFILE: L0105L RIGHT END PROFILE: L0105R

COLLECTION: **STRETTO** COLOUR: **NATURAL OAK** WALL PANEL: **L0105** LEFT END PROFILE: **L0105L** RIGHT END PROFILE: **L0105R** 

DECOR

COLLECTION: STRETTO COLOUR: CLASSIC OAK WALL PANEL: L0106 LEFT END PROFILE: L0106L RIGHT END PROFILE: L0106R