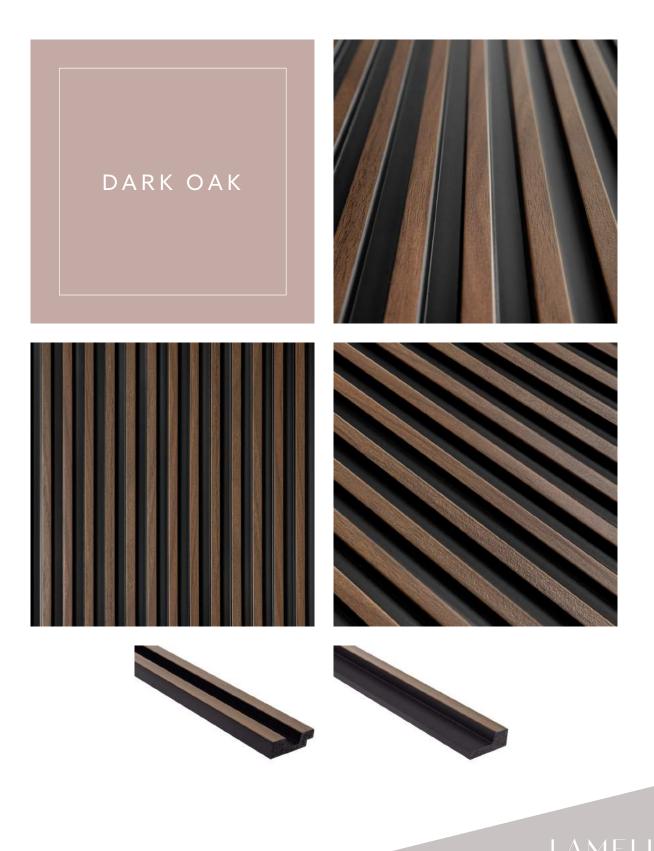

#### DARK OAK

WALL PANEL: L0104 LEFT END PROFILE: L0104L RIGHT END PROFILE: L0104R