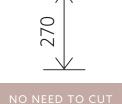

# TO ADJUST THE LENGTH

Optimum length of 270 cm enables floor-to-ceiling installation without joints