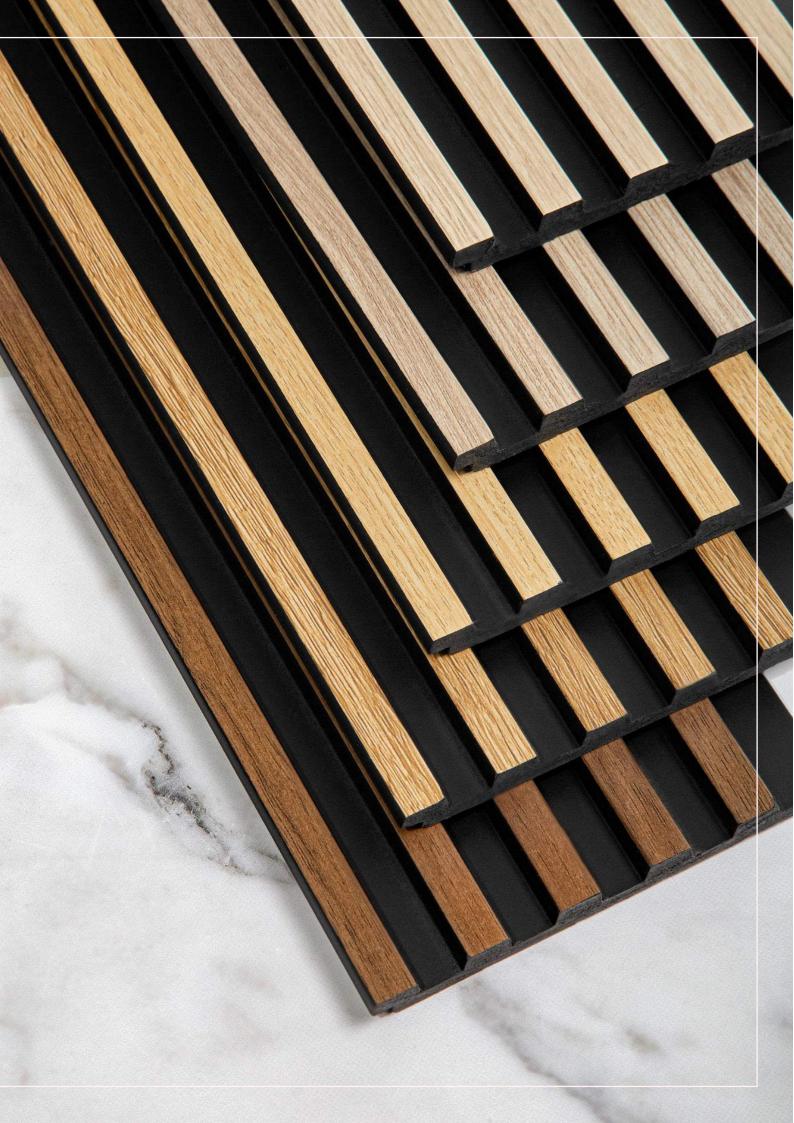

# STRETTO

**The Stretto collection** is an interior must-have for lovers of delicate and subtle accents in interiors. Narrow profiles form a dense pattern, giving a beautiful variety to a plain wall. With a wide range of colours, you can match the shade of the wall panels to the floor or furniture. They have the highest performance parameters, which makes them suitable for use in any room, such as bathroom, hall, or living room.

## COLOURS