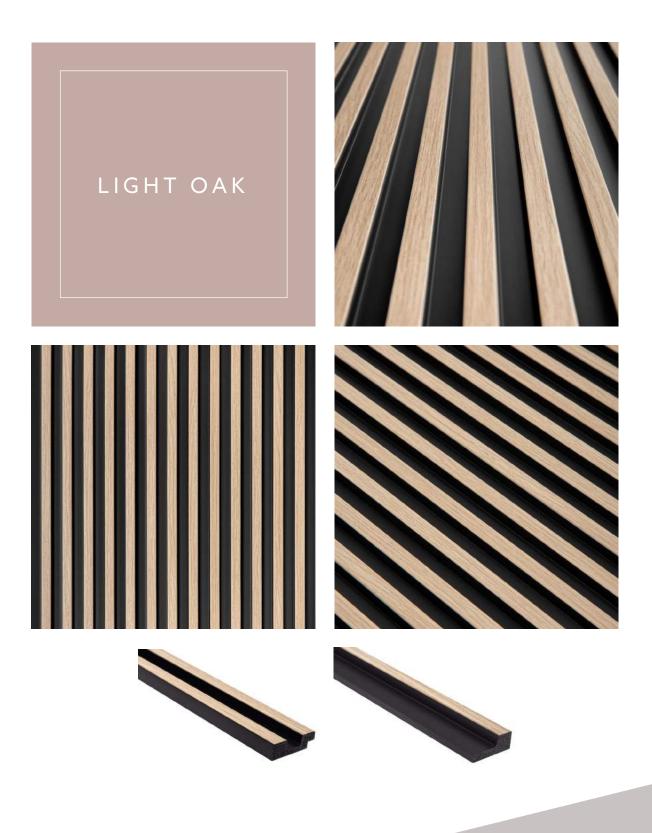

#### LIGHT OAK

WALL PANEL: L0102 LEFT END PROFILE: L0102L RIGHT END PROFILE: L0102R