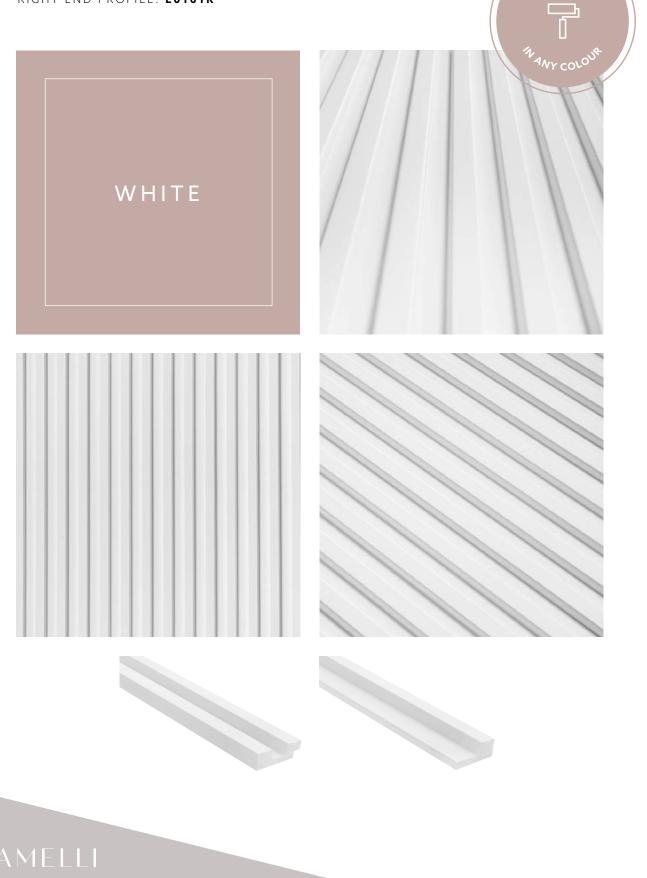

#### WHITE

WALL PANEL: L0101 LEFT END PROFILE: L0101L RIGHT END PROFILE: L0101R

#### PAINTABILITY

White panels can be painted in any colour using watercolour