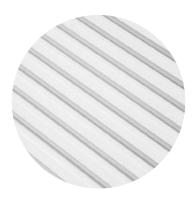

#### WHITE

WALL PANEL: L0101 LEFT END PROFILE: L0101L RIGHT END PROFILE: L0101R

#### PAINTABILITY

White panels can be painted in any colour using watercolour