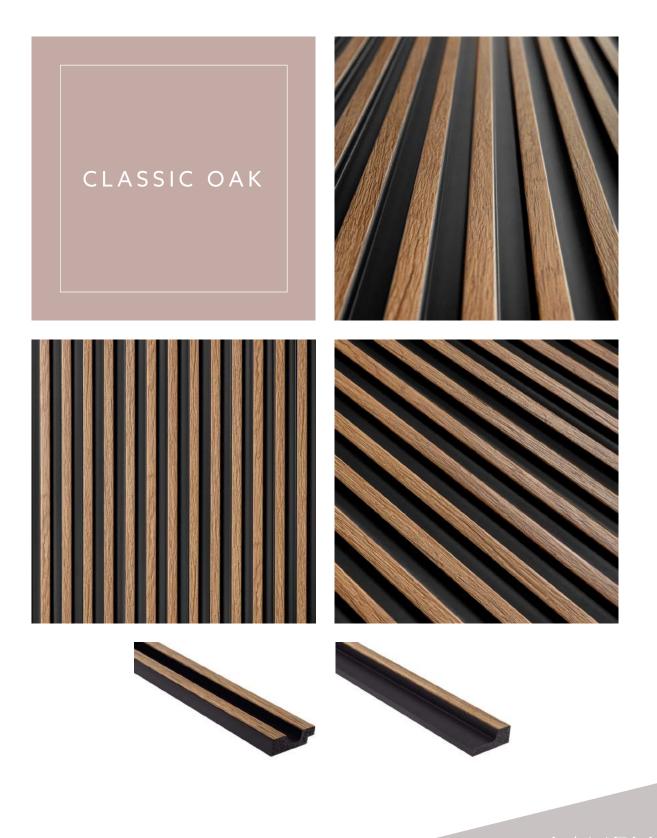

#### CLASSIC OAK

WALL PANEL: L0106 LEFT END PROFILE: L0106L RIGHT END PROFILE: L0106R

COLLECTION: **STRETTO** COLOUR: **NATURAL OAK** WALL PANEL: **L0105** LEFT END PROFILE: **L0105L** RIGHT END PROFILE: **L0105R** 

DECOR

COLLECTION: STRETTO COLOUR: CLASSIC OAK WALL PANEL: L0106 LEFT END PROFILE: L0106L RIGHT END PROFILE: L0106R