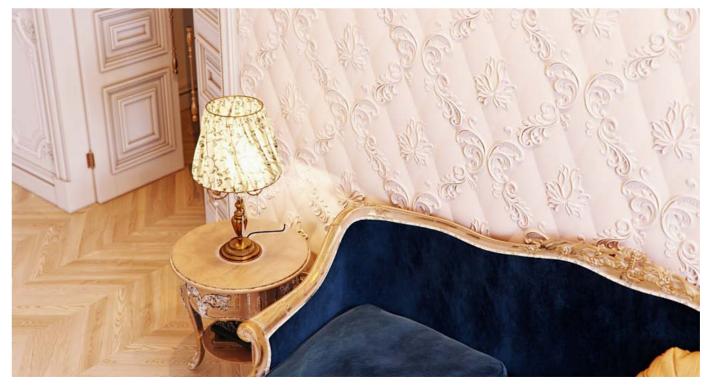

### Valencia

The VALENCIA design is created based on damask pattern that has been from ancient times the subject of a special refinement and luxury.

To distinguish quality 3D gypsum panel is easy - just look at the back side of the panel. Due to the relief back the excess glue is distributed in the cell, it allows to join patterns perfectly and to get a monolithic 3d composition.