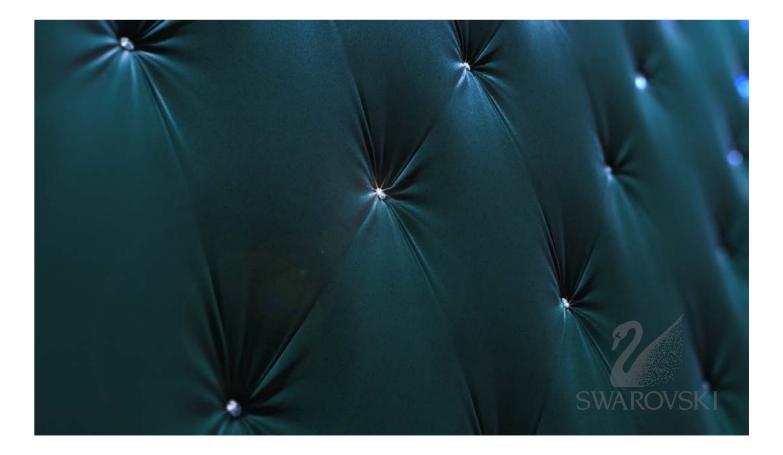

#### Table of contents

<u>Matrix</u>

Aristocrate

Artpole represents a unique novelty: gypsum panel with the opportunity of Swarovski crystals installation. Crystals are sparkling, transforming the wall into the precious frame. The design of the panel realistically simulates leather coach tie Chester. Only after touching you can make sure that this is a monolith wall. This installation will be the highlight of the most refined interior, even the most discerning guests will be impressed. The glares look in the most profitable way on dark-coloured wall. Each panel comes with a set of high-quality original crystals (16pcs.) with the diameter of 7,3 mm from Swarovsky factory. Swarovsky crystals are supplied by the official distributor of Swarovsky at wholesale prices without intermediaries. You can find enclosed an official certificate of origin. Guarantee against counterfeiting. Glue for crystals is supplied optionally.