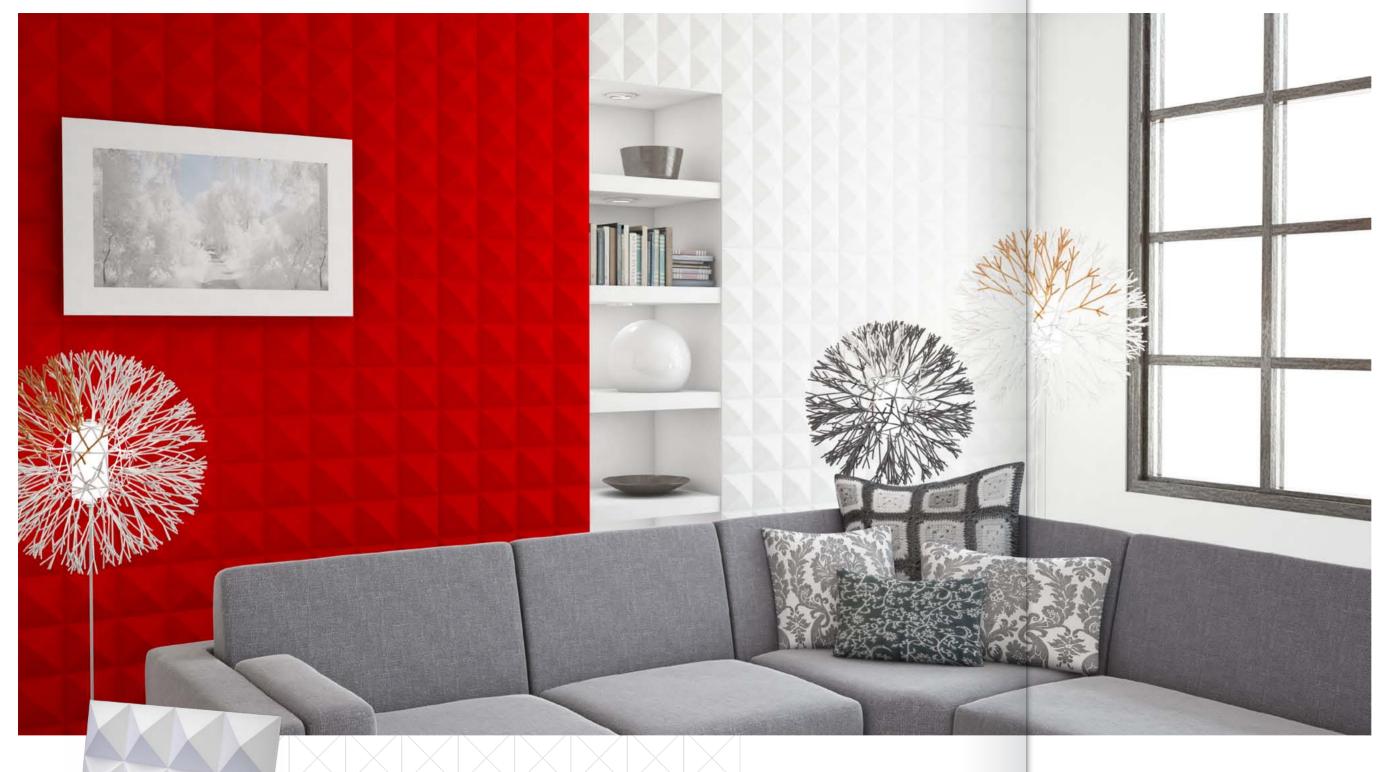

### Flora

The company Artpole introduces the first 3D gypsum panel with EASY-LINK easy mounting system.

Along the edges of the panels is a docking zone that allows the installation junction-to-junction without matching the figure and without grouting (it is required only to remove the excess of Pufas by plastic spatula on the docking locations). When installing any panel can be rotated in 90, 180 or 270 degrees, adding variety to the composition. And as the grout is not needed, the time and cost of installation is reduced significantly. Just stick to the wall the panels butt-in-butt, and then paint in any color of your choice.