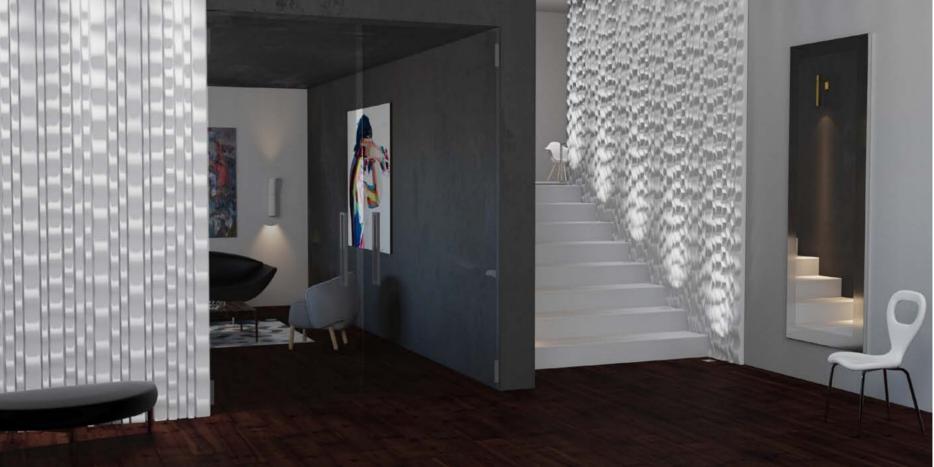

# Matrix

Volume texture of the decorative panels for interior comprises wavy stripes of varying widths, between which the designers left an empty space - to enhance the effect and depth. Together, these bands create the effect of flowing water jets, forming a silent waterfall, or curly branches vines. To create an even more impressive imagination image panel can be painted in different shades of blue or green range. Finishing materials can be positioned both vertically and horizontally.

Item M-0006
Sizes: 600 × 600 × 40 mm
min relief height 10 mm
max relief height 40 mm
Weight 6,2 kg