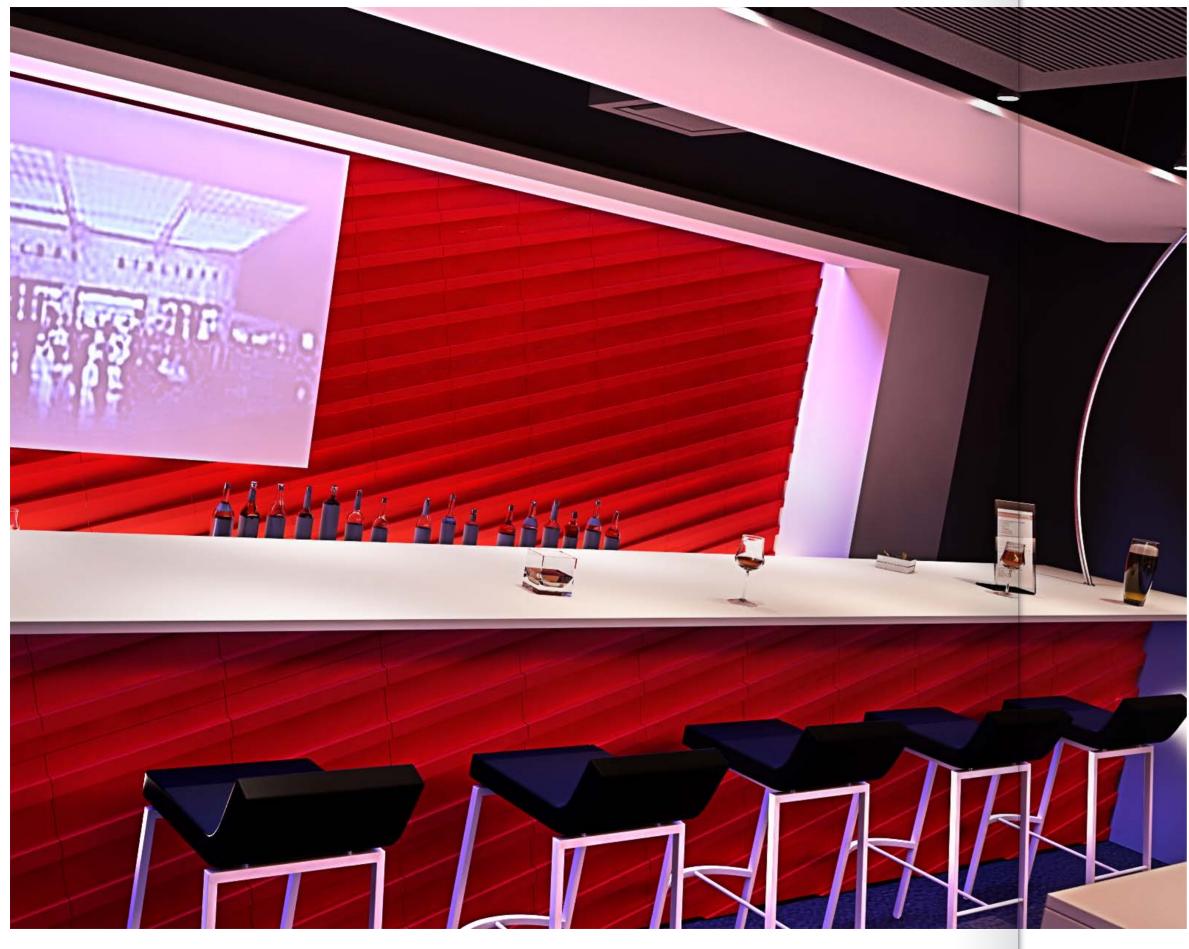

## Paraline

Embossed decorative panels with a strict geometric texture will be the ideal base to create an interior in any style. Finishing material from Paraline series will be a great decoration for home and office, cinema, restaurants, shopping centers and other public spaces. Of great importance is non-combustibility of the finishing material that can be used for all kinds of buildings. The original effect is created when the light sources are positioned so that the rays fall on the panel not in parallel or perpendicular way, but at an angle of 45°. In this case, on the wall panels for interior decoration will appear the alternating thin strips of light and shade.