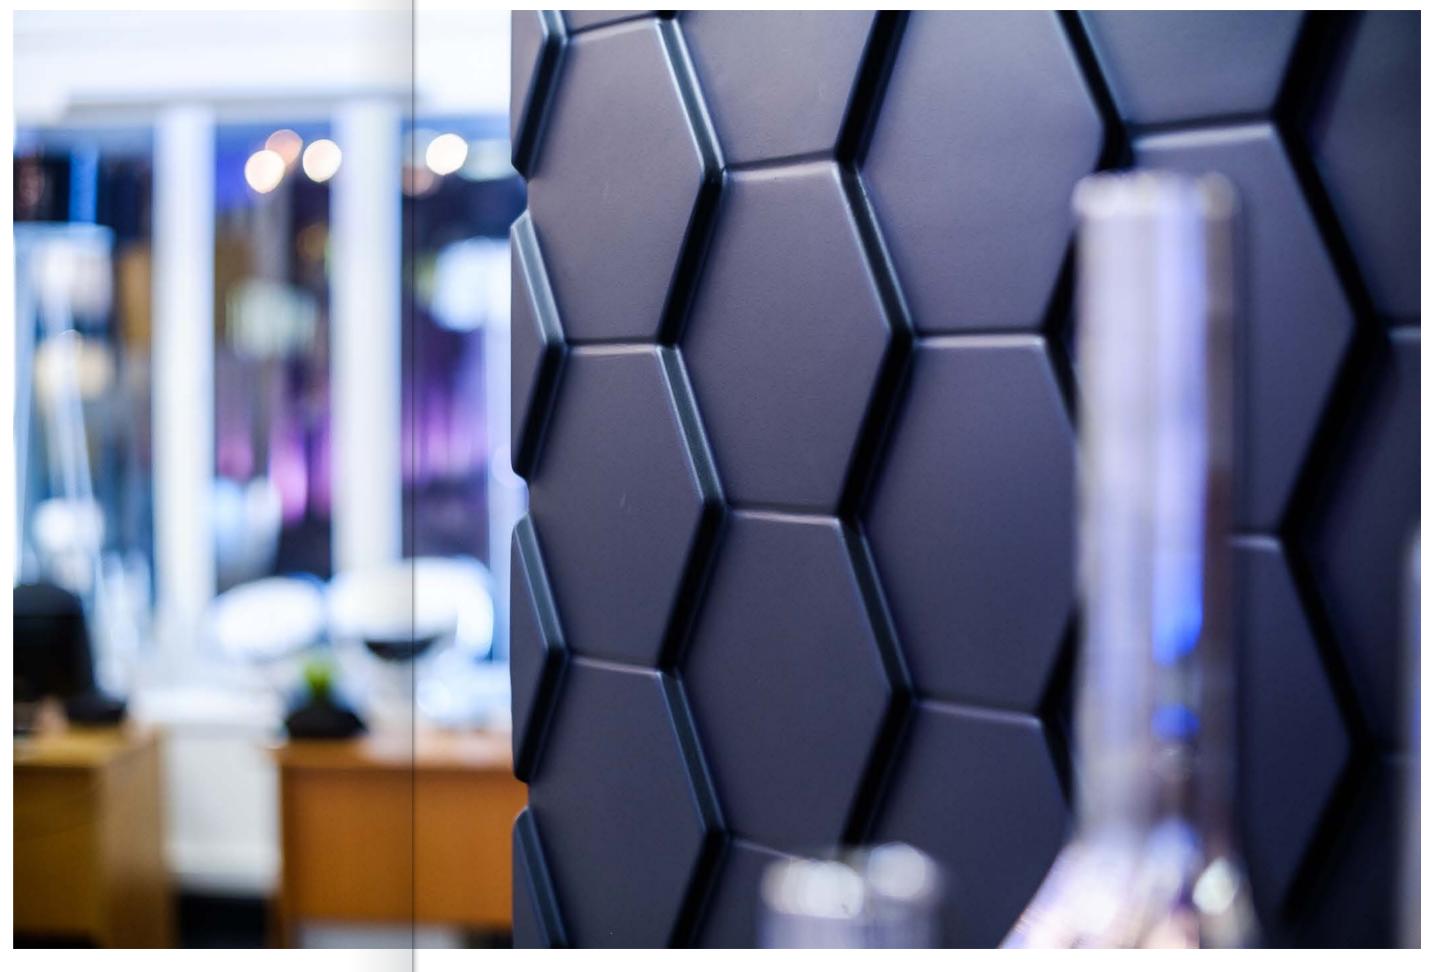

### Bee

The classic design of stylized cells. It is the picture invented by nature itself, combining calm and restraint.

Item M-0040 Sizes: 600 × 600 × 33 mm min relief height 16 mm max relief height 33 mm Weight 6,1 kg