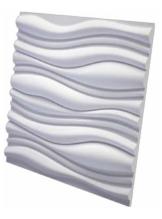

# Matrix

Volume texture of the decorative panels for interior comprises wavy stripes of varying widths, between which the designers left an empty space - to enhance the effect and depth. Together, these bands create the effect of flowing water jets, forming a silent waterfall, or curly branches vines. To create an even more impressive imagination image panel can be painted in different shades of blue or green range. Finishing materials can be positioned both vertically and horizontally.

Item M-0006
Sizes: 600 × 600 × 40 mm
min relief height 10 mm
max relief height 40 mm
Weight 6,2 kg