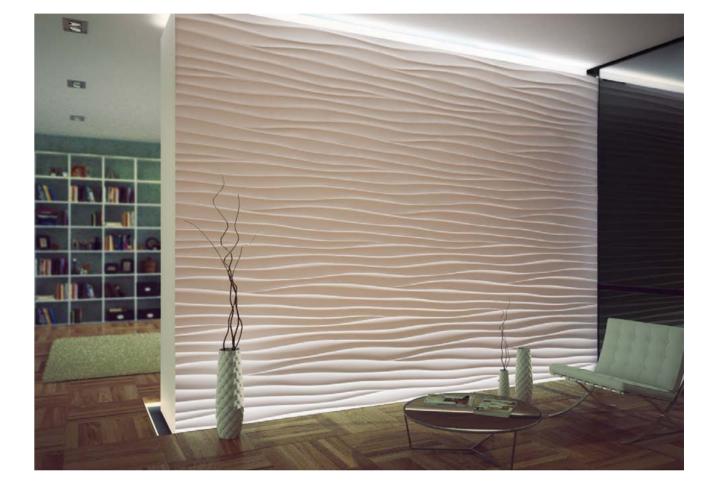

# Matrix

Volume texture of the decorative panels for interior comprises wavy stripes of varying widths, between which the designers left an empty space - to enhance the effect and depth. Together, these bands create the effect of flowing water jets, forming a silent waterfall, or curly branches vines. To create an even more impressive imagination image panel can be painted in different shades of blue or green range. Finishing materials can be positioned both vertically and horizontally.

Item M-0006
Sizes: 600 × 600 × 40 mm
min relief height 10 mm
max relief height 40 mm
Weight 6,2 kg