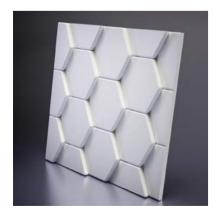

### Bee

The classic design of stylized cells. It is the picture invented by nature itself, combining calm and restraint.

Item M-0040 Sizes: 600 × 600 × 33 mm min relief height 16 mm max relief height 33 mm Weight 6,1 kg