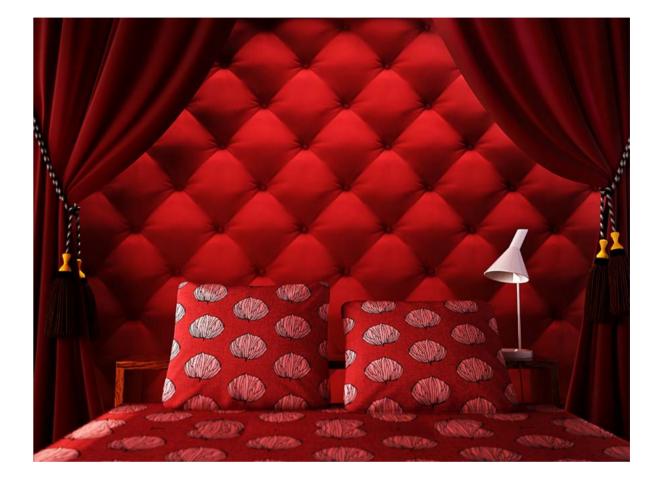

### Ampir

Gypsum 3D wall panels are in the form of classical coach tie that was decorating the interiors of the finest European houses of the past centuries. The geometric pattern of rhombus has the distinctive smoothness and elegance, perfectly imitating the folds of tissue. Due to the strict symmetry of all elements the panels Ampir help create an atmosphere of peace and order. Finishing material is ideal for creating a design in a classic English style, Art Deco, Baroque or modern eclecticism.

These panels not only create the effect of volume as 3D wallpaper for the walls, they are really bulky.

Using this material, you can experiment with lighting angle.
Through bulk the panels Ampir can extend the space visually.