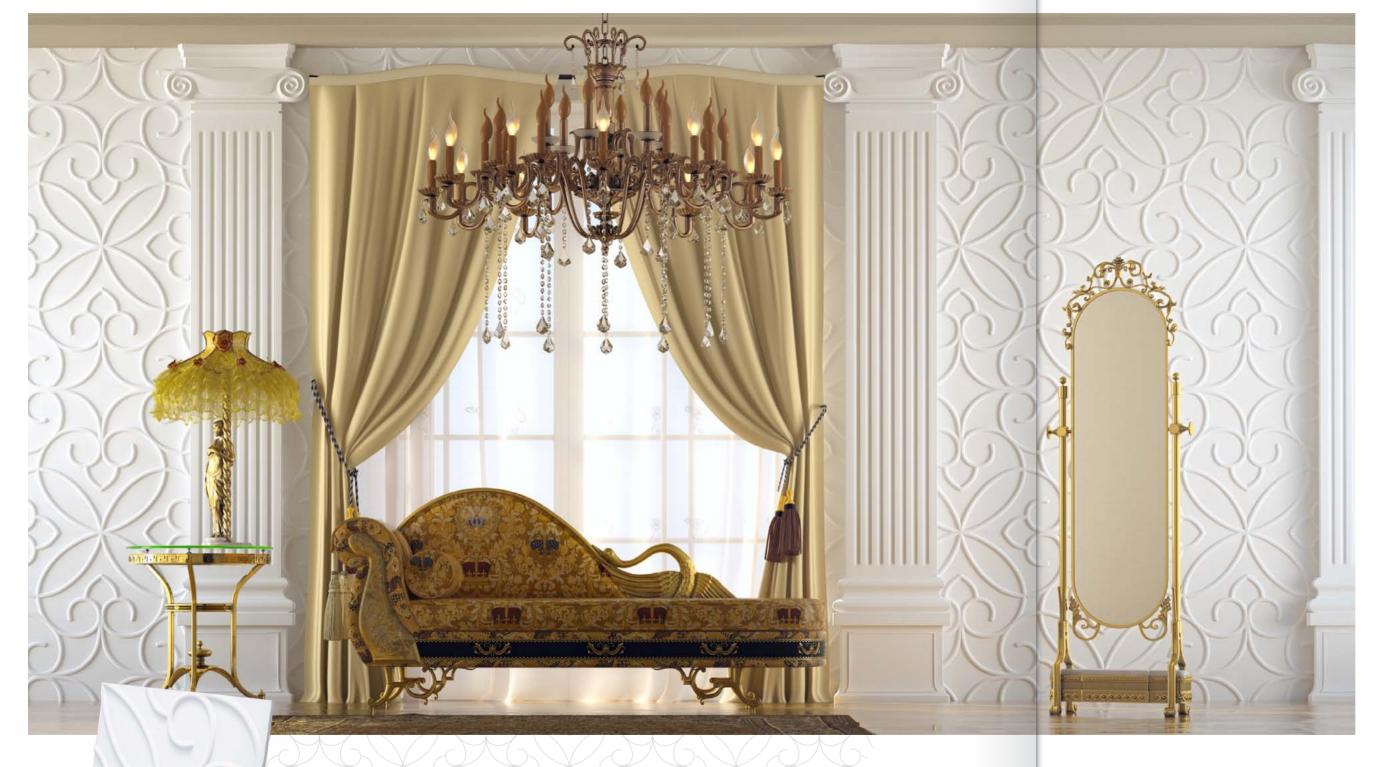

### Valencia

The VALENCIA design is created based on damask pattern that has been from ancient times the subject of a special refinement and luxury.

To distinguish quality 3D gypsum panel is easy - just look at the back side of the panel. Due to the relief back the excess glue is distributed in the cell, it allows to join patterns perfectly and to get a monolithic 3d composition.

Item M-0039
Sizes: 600 × 600 × 25 mm
min relief height 13 mm
max relief height 25 mm
Weight 5,1 kg