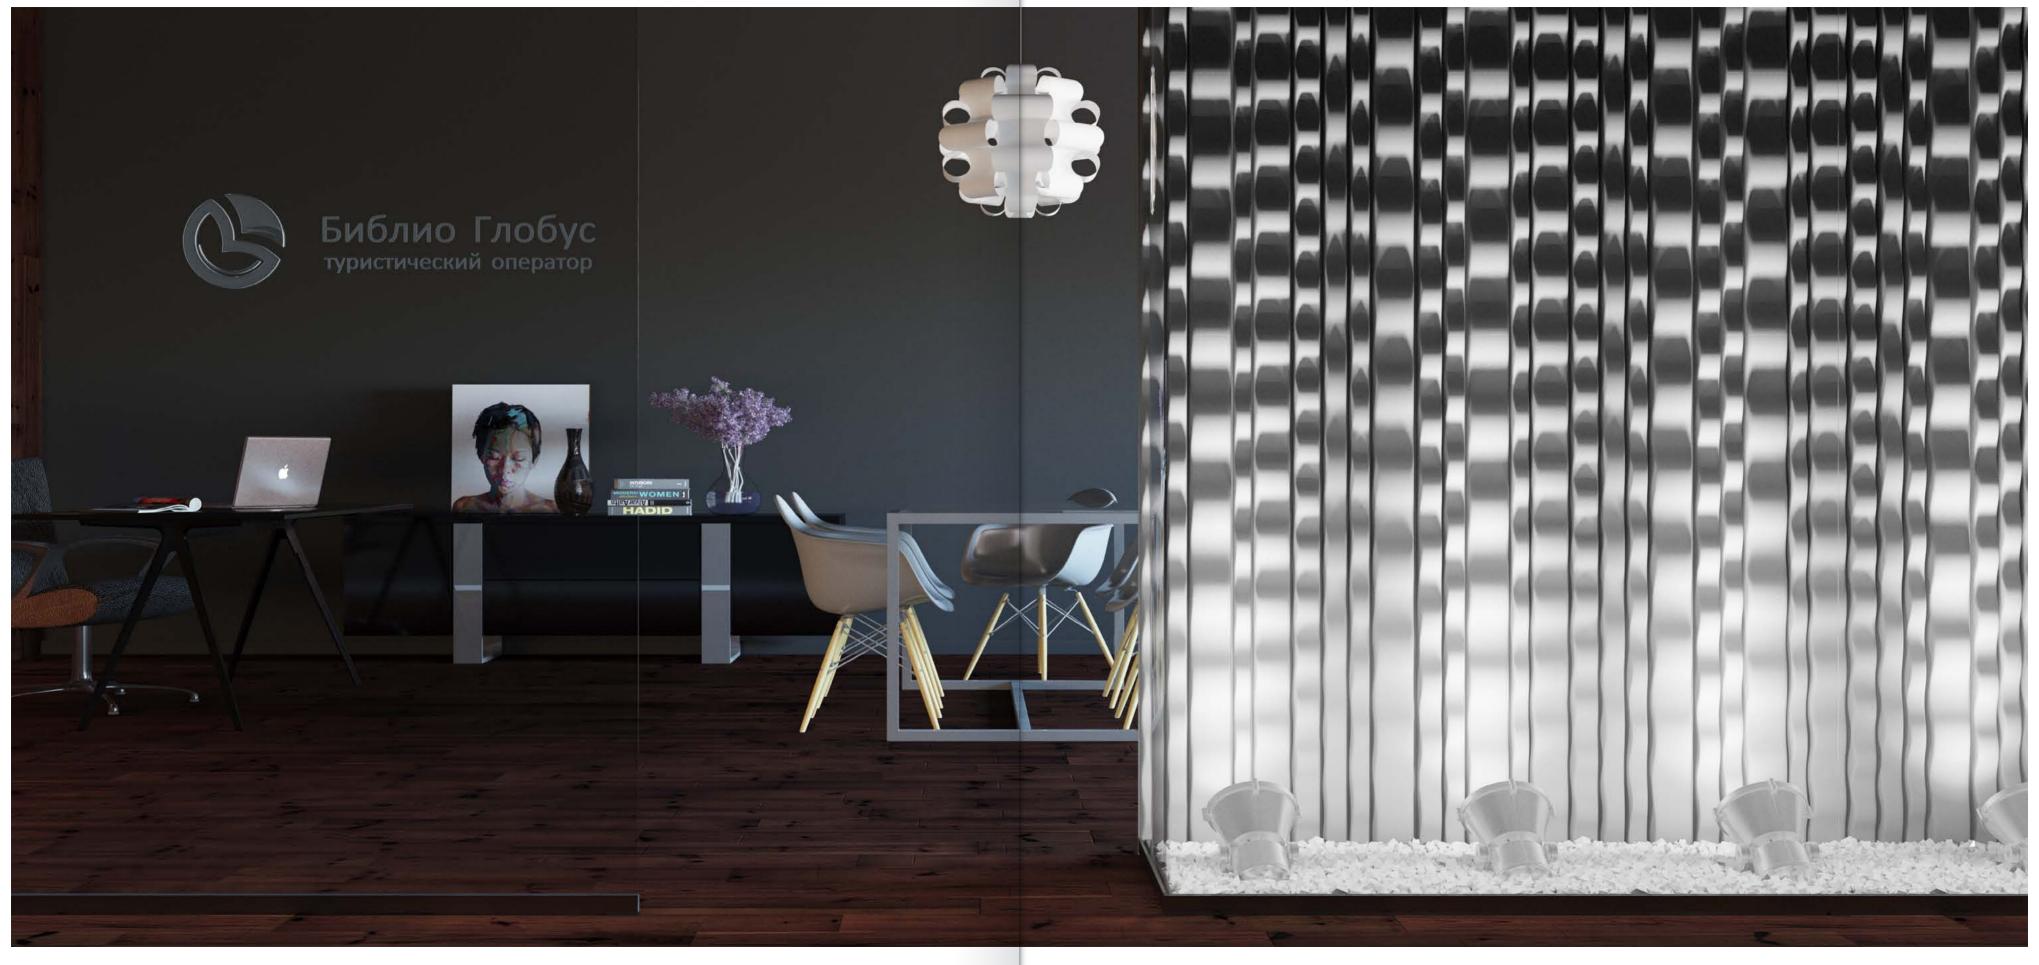

# Matrix

Volume texture of the decorative panels for interior comprises wavy stripes of varying widths, between which the designers left an empty space - to enhance the effect and depth. Together, these bands create the effect of flowing water jets, forming a silent waterfall, or curly branches vines. To create an even more impressive imagination image panel can be painted in different shades of blue or green range. Finishing materials can be positioned both vertically and horizontally.

Item M-0006
Sizes: 600 × 600 × 40 mm
min relief height 10 mm
max relief height 40 mm
Weight 6,2 kg