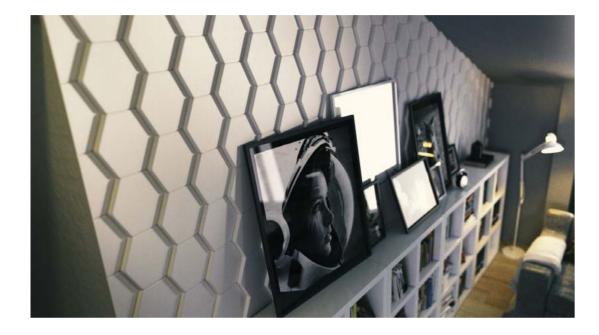

### Bee

The classic design of stylized cells. It is the picture invented by nature itself, combining calm and restraint.

Item M-0040 Sizes: 600 × 600 × 33 mm min relief height 16 mm max relief height 33 mm Weight 6,1 kg