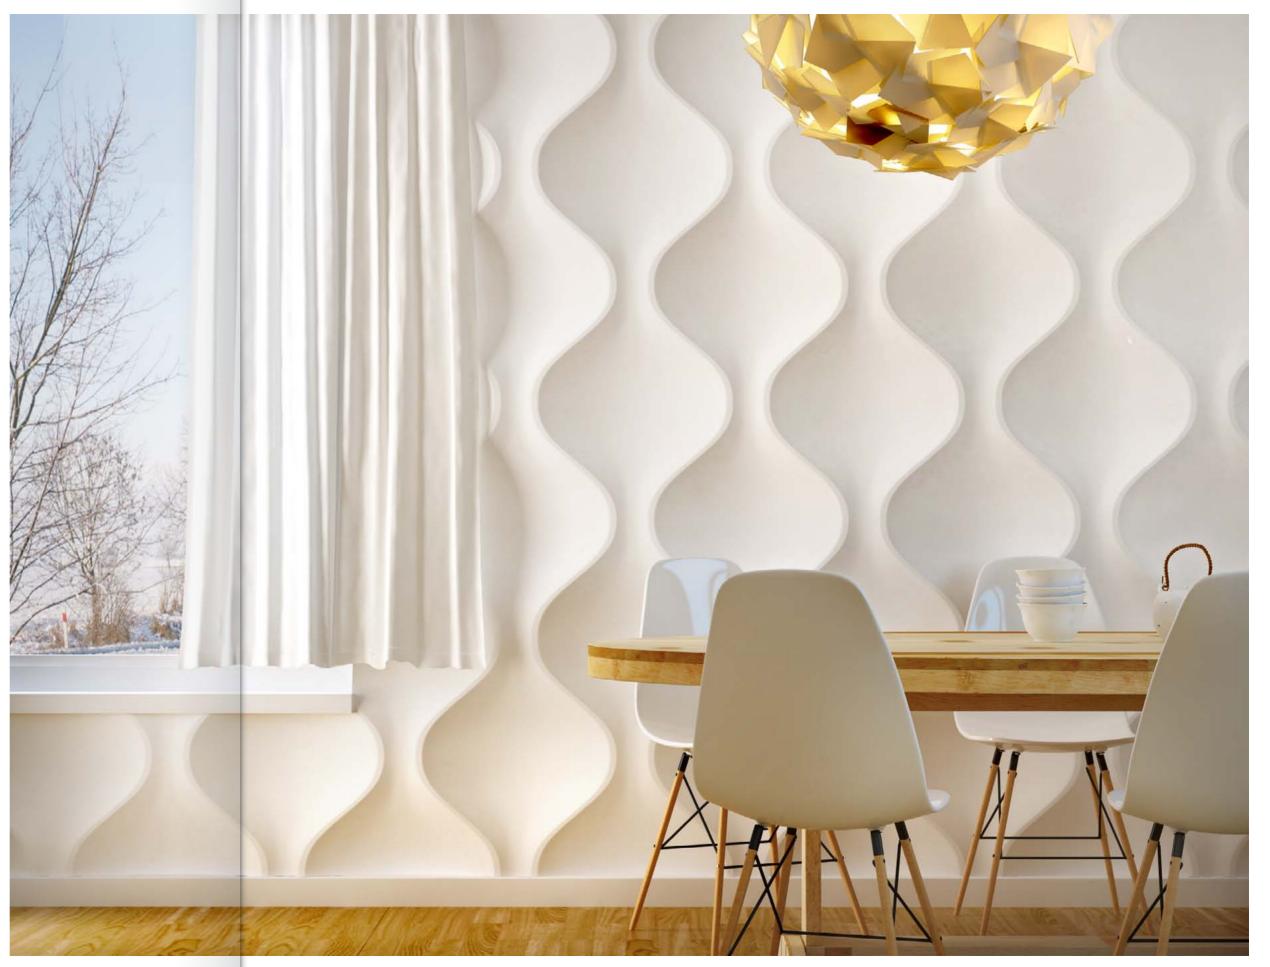

### Flora

The company Artpole introduces the first 3D gypsum panel with EASY-LINK easy mounting system.

Along the edges of the panels is a docking zone that allows the installation junction-to-junction without matching the figure and without grouting (it is required only to remove the excess of Pufas by plastic spatula on the docking locations). When installing any panel can be rotated in 90, 180 or 270 degrees, adding variety to the composition. And as the grout is not needed, the time and cost of installation is reduced significantly. Just stick to the wall the panels butt-in-butt, and then paint in any color of your choice.

Item M-0042
Sizes: 600 × 600 × 32 mm
min relief height 14 mm
max relief height 32 mm
Weight 6,5 kg