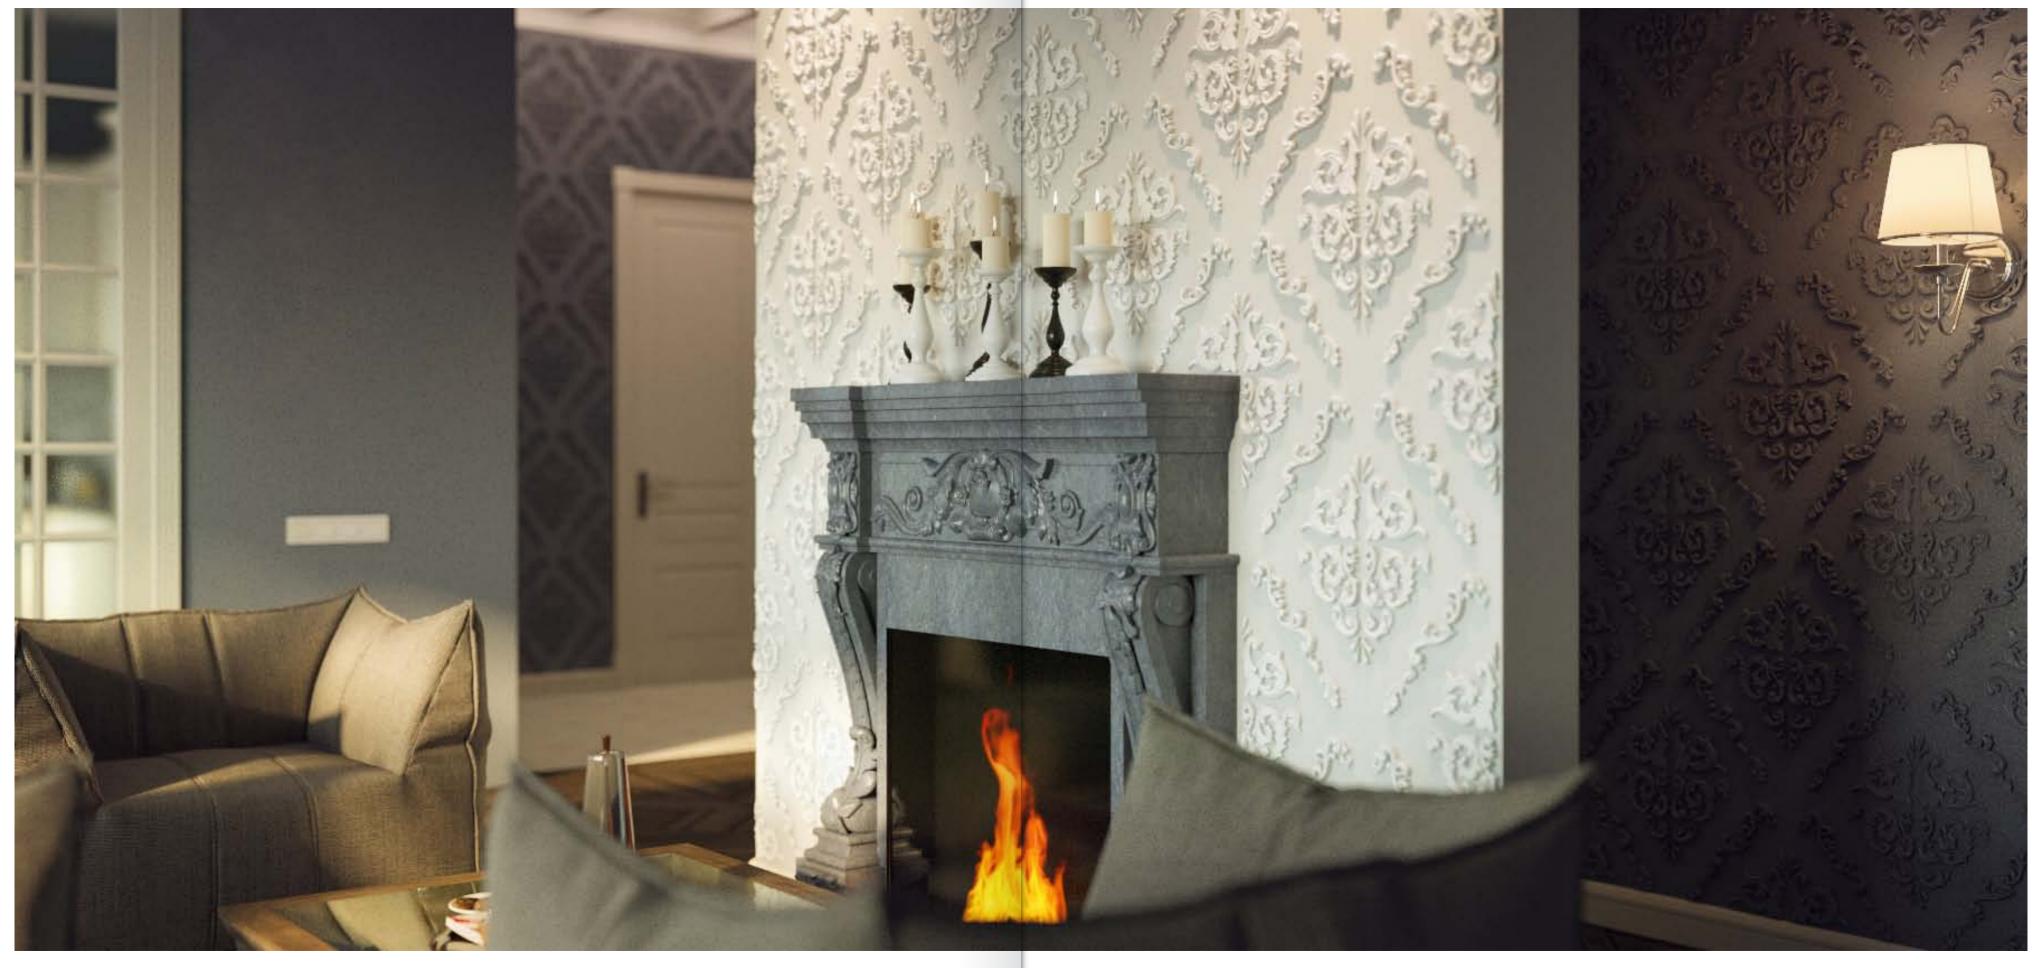

### Valencia

The VALENCIA design is created based on damask pattern that has been from ancient times the subject of a special refinement and luxury.

To distinguish quality 3D gypsum panel is easy - just look at the back side of the panel. Due to the relief back the excess glue is distributed in the cell, it allows to join patterns perfectly and to get a monolithic 3d composition.