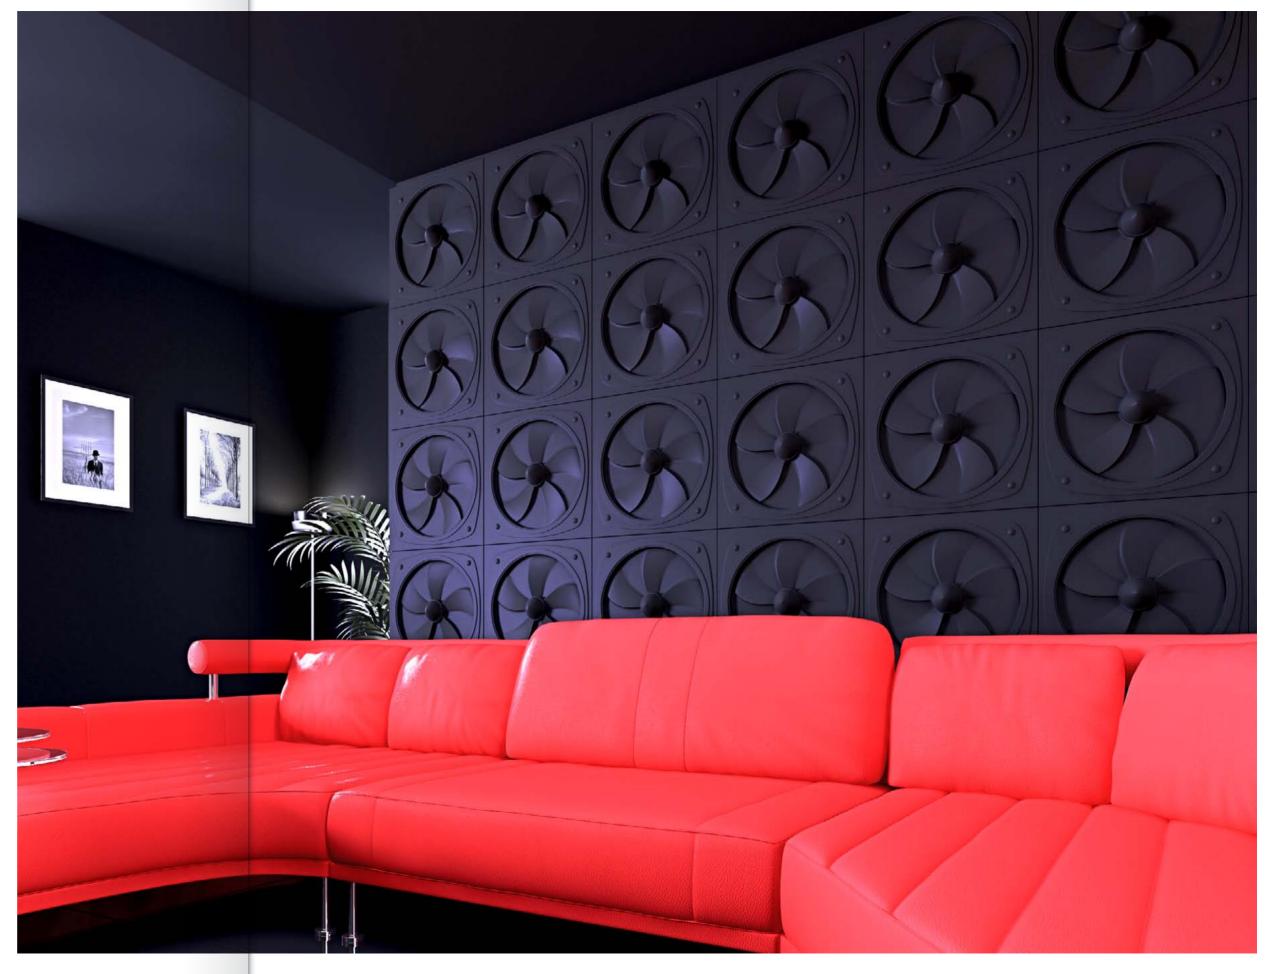

# Fallout, Sound

3D decorative panels of the series Fallout is a new word in the design, stylish and daring. Volumetric pattern on this element of the decor resembles the blade of the propeller in motion, adding some dynamism to the interior. Figure drawn through reconciliation of the panels in any direction in the plane. Finishing material with original design is perfect for the interior in modern styles such as Constructivism and Techno. Panels Fallout can be covered with paint of any color, the most advantageously will look the paint with a glossy sheen. In this case, each surface will reflect more light, filling the room with glare. Decorative wall panels Fallout allow to form the interior, which previously could only dream of.

Fallout, Item M-0018
Sizes: 600 × 600 × 52 mm
min relief height 30 mm
max relief height 52 mm
Weight 5,7 kg

Sound Item M-0003
Sizes: 600 × 600 × 43 mm
min relief height 30 mm
max relief height 43 mm
Weight 7,2 kg