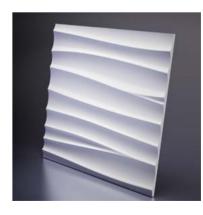

# Matrix

Volume texture of the decorative panels for interior comprises wavy stripes of varying widths, between which the designers left an empty space - to enhance the effect and depth. Together, these bands create the effect of flowing water jets, forming a silent waterfall, or curly branches vines. To create an even more impressive imagination image panel can be painted in different shades of blue or green range. Finishing materials can be positioned both vertically and horizontally.

Item M-0006
Sizes: 600 × 600 × 40 mm
min relief height 10 mm
max relief height 40 mm
Weight 6,2 kg