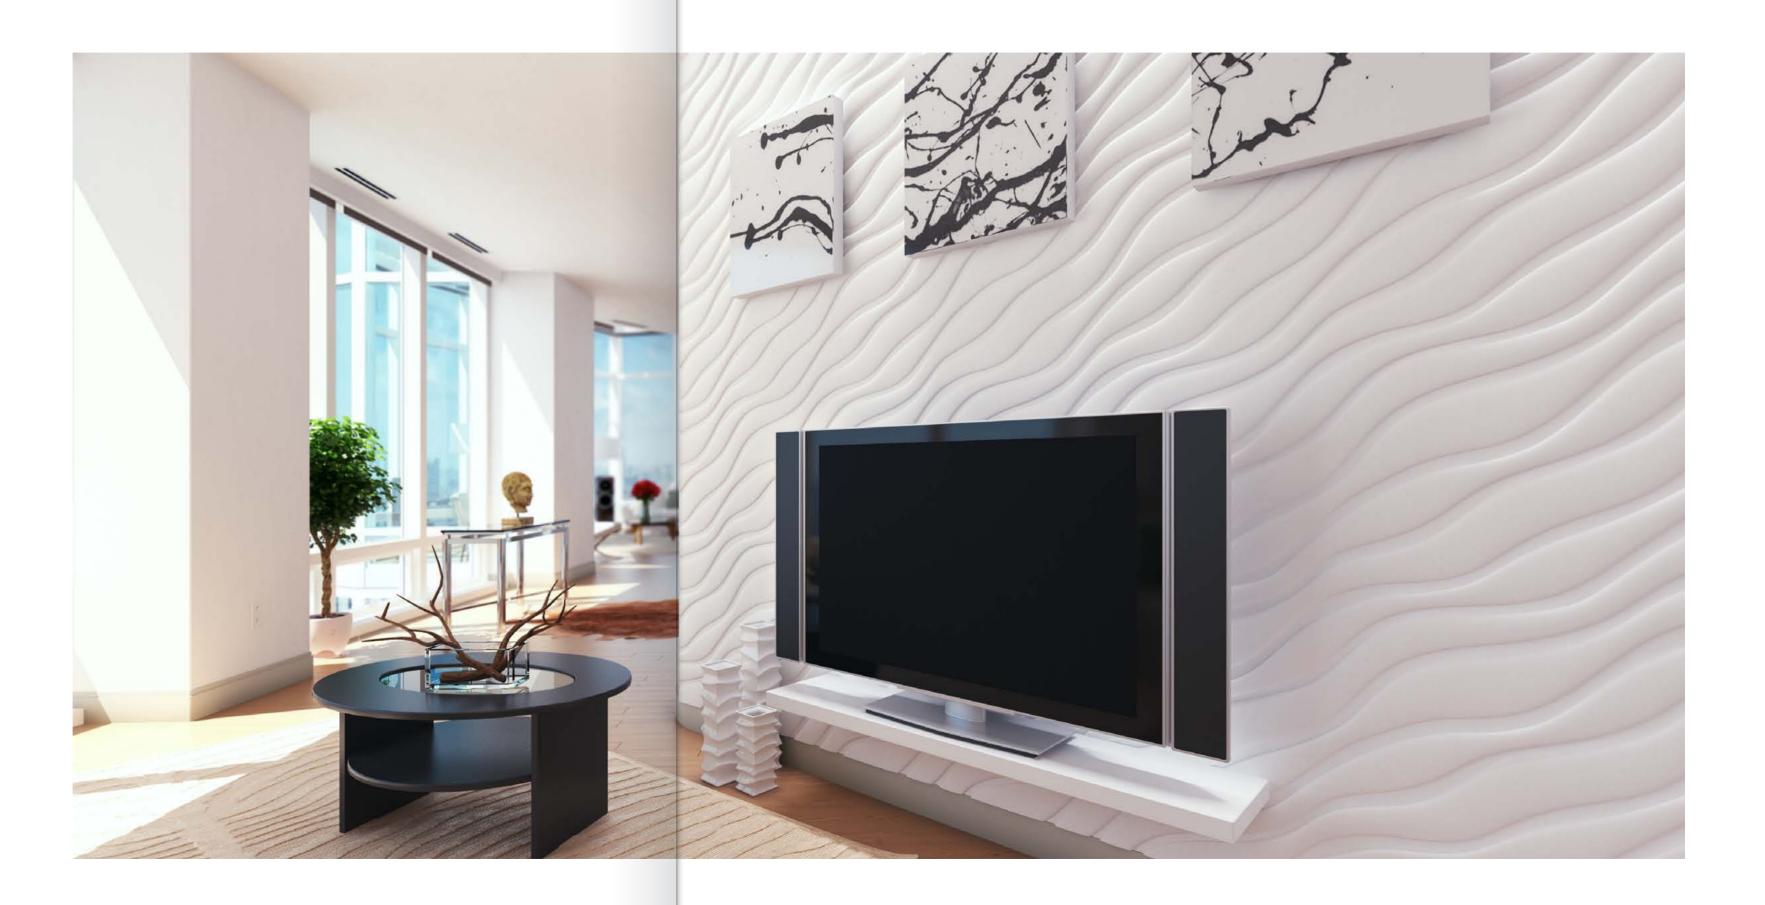

### Silk

3d panels of the series Silk hit the elegance and grace of wavy lines and curves. The material creates an atmosphere of calm and serenity. It seems that these curves are endless, as if they are an extension of the natural lines of nature.

Wall finished with decorative plaster, became an independent subject of the interior, it does not require additional treatment or jewelry. This panel with laconic pattern can be a great backdrop for the original lamps and paintings.

To create a unique interior designers often stained wall panels in a variety of colors, or use multiple colors. After decorating the walls of such panels, you can be sure that the interior of your home or office is unique.