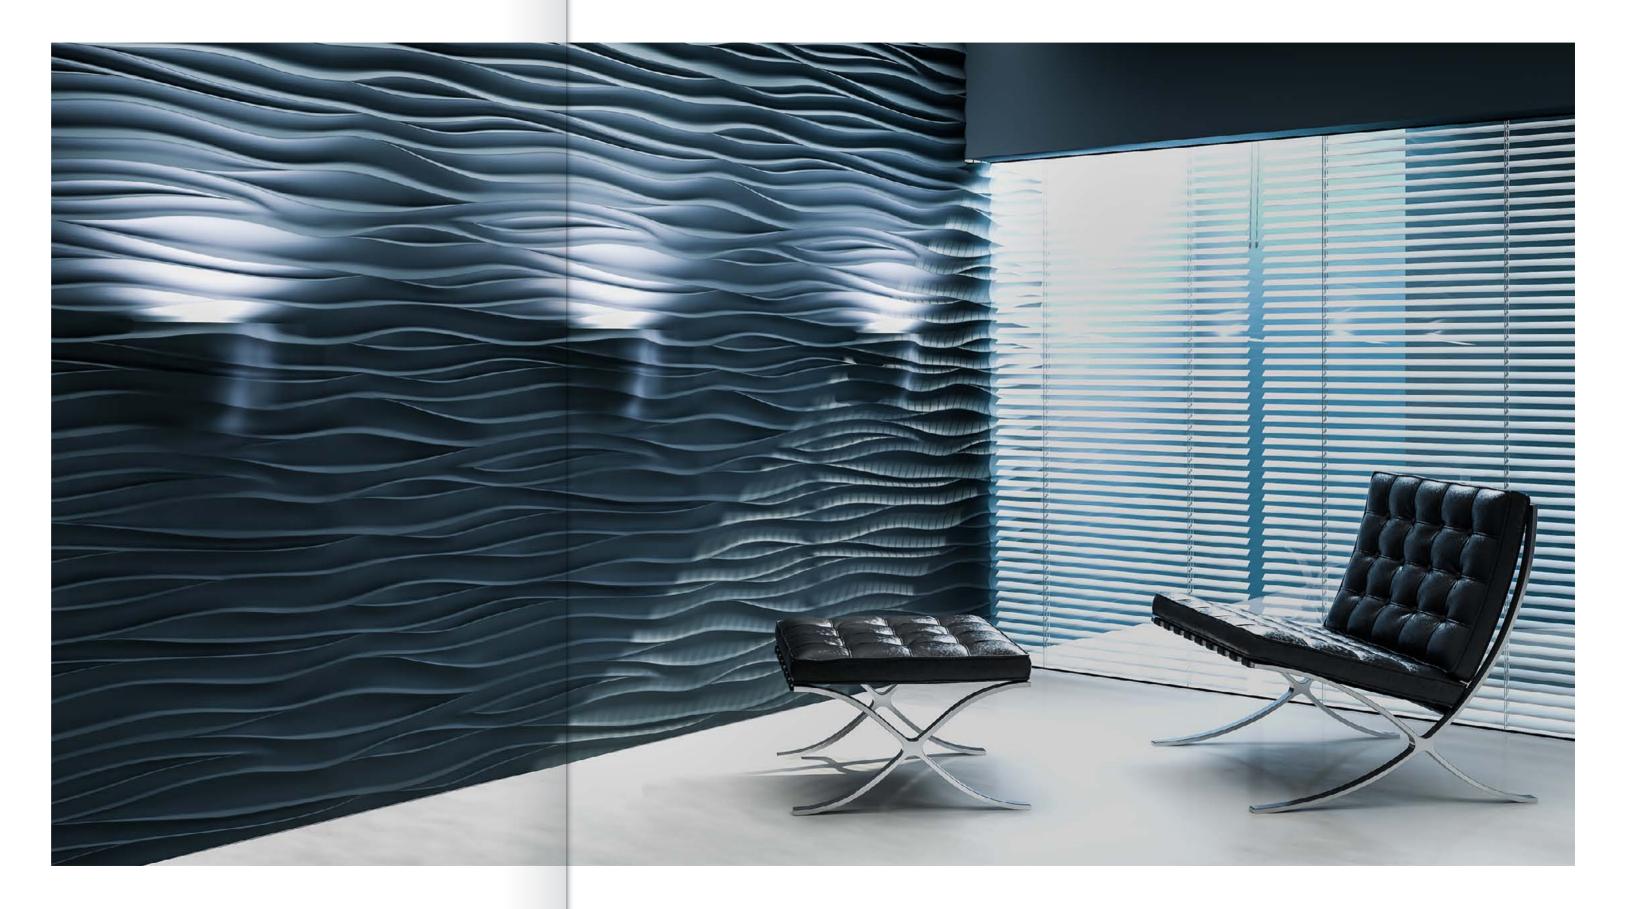

# Matrix

Volume texture of the decorative panels for interior comprises wavy stripes of varying widths, between which the designers left an empty space - to enhance the effect and depth. Together, these bands create the effect of flowing water jets, forming a silent waterfall, or curly branches vines. To create an even more impressive imagination image panel can be painted in different shades of blue or green range. Finishing materials can be positioned both vertically and horizontally.

Item M-0006
Sizes: 600 × 600 × 40 mm
min relief height 10 mm
max relief height 40 mm
Weight 6,2 kg