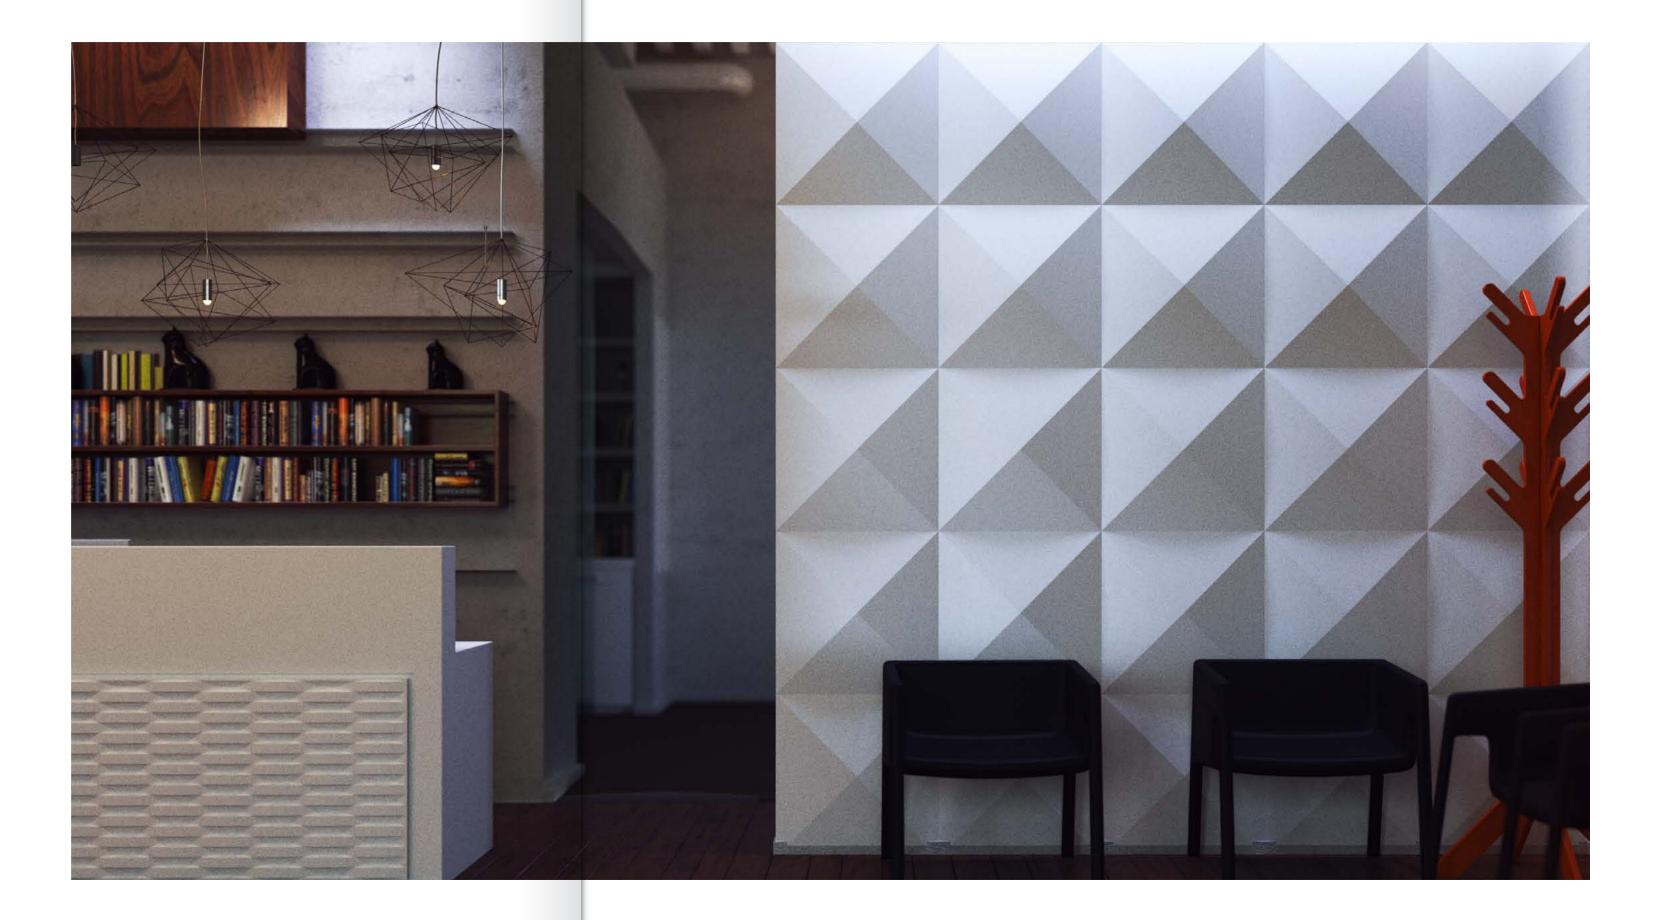

### About us

Artpole is the largest manufacturer of 3D gypsum panels in Russia. The unique technology of production under the control of Flex Matrix GmbH (Germany) allows to get the unprecedented surface quality with the effect of «Porzelan plaster» (gypsum with porcelain effect).

The company has a large design office for the implementation of ambitious targets.

Capacities of the company allow to handle even the largest projects and produce more than 250,000 m2 per year.

The company is a leading provider of state programs, it underscores confidence in us, and we, in turn, confirm the professionalism and stability of cooperation.