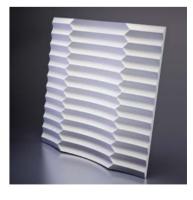

# Matrix

Volume texture of the decorative panels for interior comprises wavy stripes of varying widths, between which the designers left an empty space - to enhance the effect and depth. Together, these bands create the effect of flowing water jets, forming a silent waterfall, or curly branches vines. To create an even more impressive imagination image panel can be painted in different shades of blue or green range. Finishing materials can be positioned both vertically and horizontally.

Item M-0006
Sizes: 600 × 600 × 40 mm
min relief height 10 mm
max relief height 40 mm
Weight 6,2 kg