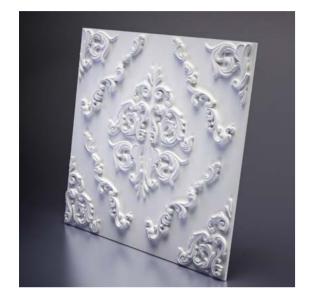

### Valencia

The VALENCIA design is created based on damask pattern that has been from ancient times the subject of a special refinement and luxury.

To distinguish quality 3D gypsum panel is easy - just look at the back side of the panel. Due to the relief back the excess glue is distributed in the cell, it allows to join patterns perfectly and to get a monolithic 3d composition.

Item M-0039
Sizes: 600 × 600 × 25 mm
min relief height 13 mm
max relief height 25 mm
Weight 5,1 kg