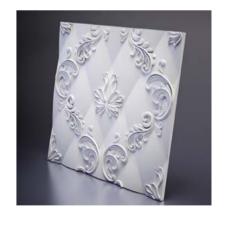

### Valencia

The VALENCIA design is created based on damask pattern that has been from ancient times the subject of a special refinement and luxury.

To distinguish quality 3D gypsum panel is easy - just look at the back side of the panel. Due to the relief back the excess glue is distributed in the cell, it allows to join patterns perfectly and to get a monolithic 3d composition.