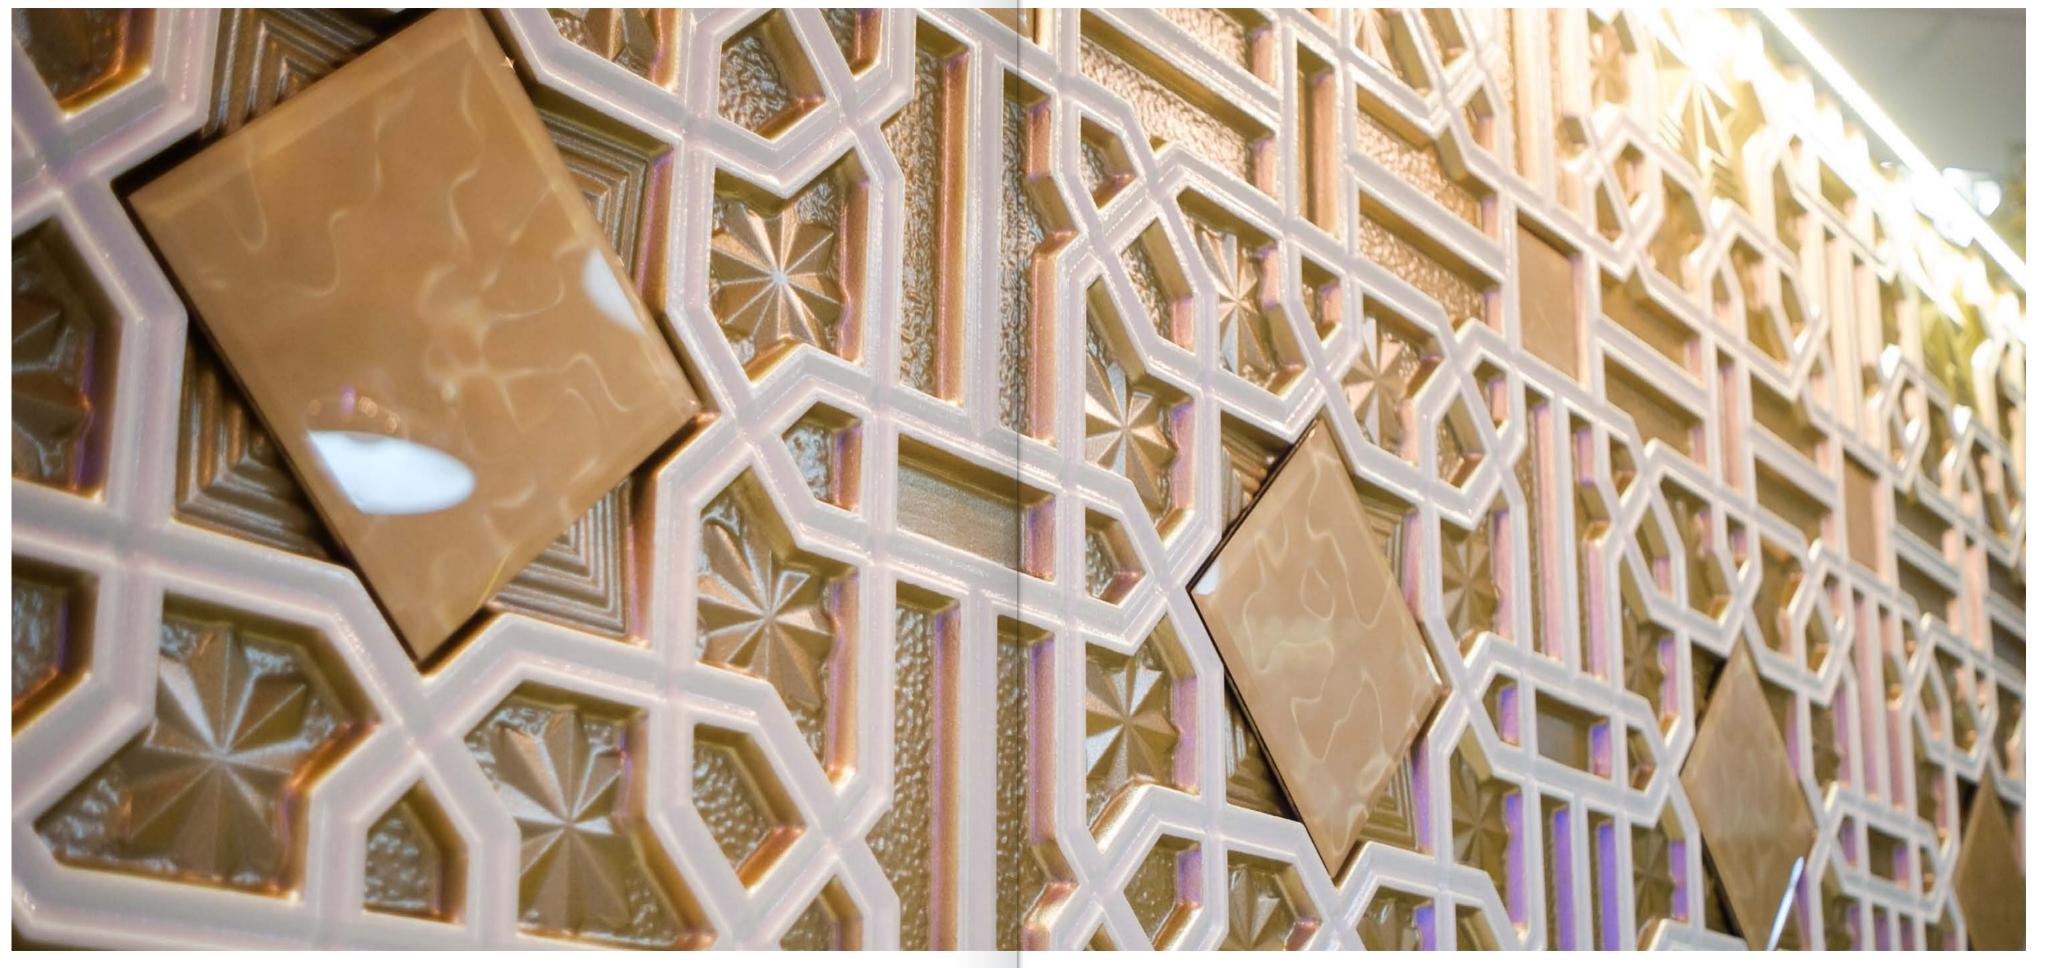

### Sultan

Item M-0036
Sizes: 600 × 600 × 27 mm
min relief height 12 mm
max relief height 27 mm
Weight 5,3 kg.

The design of these items contains 3D glass Artpole integrated:
Big decoration Smoggy 185 × 185 mm
Small decoration Smoggy 90 × 90 mm