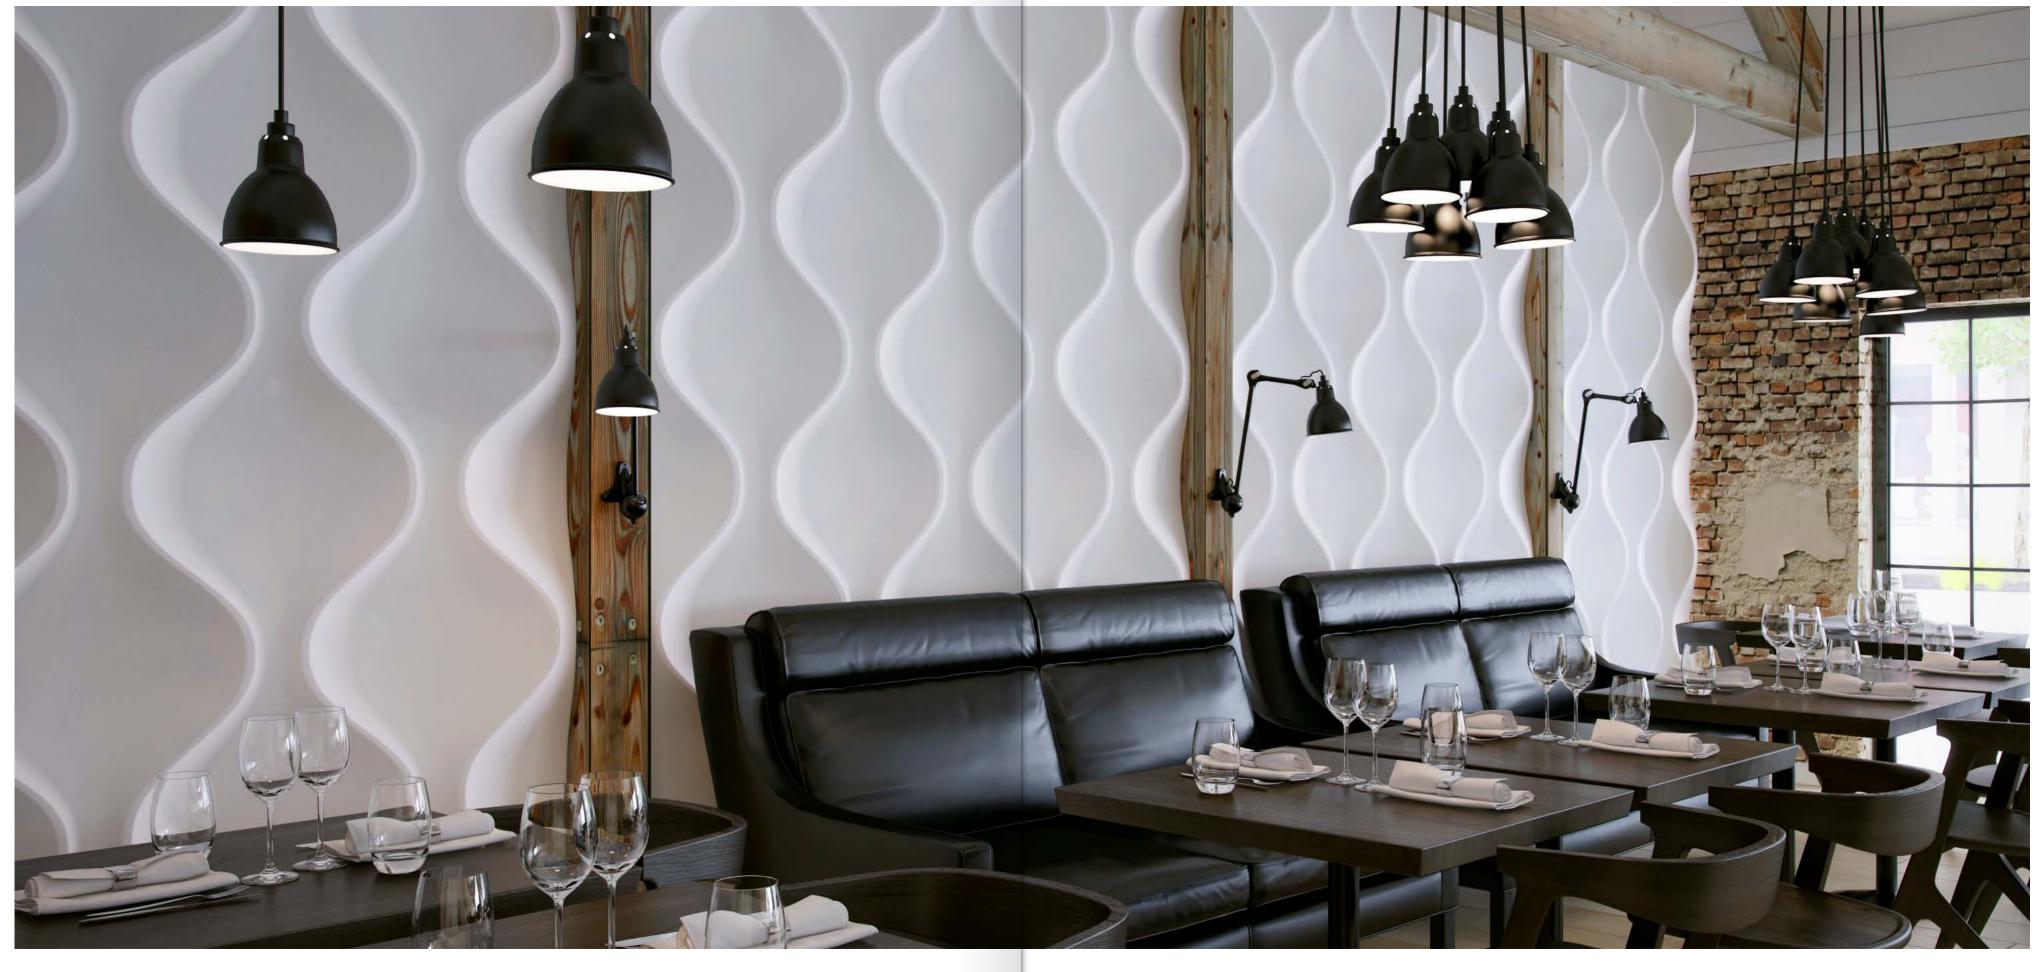

### Flora

The company Artpole introduces the first 3D gypsum panel with EASY-LINK easy mounting system.

Along the edges of the panels is a docking zone that allows the installation junction-to-junction without matching the figure and without grouting (it is required only to remove the excess of Pufas by plastic spatula on the docking locations). When installing any panel can be rotated in 90, 180 or 270 degrees, adding variety to the composition. And as the grout is not needed, the time and cost of installation is reduced significantly. Just stick to the wall the panels butt-in-butt, and then paint in any color of your choice.

Item M-0042
Sizes: 600 × 600 × 32 mm
min relief height 14 mm
max relief height 32 mm
Weight 6,5 kg