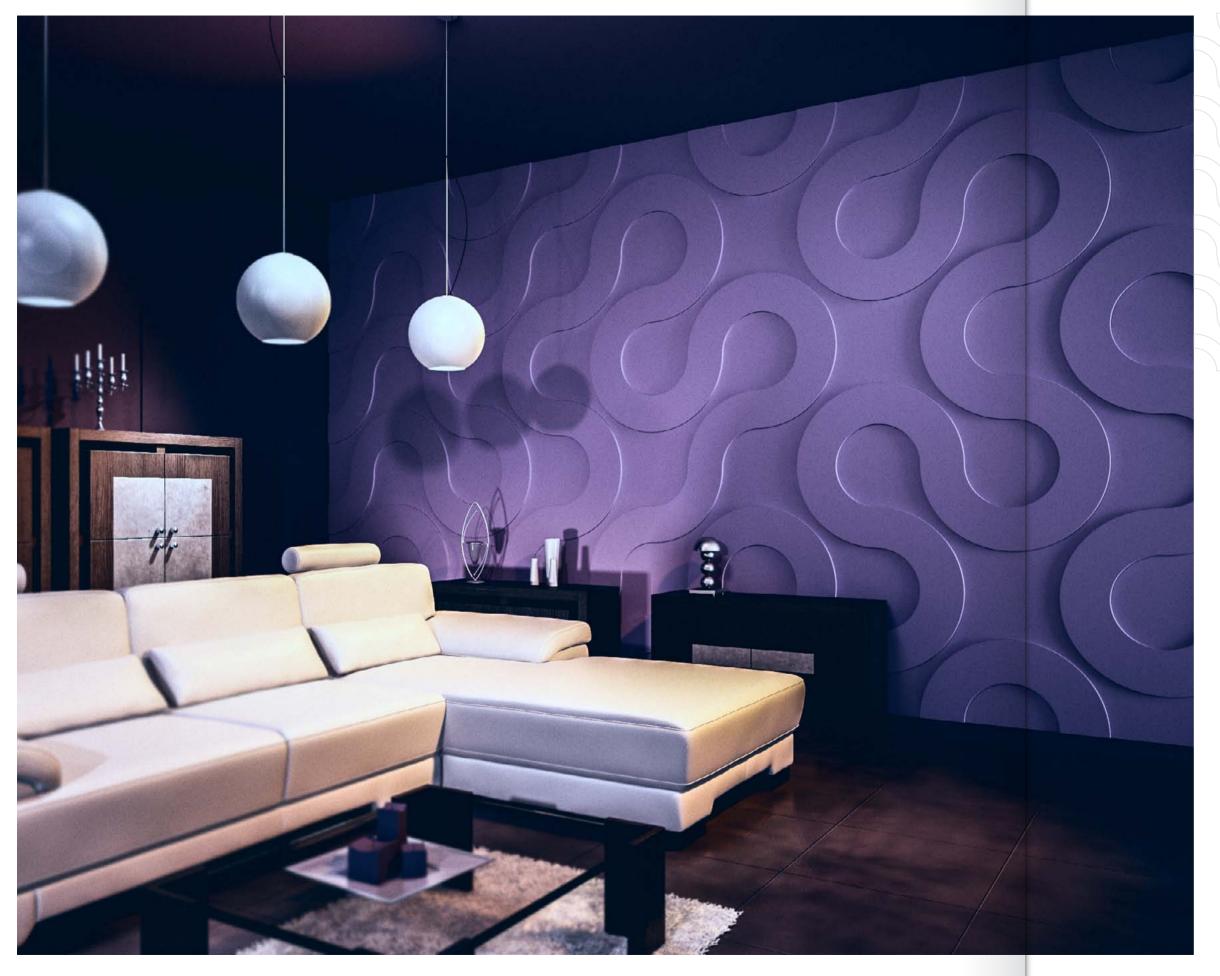

### Silk

3d panels of the series Silk hit the elegance and grace of wavy lines and curves. The material creates an atmosphere of calm and serenity. It seems that these curves are endless, as if they are an extension of the natural lines of nature.

Wall finished with decorative plaster, became an independent subject of the interior, it does not require additional treatment or jewelry. This panel with laconic pattern can be a great backdrop for the original lamps and paintings.

To create a unique interior designers often stained wall panels in a variety of colors, or use multiple colors. After decorating the walls of such panels, you can be sure that the interior of your home or office is unique.