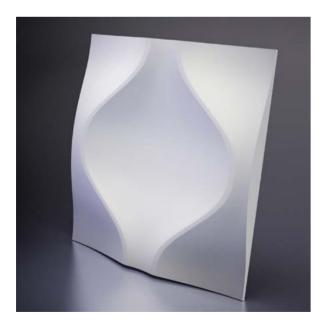

### Flora

The company Artpole introduces the first 3D gypsum panel with EASY-LINK easy mounting system.

Along the edges of the panels is a docking zone that allows the installation junction-to-junction without matching the figure and without grouting (it is required only to remove the excess of Pufas by plastic spatula on the docking locations). When installing any panel can be rotated in 90, 180 or 270 degrees, adding variety to the composition. And as the grout is not needed, the time and cost of installation is reduced significantly. Just stick to the wall the panels butt-in-butt, and then paint in any color of your choice.

Item M-0042
Sizes: 600 × 600 × 32 mm
min relief height 14 mm
max relief height 32 mm
Weight 6,5 kg