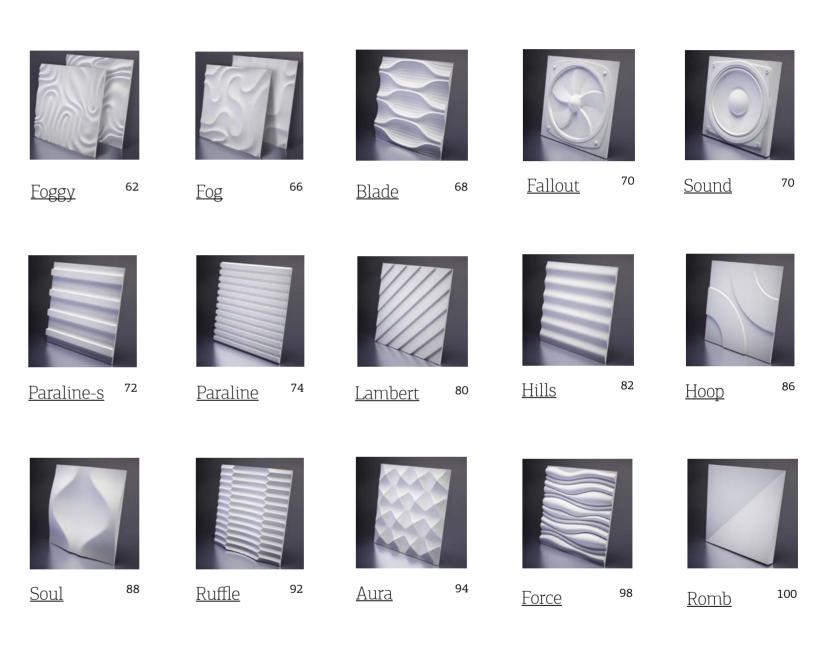

# Foggy

Item D-0004-2

Weight 5,6 kg

Sizes: 650 × 650 × 24 mm min relief height 12 mm max relief height 24 mm

# Fog

3D panels for walls Fog significantly expand the scope of opportunities for designers. Now, the original interior is limited only by the imagination of its creator. Ornamental plaster panels of the Series Fog is a never-ending line and fuzzy contours that add up to an incredibly beautiful ghostly maze. You can enhance the effect by using multiple point sources of light - volume curves will cast shadows, creating additional lines, fancy shapes and hazy undertones. The material is perfect for interior of any modern styles, will bring a design touch of unreality. 3d wall panels of the Series Fog will emphasize once again the impeccable taste and sense of style of the house owner.

### Blade

The ornament of the panels Blade is like a visual illusion, it's one of those endless drawings, in which each successive element forms the next one, forming a chain. The combination of concave corrugated ovals, flowing in thin lines, creates in a room the sense of order and harmony. Using the decorative panel Blade you can generate light, airy pattern that allows you to use them for decoration of all the walls in a room. The material is ideal for any room in the house including the spacious hallway. The panels should be supplemented by the broad borders and trims for the door. You can also use other decorative 3D panels with smaller volume pattern.

# Fallout, Sound

3D decorative panels of the series Fallout is a new word in the design, stylish and daring. Volumetric pattern on this element of the decor resembles the blade of the propeller in motion, adding some dynamism to the interior. Figure drawn through reconciliation of the panels in any direction in the plane. Finishing material with original design is perfect for the interior in modern styles such as Constructivism and Techno. Panels Fallout can be covered with paint of any color, the most advantageously will look the paint with a glossy sheen. In this case, each surface will reflect more light, filling the room with glare. Decorative wall panels Fallout allow to form the interior, which previously could only dream of.

### Paraline-s

Paraline s - is a series of stylish relief panels with graphic laconic ornamentation. The material for the walls looks spectacular both in the vertical and the horizontal arrangement of the elements. Finishing decorative panels of this series can be carried out both in an apartment house and in public places: cafes, restaurants, shopping centers and cinemas. Poster panels are used as a background, for example, for home cinema, furniture, as well as suitable for allocation of niches or specific areas of the room. The original version - a combination of panels in one room, arranged vertically and horizontally. Finishing materials Paraline s perfectly perfect balance with other gypsum panels with a larger texture.

## Paraline

Embossed decorative panels with a strict geometric texture will be the ideal base to create an interior in any style. Finishing material from Paraline series will be a great decoration for home and office, cinema, restaurants, shopping centers and other public spaces. Of great importance is non-combustibility of the finishing material that can be used for all kinds of buildings. The original effect is created when the light sources are positioned so that the rays fall on the panel not in parallel or perpendicular way, but at an angle of 45°. In this case, on the wall panels for interior decoration will appear the alternating thin strips of light and shade.

# Lambert

# Hoop

Decorative panels for interior decoration Hoop will become a bright accent in the interior of any apartment. The bold design, eye-catching and pronounced texture are the distinctive features of this series. The best option is to decorate with these original panels only one wall in the room using for other ones materials with more simple and concise design. Due to the bright and bold volumetric figure the Hoop panels can become the separate element of the interior. Due to the small mass 3D decorative panels of this series can be mounted on the surface of the walls for zoning premises. As a result, in just one day, the functional element of the room becomes a work of art.

# Soul

A large volume decorative relief of the 3D panels Soul is ideal for large spaces. By using a material with a texture can be finished with a niche or one of the walls of the room. Soul Series is ideal for design in eclectic style, it will go perfectly with almost any interior objects created in different directions. Also, thanks to its versatility gypsum panels can be used in the interiors of the classical style (Empire, Baroque, etc.) And modern (minimalist, modern and others.). Panels can be left whitewashed or painted in any color, depending on your preference. Using multiple shades can visually make the ceiling higher or make the room more spacious and filled with light.

# Ruffle

Decorative wall panels of the series Ruffle resemble geometrically ordered image of the ripples on the water surface. In order to emphasize the bulk of the material, you can use lighting, placing more spotlights in different areas of the wall. The panels are an excellent backdrop for furniture or home appliances. The material is easily processed: it can be cut and drilled, creating space for sockets and shelves. Due to this, a TV or home theater system can be connected without stretching long wires. Embossed 3D panels can be placed in a recess or to decorate their entire wall, highlighting the recess with the help of contrast material.

### Aura

Decorative plaster is a stunning three-dimensional drawing on the walls in your apartment or house. Aura series includes the original panel with a lot of lines that catch the eye with their complex curves. Embossed wall panels Aura perfectly suited to the modern interior in the style of minimalism or hi-tech, it adds brightness and boldness. Panel with a soft, unobtrusive but very beautiful interweaving lines will look great both as a design element of the niche, and as a background pattern on the wall. Picking the right shade for the decorative panels for walls, you can create a truly unique design that will accentuate your perfect taste.

# Force

The relief of the decorative panels from the Series Force, composed of a soft three-dimensional waves, reminiscent of sand dunes of the desert, or a leisurely expanse of ocean. This effect can be enhanced by painting and finishing material in the gradient - blue, rolling in the deep blue or light beige, iridescent in dark gold. Design of the 3D panels gives to the interior walls of your home's natural harmony, it will create an atmosphere of comfort, warmth and serenity. They look great in either vertical or horizontal version. To emphasize the smoothness and softness of the lines can be used Force, in combination with 3D decorative panels of the other series with strict geometric pattern.

## Romb

Decorative panels for walls with large ornaments fit for the decoration of any large room. The material of the Romb series with geometric texture can be supplemented with a concise furniture and other interior objects with the most simple forms without unnecessary decorative elements. Volume rhombus will create in a room atmosphere of harmony, order and tranquility. Finishing material of soft pastel shades will have the most advantageous look in a flat, the panels of bright juicy colors can be used to create an original and daring interior in nightclub, café or restaurant. The intelligently chosen lighting will provide the colors game: showy bras are beneficial to allocate the verge of the panels, enhancing the three-dimensional image.