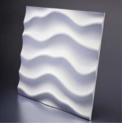

### Silk

3d panels of the series Silk hit the elegance and grace of wavy lines and curves. The material creates an atmosphere of calm and serenity. It seems that these curves are endless, as if they are an extension of the natural lines of nature.

Item D-0002-1

Item D-0002-2

Sizes: 600 × 600 × 25 mm min relief height 13 mm max relief height 25 mm Weight 5,3 kg