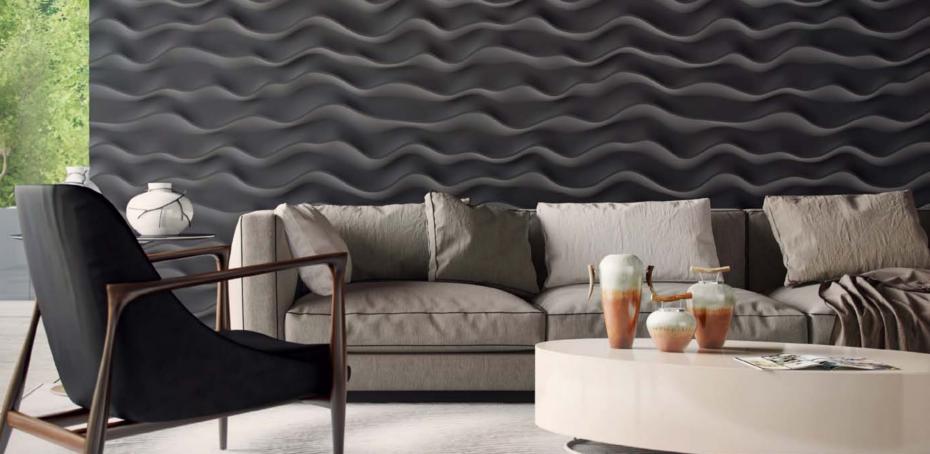

### Silk

3d panels of the series Silk hit the elegance and grace of wavy lines and curves. The material creates an atmosphere of calm and serenity. It seems that these curves are endless, as if they are an extension of the natural lines of nature.

Wall finished with decorative plaster, became an independent subject of the interior, it does not require additional treatment or jewelry. This panel with laconic pattern can be a great backdrop for the original lamps and paintings.

To create a unique interior designers often stained wall panels in a variety of colors, or use multiple colors. After decorating the walls of such panels, you can be sure that the interior of your home or office is unique.

Item D-0002-1

Item D-0002-2

Sizes: 600 × 600 × 25 mm min relief height 13 mm max relief height 25 mm Weight 5,3 kg