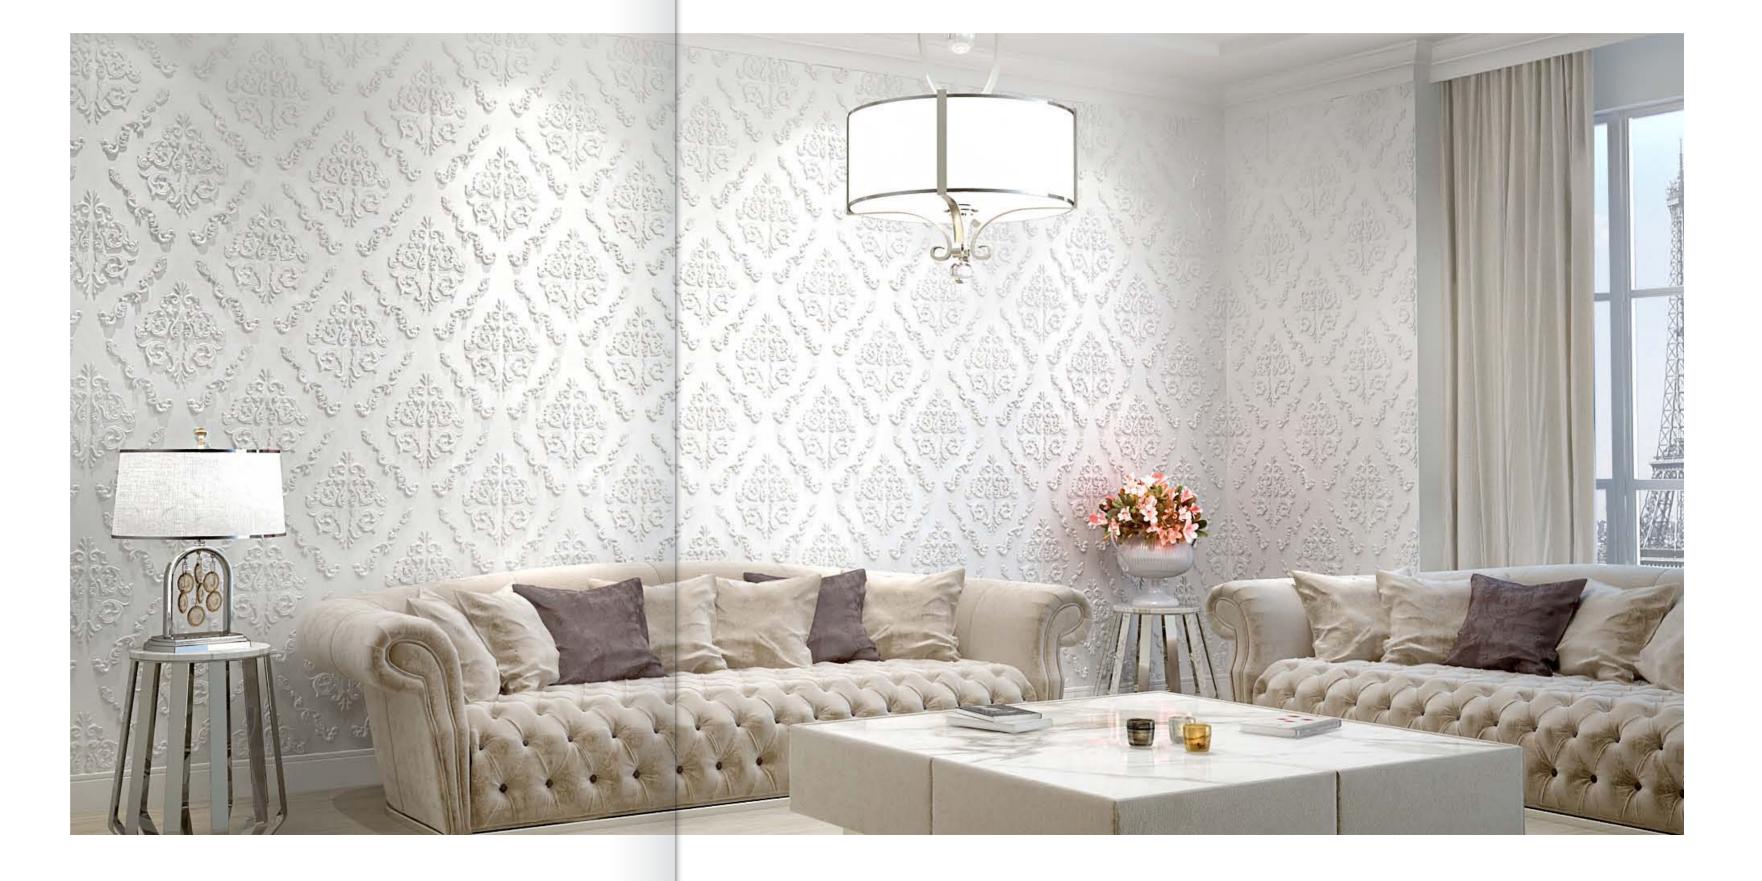

### Valencia

The VALENCIA design is created based on damask pattern that has been from ancient times the subject of a special refinement and luxury.

To distinguish quality 3D gypsum panel is easy - just look at the back side of the panel. Due to the relief back the excess glue is distributed in the cell, it allows to join patterns perfectly and to get a monolithic 3d composition.