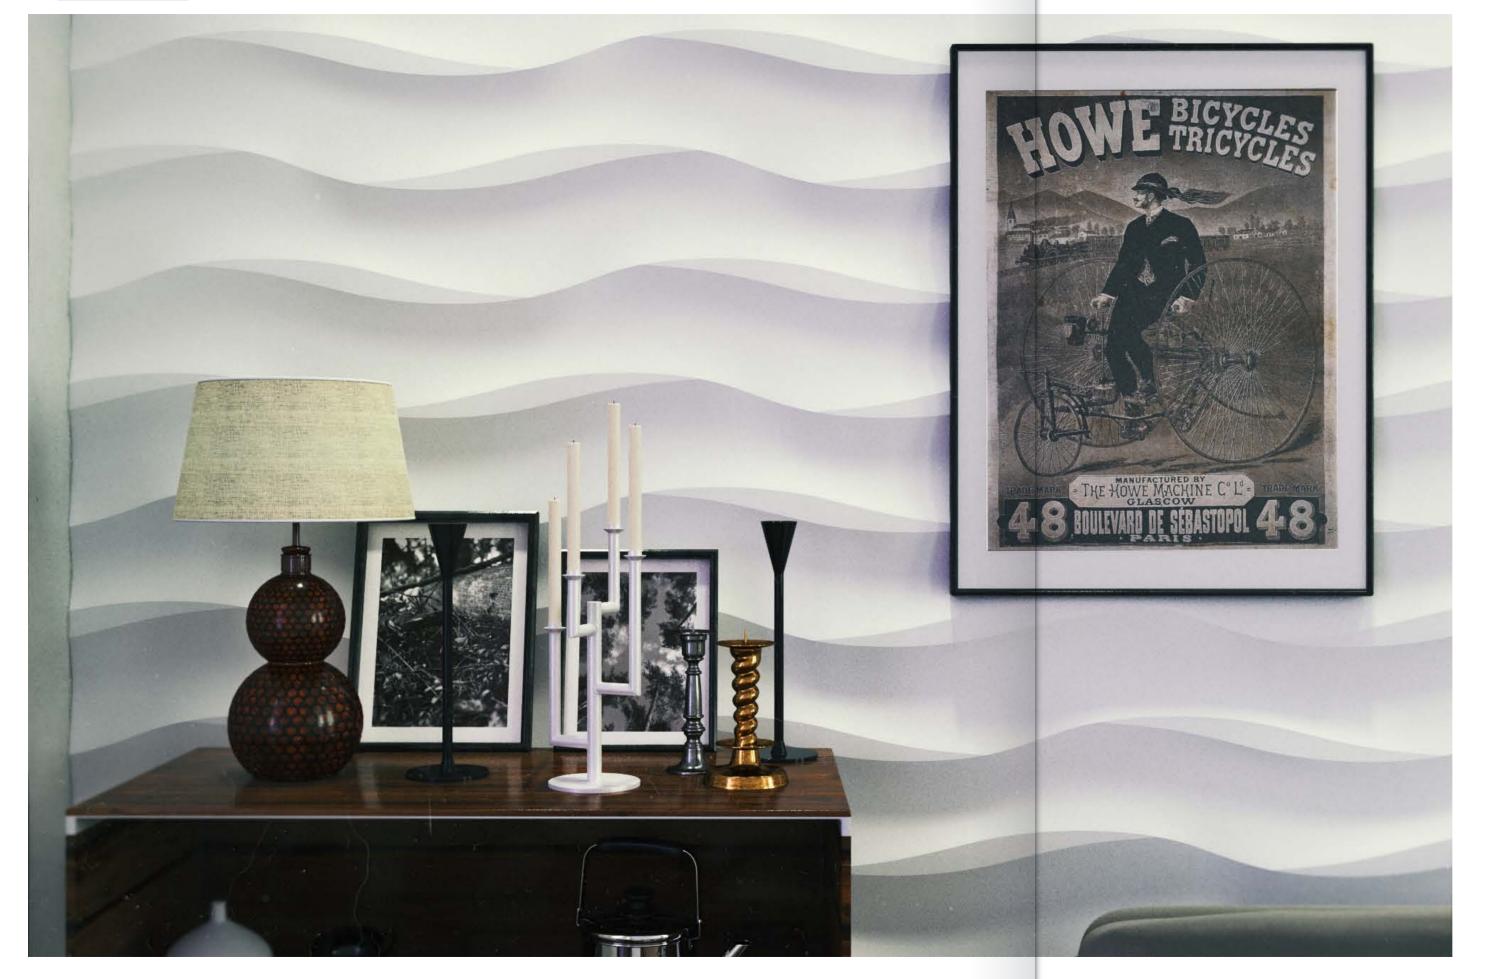

### Flora

The company Artpole introduces the first 3D gypsum panel with EASY-LINK easy mounting system.

Along the edges of the panels is a docking zone that allows the installation junction-to-junction without matching the figure and without grouting (it is required only to remove the excess of Pufas by plastic spatula on the docking locations). When installing any panel can be rotated in 90, 180 or 270 degrees, adding variety to the composition. And as the grout is not needed, the time and cost of installation is reduced significantly. Just stick to the wall the panels butt-in-butt, and then paint in any color of your choice.