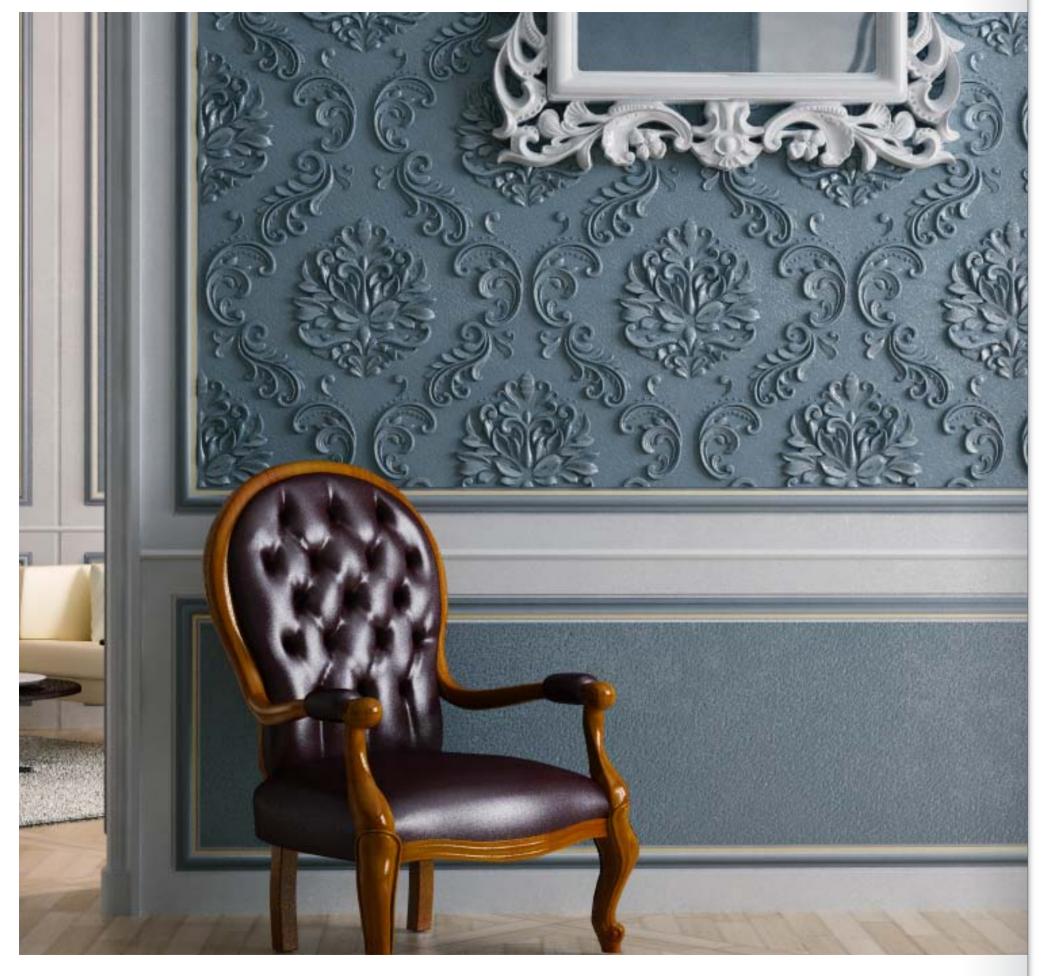

### Valencia

The VALENCIA design is created based on damask pattern that has been from ancient times the subject of a special refinement and luxury.

To distinguish quality 3D gypsum panel is easy - just look at the back side of the panel. Due to the relief back the excess glue is distributed in the cell, it allows to join patterns perfectly and to get a monolithic 3d composition.