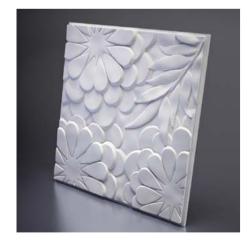

### Bee

The classic design of stylized cells. It is the picture invented by nature itself, combining calm and restraint.

Item M-0040 Sizes: 600 × 600 × 33 mm min relief height 16 mm max relief height 33 mm Weight 6,1 kg