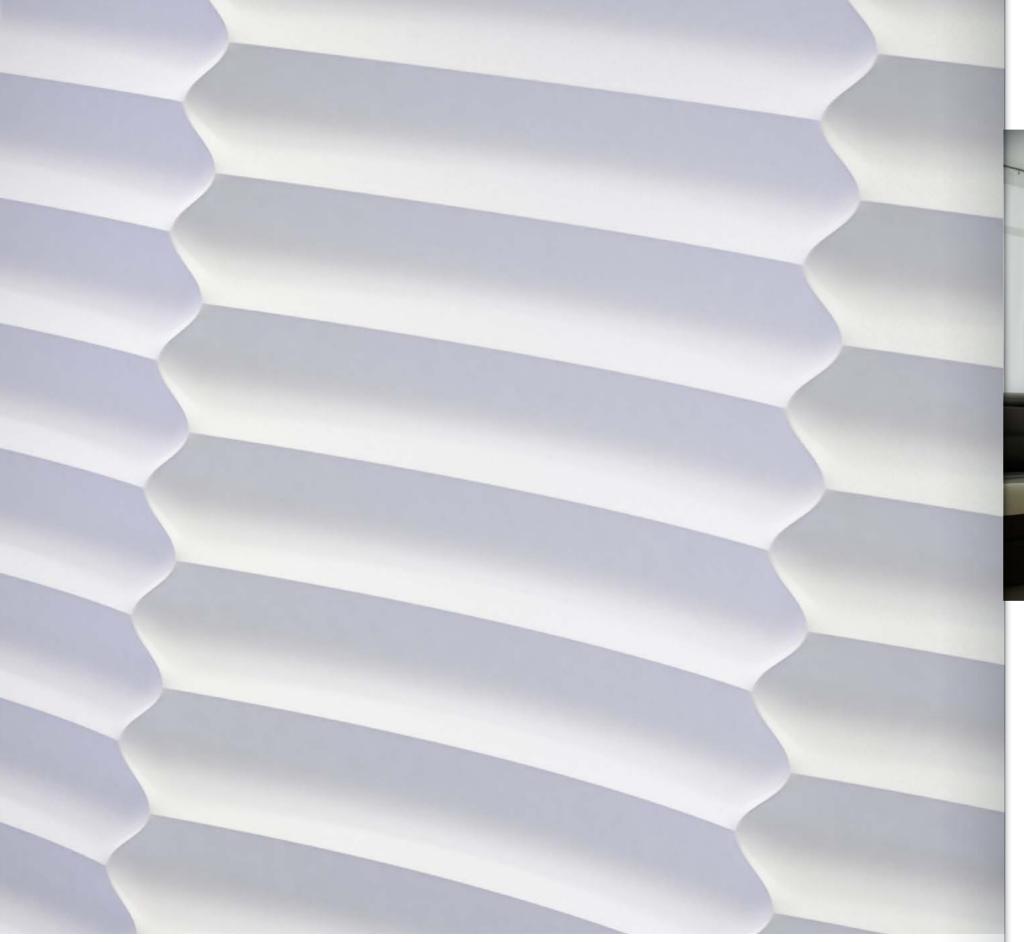

# Matrix

Volume texture of the decorative panels for interior comprises wavy stripes of varying widths, between which the designers left an empty space - to enhance the effect and depth. Together, these bands create the effect of flowing water jets, forming a silent waterfall, or curly branches vines. To create an even more impressive imagination image panel can be painted in different shades of blue or green range. Finishing materials can be positioned both vertically and horizontally.

Item M-0006
Sizes: 600 × 600 × 40 mm
min relief height 10 mm
max relief height 40 mm
Weight 6,2 kg