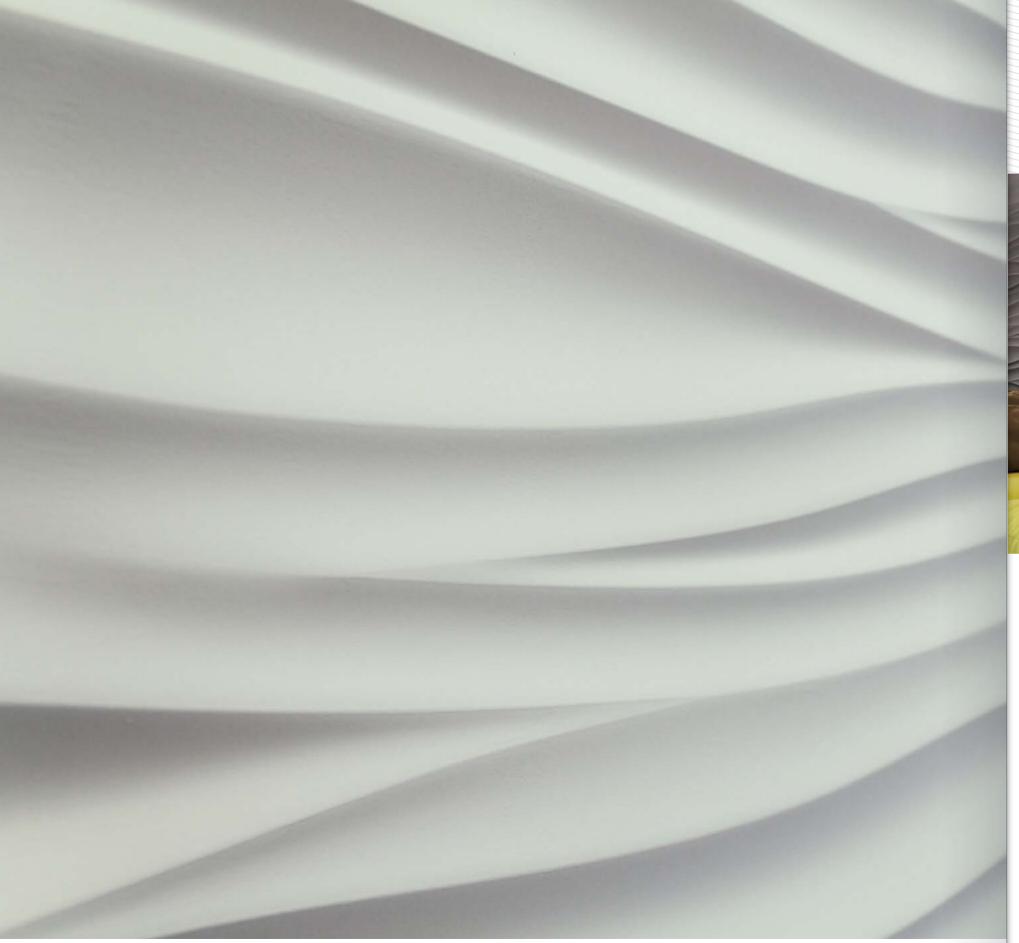

# Matrix

Volume texture of the decorative panels for interior comprises wavy stripes of varying widths, between which the designers left an empty space - to enhance the effect and depth. Together, these bands create the effect of flowing water jets, forming a silent waterfall, or curly branches vines. To create an even more impressive imagination image panel can be painted in different shades of blue or green range. Finishing materials can be positioned both vertically and horizontally.

Item M-0006
Sizes: 600 × 600 × 40 mm
min relief height 10 mm
max relief height 40 mm
Weight 6,2 kg