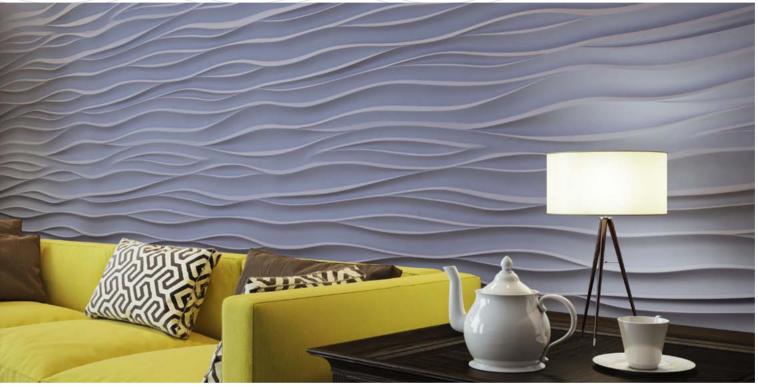

# Matrix

Volume texture of the decorative panels for interior comprises wavy stripes of varying widths, between which the designers left an empty space - to enhance the effect and depth. Together, these bands create the effect of flowing water jets, forming a silent waterfall, or curly branches vines. To create an even more impressive imagination image panel can be painted in different shades of blue or green range. Finishing materials can be positioned both vertically and horizontally.

Item M-0006
Sizes: 600 × 600 × 40 mm
min relief height 10 mm
max relief height 40 mm
Weight 6,2 kg