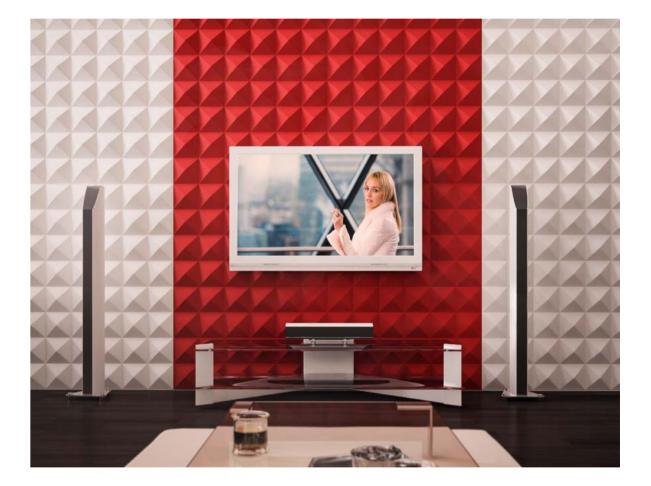

#### Table of contents

<u>Matrix</u>

Aristocrate

Artpole represents a unique novelty: gypsum panel with the opportunity of Swarovski crystals installation. Crystals are sparkling, transforming the wall into the precious frame. The design of the panel realistically simulates leather coach tie Chester. Only after touching you can make sure that this is a monolith wall. This installation will be the highlight of the most refined interior, even the most discerning guests will be impressed. The glares look in the most profitable way on dark-coloured wall. Each panel comes with a set of high-quality original crystals (16pcs.) with the diameter of 7,3 mm from Swarovsky factory. Swarovsky crystals are supplied by the official distributor of Swarovsky at wholesale prices without intermediaries. You can find enclosed an official certificate of origin. Guarantee against counterfeiting. Glue for crystals is supplied optionally.