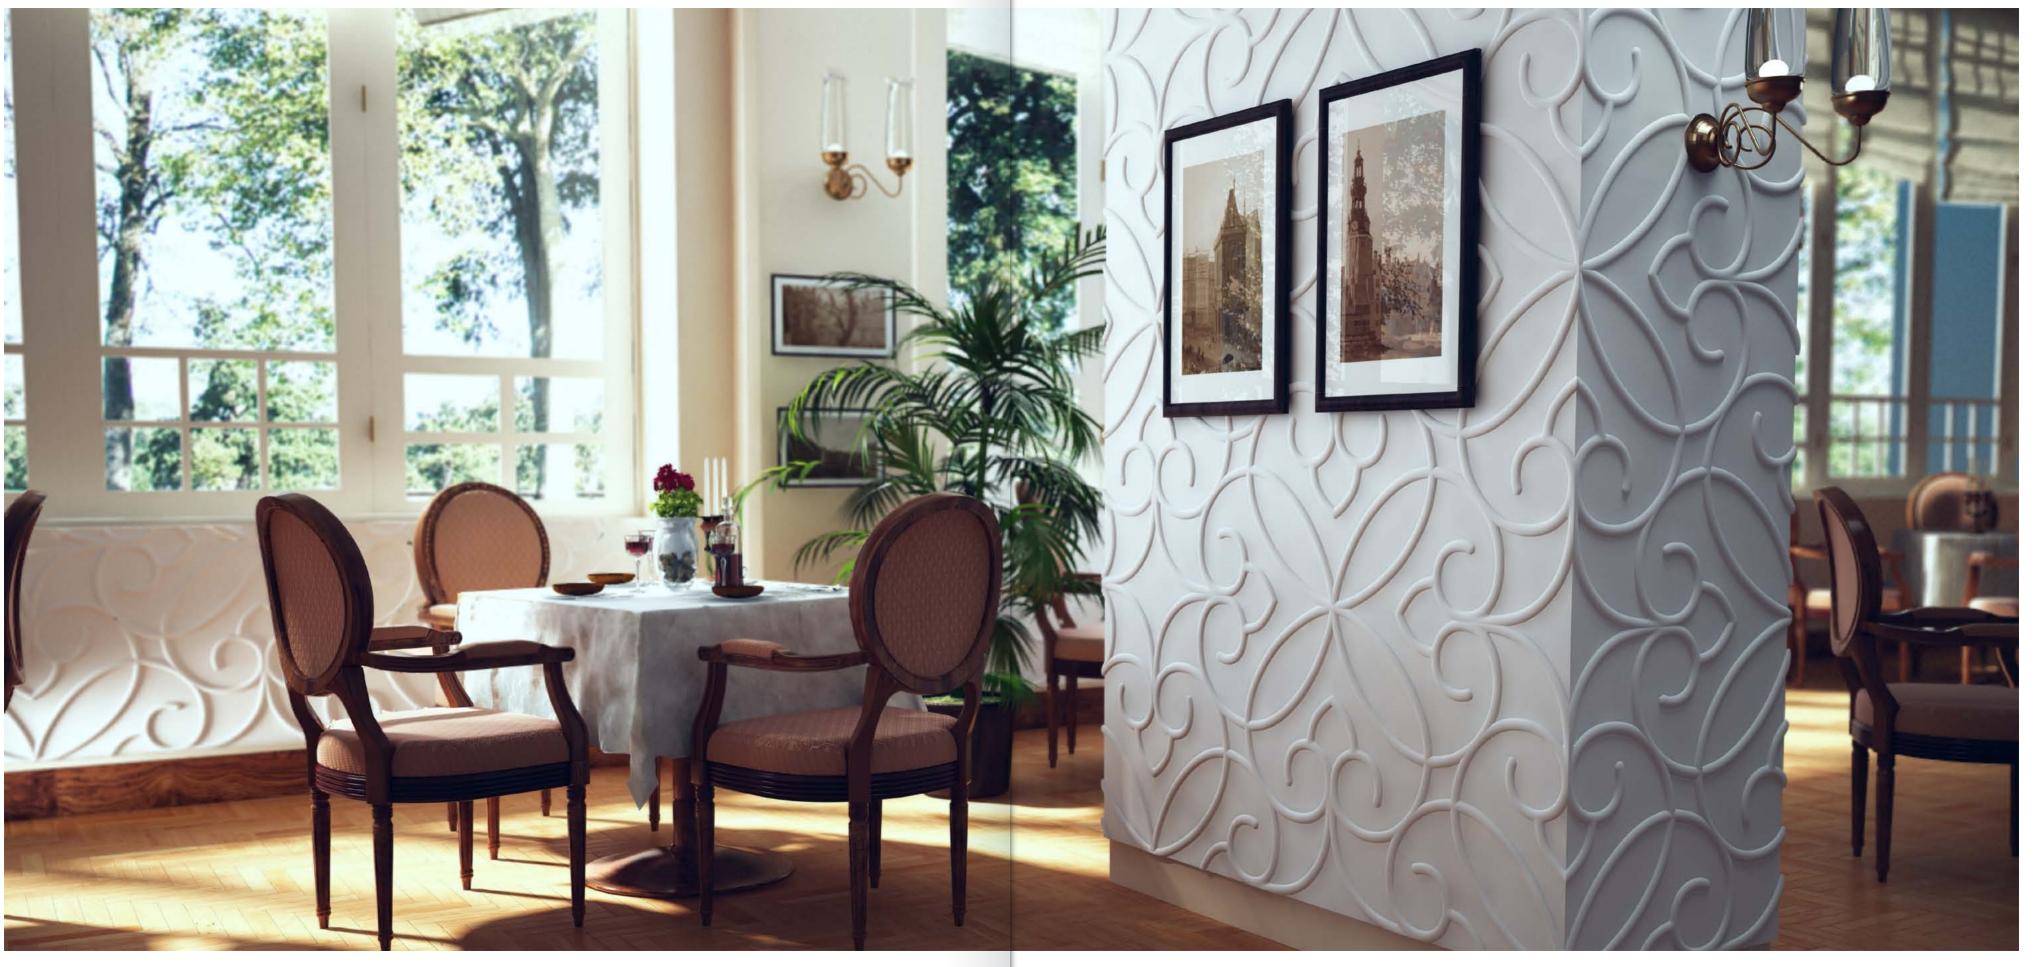

### Valencia

The VALENCIA design is created based on damask pattern that has been from ancient times the subject of a special refinement and luxury.

To distinguish quality 3D gypsum panel is easy - just look at the back side of the panel. Due to the relief back the excess glue is distributed in the cell, it allows to join patterns perfectly and to get a monolithic 3d composition.

Item M-0039
Sizes: 600 × 600 × 25 mm
min relief height 13 mm
max relief height 25 mm
Weight 5,1 kg