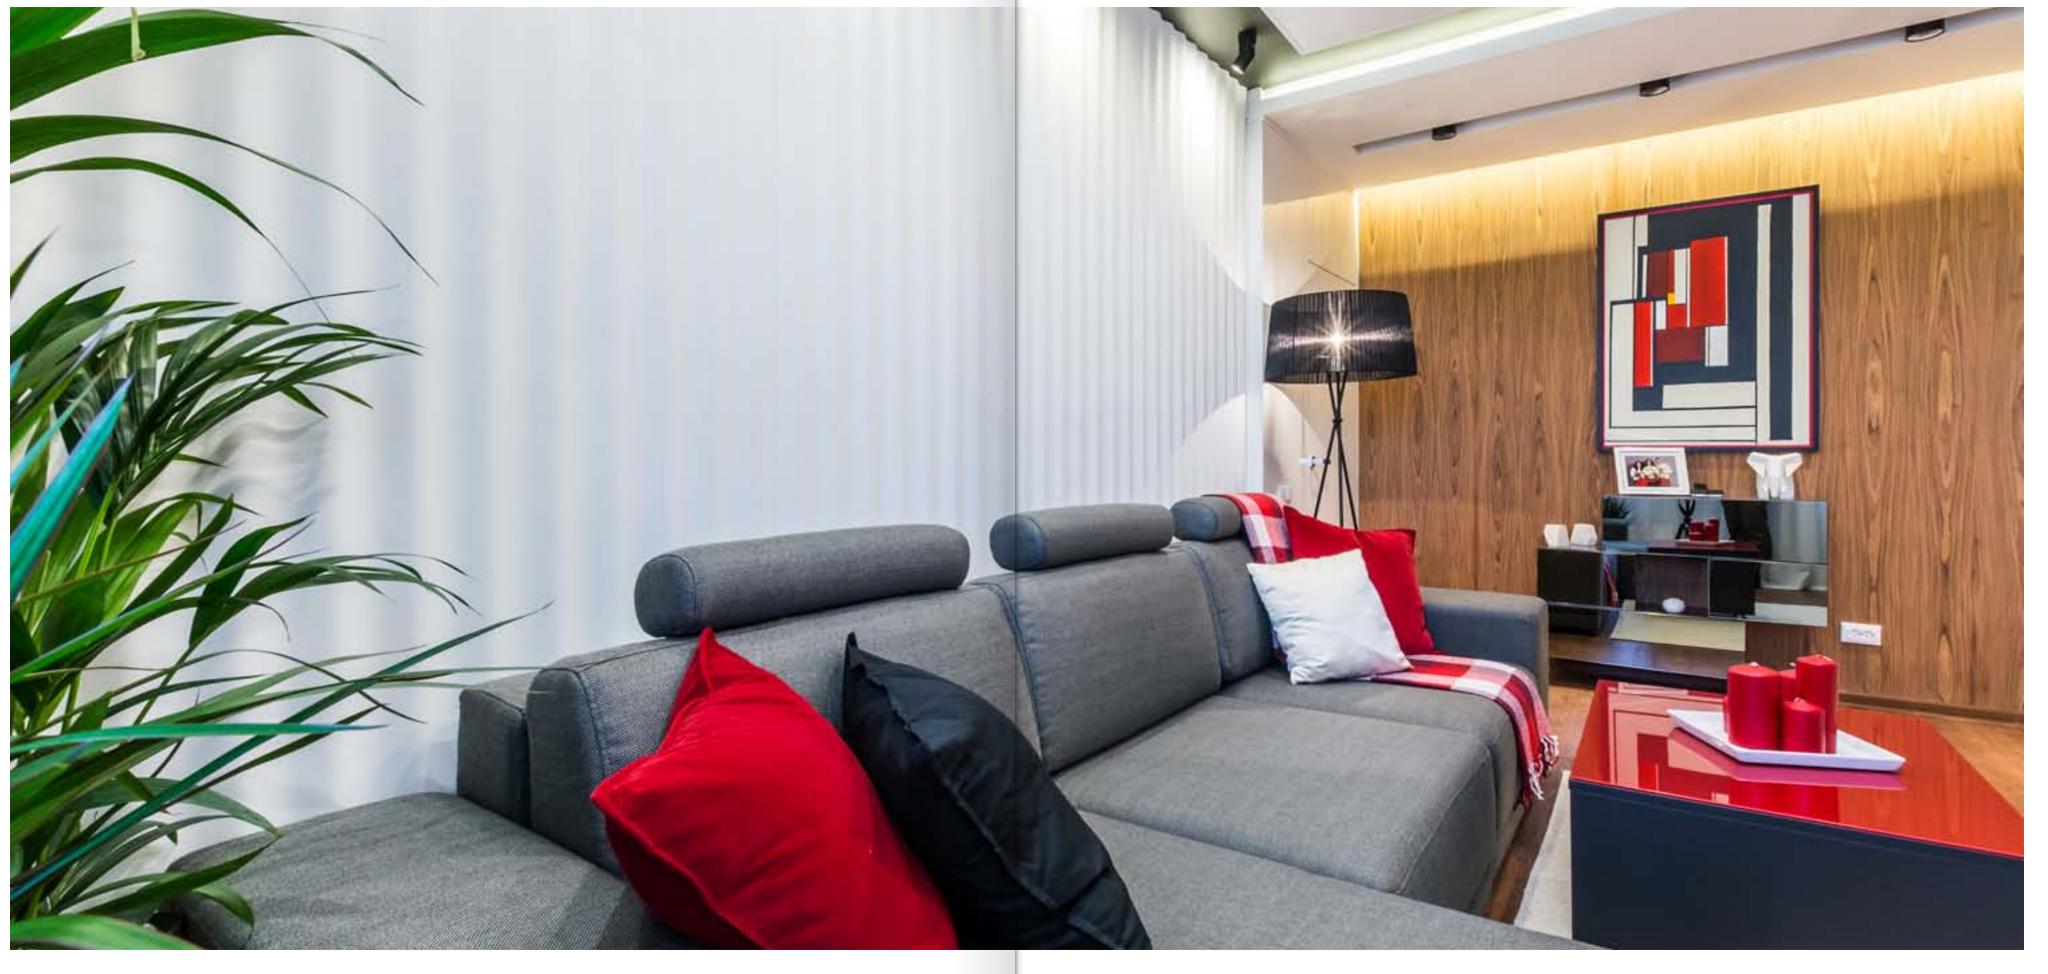

### Breeze

Item D-0005-1

Item D-0005-2

Sizes: 600 × 600 × 21 mm min relief height 15 mm max relief height 21 mm Weight 4,8 kg.

Wall panels Zoom are ideal for creating bright and bold design. Decorative plaster of the series will be able to revive even the most boring room with a powerful geometric texture and reveal all the facets of your home's interior. The panels are perfectly suited for the design in the style of constructivism, minimalism, techno. The panels Zoom have very expressive and impressive look if complemented with light. With this series of material can be decorated niche, projection or the entire wall.