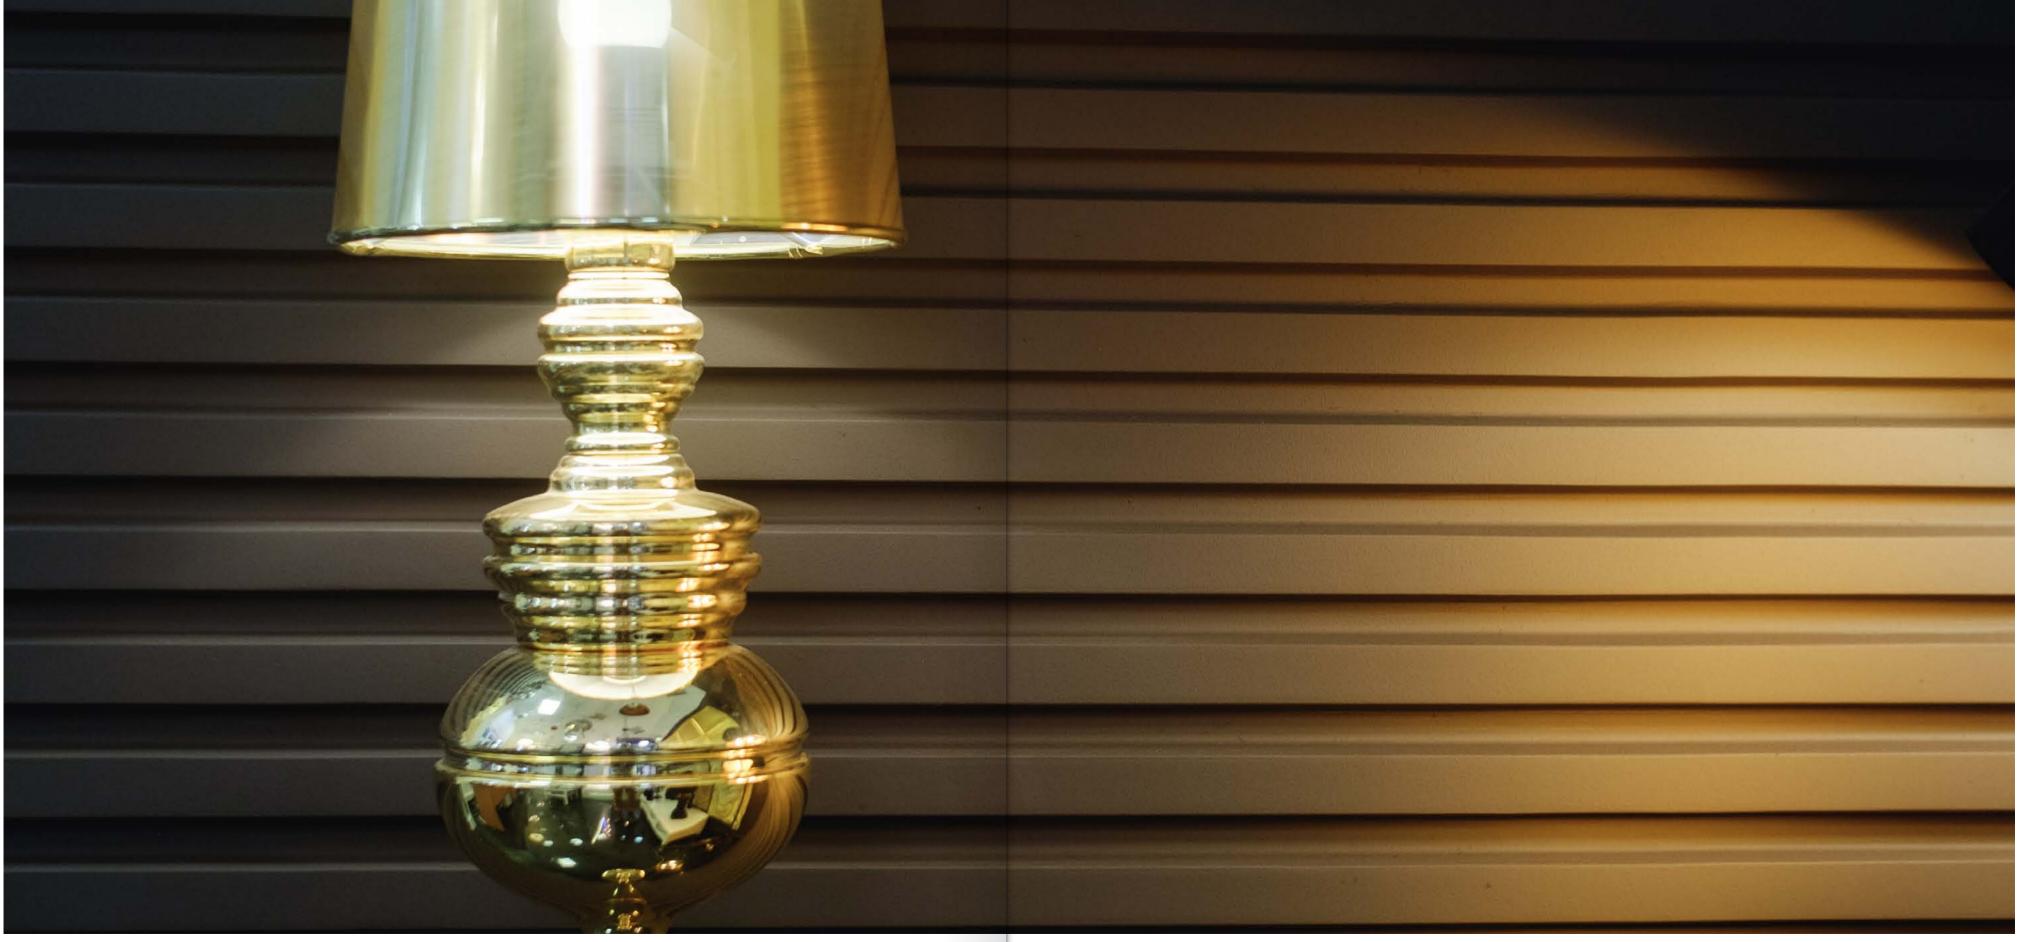

## Paraline

Embossed decorative panels with a strict geometric texture will be the ideal base to create an interior in any style. Finishing material from Paraline series will be a great decoration for home and office, cinema, restaurants, shopping centers and other public spaces. Of great importance is non-combustibility of the finishing material that can be used for all kinds of buildings. The original effect is created when the light sources are positioned so that the rays fall on the panel not in parallel or perpendicular way, but at an angle of 45°. In this case, on the wall panels for interior decoration will appear the alternating thin strips of light and shade.