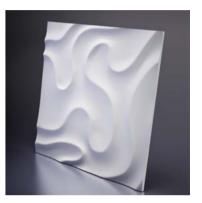

### Silk

3d panels of the series Silk hit the elegance and grace of wavy lines and curves. The material creates an atmosphere of calm and serenity. It seems that these curves are endless, as if they are an extension of the natural lines of nature.

Item D-0002-1

Item D-0002-2

Sizes: 600 × 600 × 25 mm min relief height 13 mm max relief height 25 mm Weight 5,3 kg