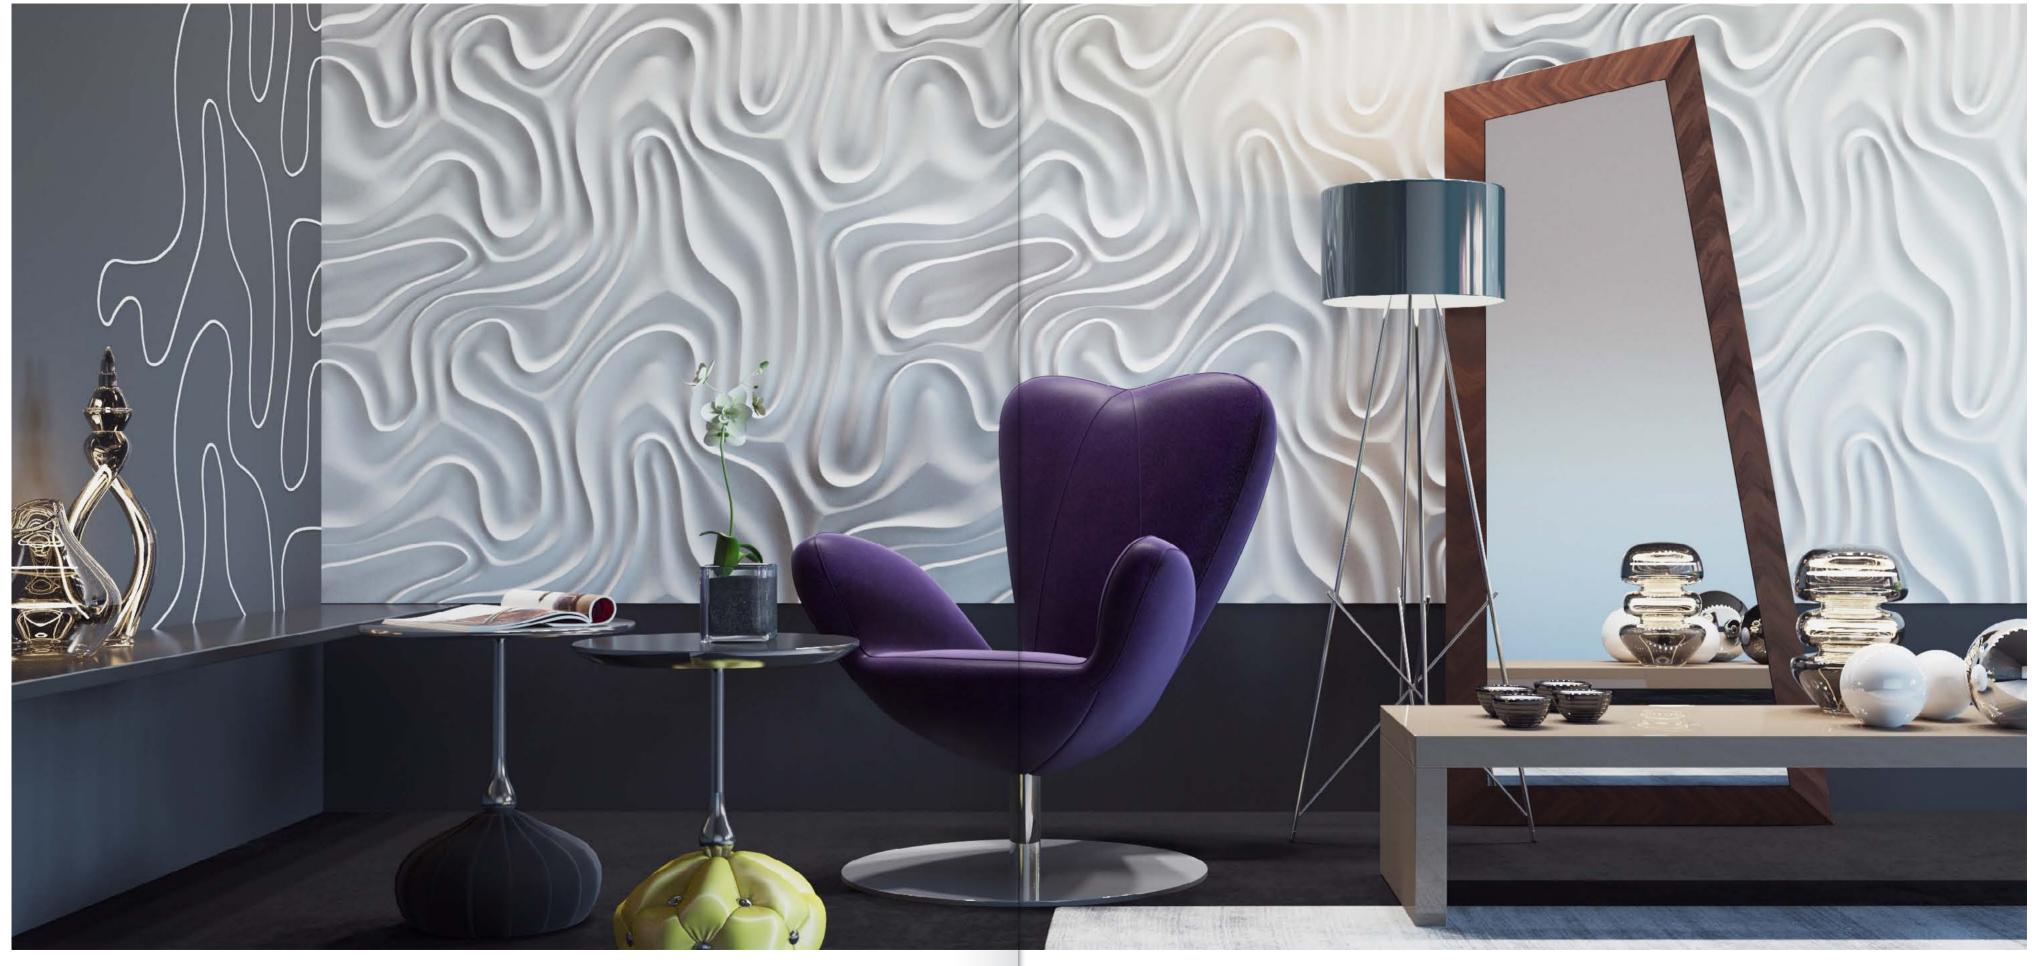

### Silk

3d panels of the series Silk hit the elegance and grace of wavy lines and curves. The material creates an atmosphere of calm and serenity. It seems that these curves are endless, as if they are an extension of the natural lines of nature.

Wall finished with decorative plaster, became an independent subject of the interior, it does not require additional treatment or jewelry. This panel with laconic pattern can be a great backdrop for the original lamps and paintings.

To create a unique interior designers often stained wall panels in a variety of colors, or use multiple colors. After decorating the walls of such panels, you can be sure that the interior of your home or office is unique.

Item D-0002-1

Item D-0002-2

Sizes: 600 × 600 × 25 mm min relief height 13 mm max relief height 25 mm Weight 5,3 kg