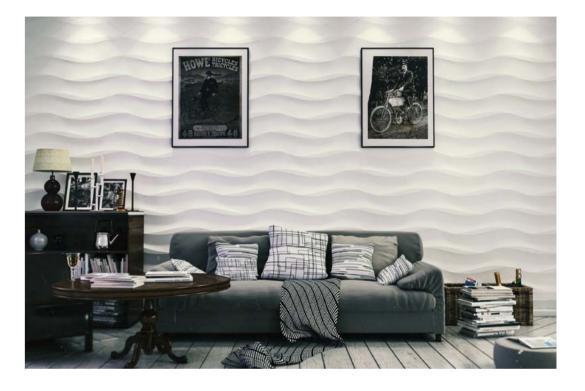

### Flora

The company Artpole introduces the first 3D gypsum panel with EASY-LINK easy mounting system.

Along the edges of the panels is a docking zone that allows the installation junction-to-junction without matching the figure and without grouting (it is required only to remove the excess of Pufas by plastic spatula on the docking locations). When installing any panel can be rotated in 90, 180 or 270 degrees, adding variety to the composition. And as the grout is not needed, the time and cost of installation is reduced significantly. Just stick to the wall the panels butt-in-butt, and then paint in any color of your choice.