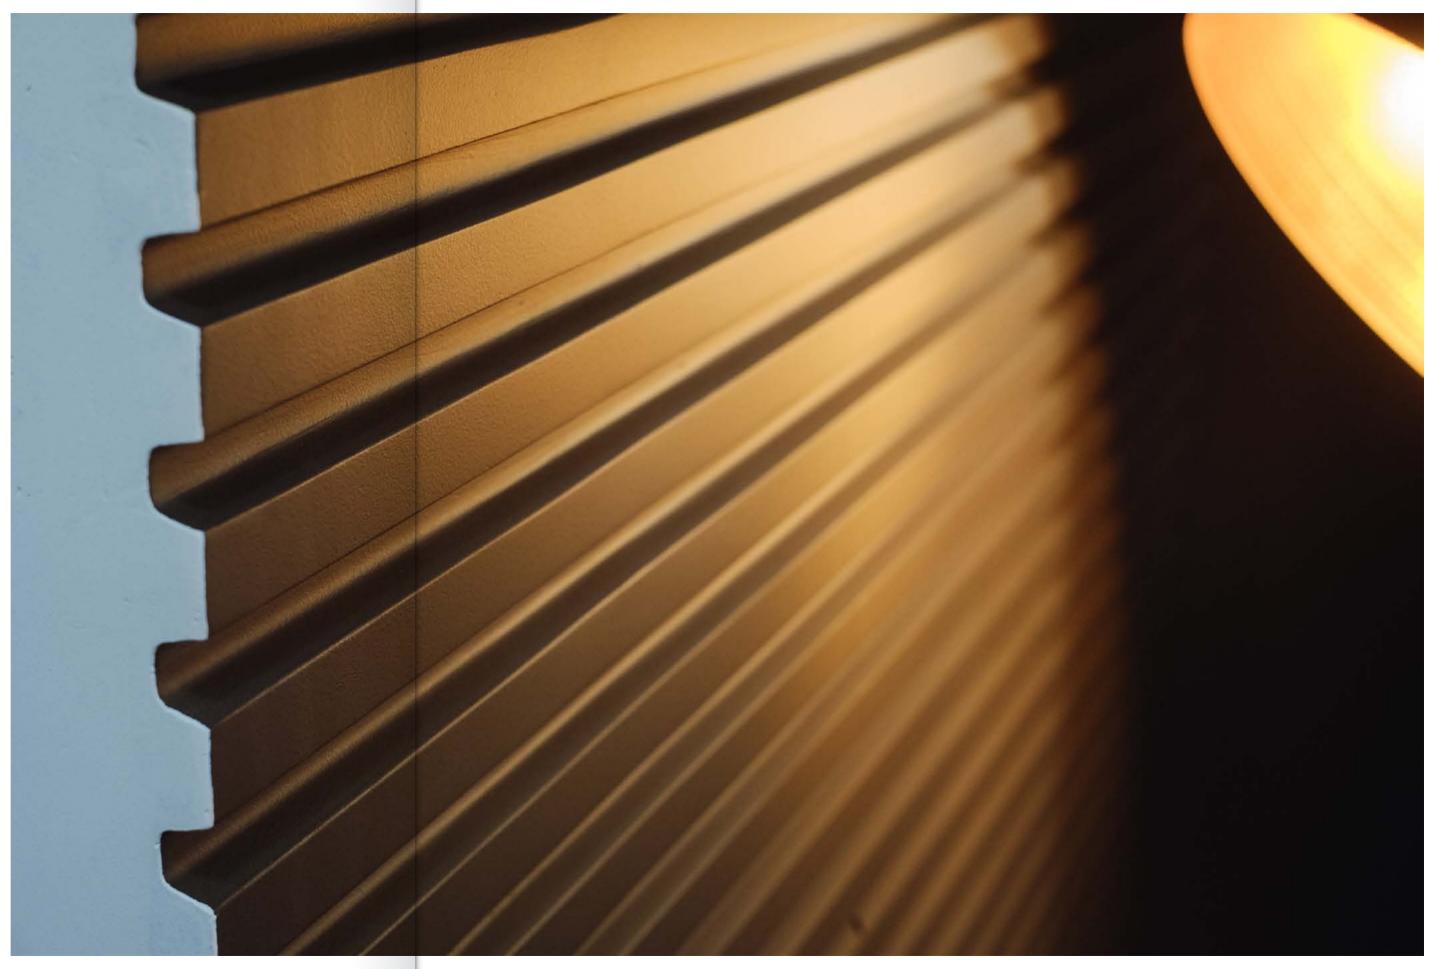

# Matrix

Volume texture of the decorative panels for interior comprises wavy stripes of varying widths, between which the designers left an empty space - to enhance the effect and depth. Together, these bands create the effect of flowing water jets, forming a silent waterfall, or curly branches vines. To create an even more impressive imagination image panel can be painted in different shades of blue or green range. Finishing materials can be positioned both vertically and horizontally.