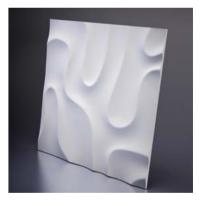

### Silk

3d panels of the series Silk hit the elegance and grace of wavy lines and curves. The material creates an atmosphere of calm and serenity. It seems that these curves are endless, as if they are an extension of the natural lines of nature.

Item D-0002-1

Item D-0002-2

Sizes: 600 × 600 × 25 mm min relief height 13 mm max relief height 25 mm Weight 5,3 kg