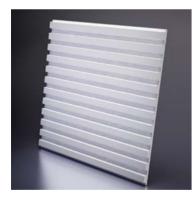

# Matrix

Volume texture of the decorative panels for interior comprises wavy stripes of varying widths, between which the designers left an empty space - to enhance the effect and depth. Together, these bands create the effect of flowing water jets, forming a silent waterfall, or curly branches vines. To create an even more impressive imagination image panel can be painted in different shades of blue or green range. Finishing materials can be positioned both vertically and horizontally.

Item M-0006
Sizes: 600 × 600 × 40 mm
min relief height 10 mm
max relief height 40 mm
Weight 6,2 kg