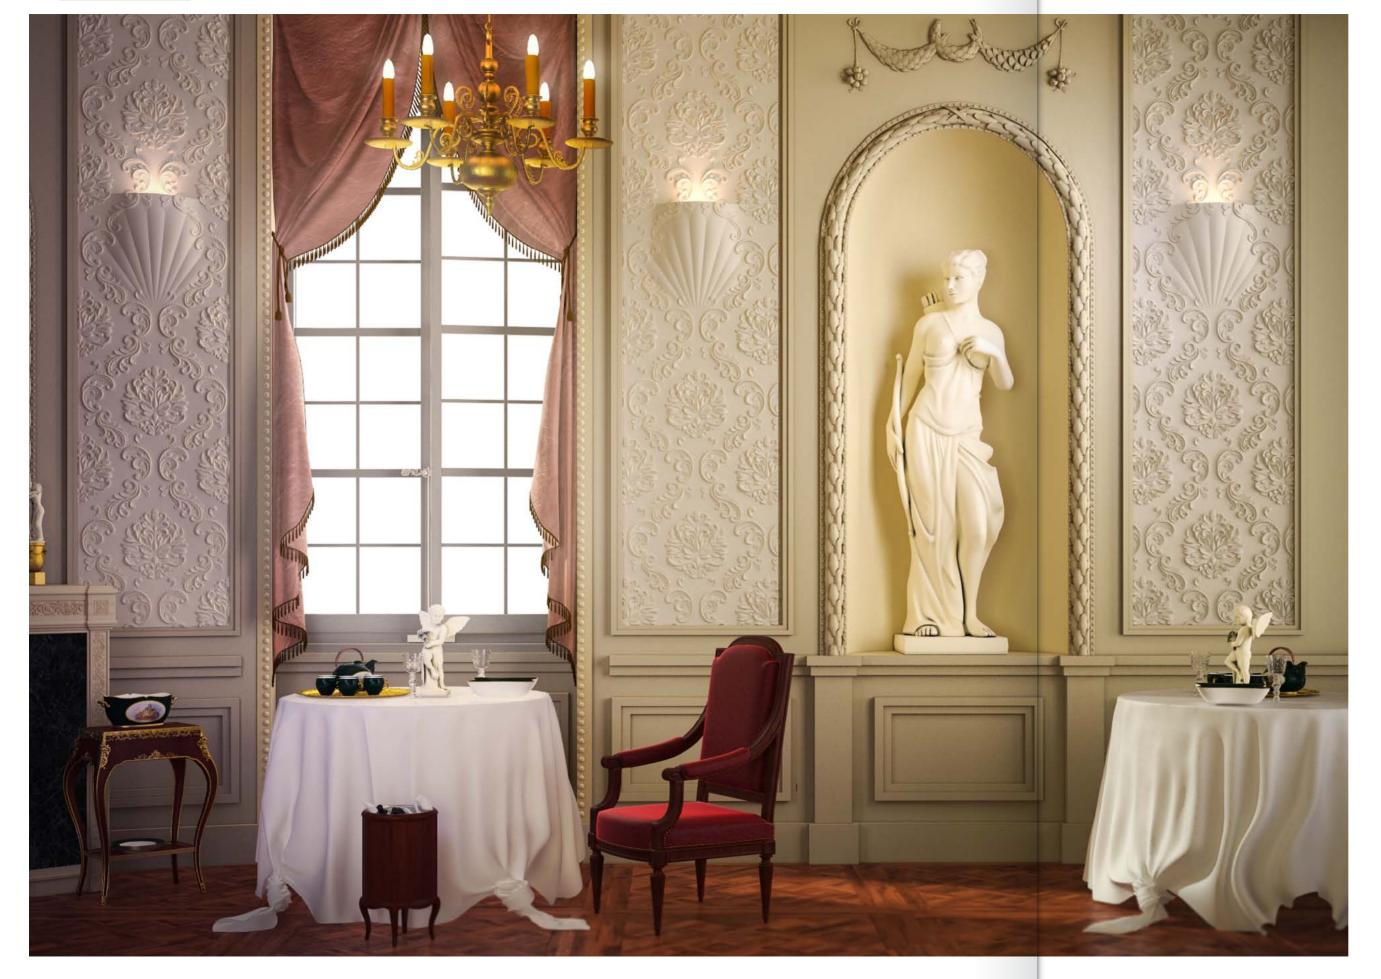

### Silk

3d panels of the series Silk hit the elegance and grace of wavy lines and curves. The material creates an atmosphere of calm and serenity. It seems that these curves are endless, as if they are an extension of the natural lines of nature.

Wall finished with decorative plaster, became an independent subject of the interior, it does not require additional treatment or jewelry. This panel with laconic pattern can be a great backdrop for the original lamps and paintings.

To create a unique interior designers often stained wall panels in a variety of colors, or use multiple colors. After decorating the walls of such panels, you can be sure that the interior of your home or office is unique.