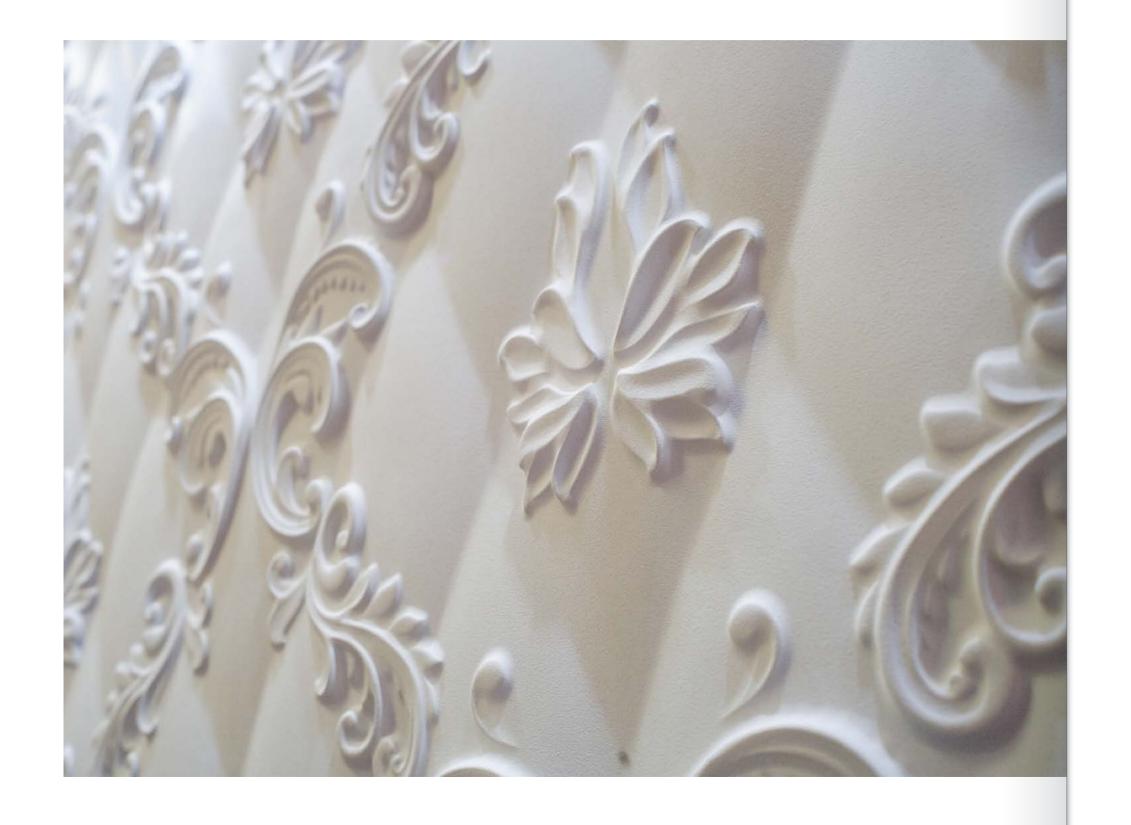

### Valencia

The VALENCIA design is created based on damask pattern that has been from ancient times the subject of a special refinement and luxury.

To distinguish quality 3D gypsum panel is easy - just look at the back side of the panel. Due to the relief back the excess glue is distributed in the cell, it allows to join patterns perfectly and to get a monolithic 3d composition.