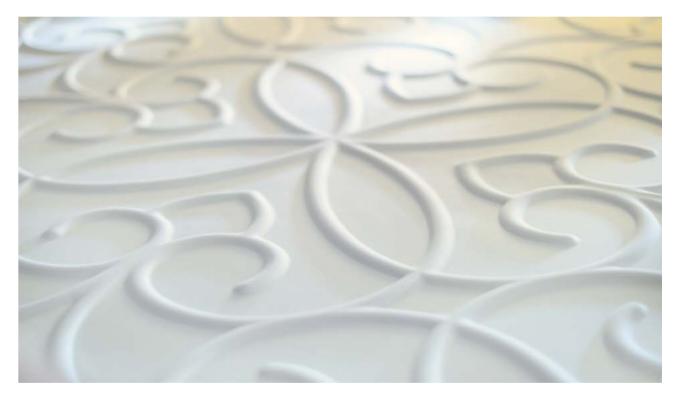

### Silk

3d panels of the series Silk hit the elegance and grace of wavy lines and curves. The material creates an atmosphere of calm and serenity. It seems that these curves are endless, as if they are an extension of the natural lines of nature.

Wall finished with decorative plaster, became an independent subject of the interior, it does not require additional treatment or jewelry. This panel with laconic pattern can be a great backdrop for the original lamps and paintings.

To create a unique interior designers often stained wall panels in a variety of colors, or use multiple colors. After decorating the walls of such panels, you can be sure that the interior of your home or office is unique.

Item D-0002-1

Item D-0002-2

Sizes: 600 × 600 × 25 mm min relief height 13 mm max relief height 25 mm Weight 5,3 kg