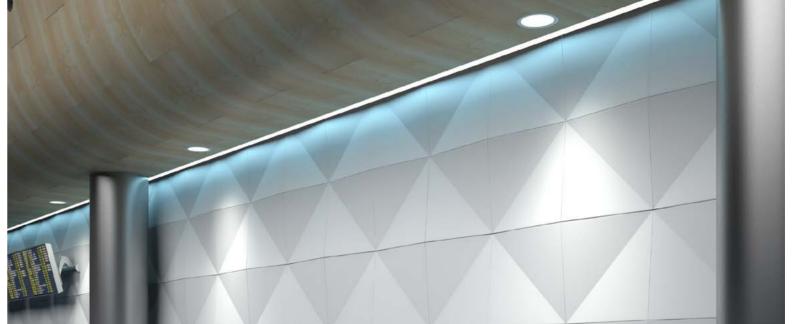

## Paraline

Embossed decorative panels with a strict geometric texture will be the ideal base to create an interior in any style. Finishing material from Paraline series will be a great decoration for home and office, cinema, restaurants, shopping centers and other public spaces. Of great importance is non-combustibility of the finishing material that can be used for all kinds of buildings. The original effect is created when the light sources are positioned so that the rays fall on the panel not in parallel or perpendicular way, but at an angle of 45°. In this case, on the wall panels for interior decoration will appear the alternating thin strips of light and shade.