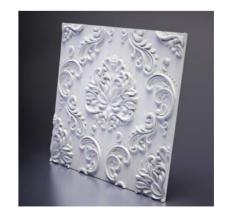

### Silk

3d panels of the series Silk hit the elegance and grace of wavy lines and curves. The material creates an atmosphere of calm and serenity. It seems that these curves are endless, as if they are an extension of the natural lines of nature.

Wall finished with decorative plaster, became an independent subject of the interior, it does not require additional treatment or jewelry. This panel with laconic pattern can be a great backdrop for the original lamps and paintings.

To create a unique interior designers often stained wall panels in a variety of colors, or use multiple colors. After decorating the walls of such panels, you can be sure that the interior of your home or office is unique.

Item D-0002-1

Item D-0002-2

Sizes: 600 × 600 × 25 mm min relief height 13 mm max relief height 25 mm Weight 5,3 kg