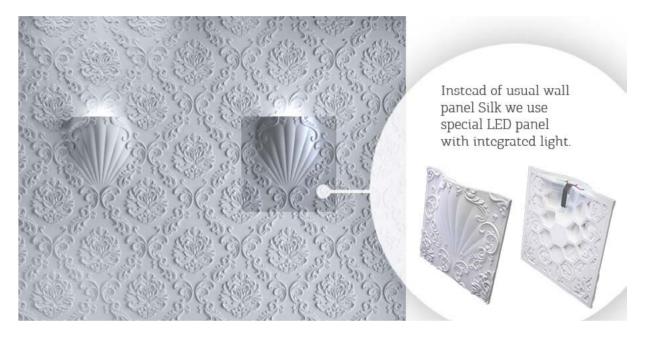

### Silk LED

Unique decorative panels have a spectacular decor in the form of flowing lines, weaving with each other. The ornament reminds unhurried calm sea waves.

Volume texture adds to your home interior subtle touch of sophistication and luxury. Thanks to a bright light-emitting diodes formed an intriguing play of shadows and light. Decorative 3D panel will elegantly decorated living room or bedroom, in the style of hi-tech or minimalism. With this finishing material, you can make your interior exclusive, visually enlarge the space of the room, or add volume, experimenting with lighting. Thanks to the ornament plaster panels create an atmosphere of peace, adding the notes of spectacular charm in the interior.

Silk 2 LED RGB Item D-0002-3 Sizes: 600 × 600 × 89 mm min relief height 13 mm max relief height 89 mm Weight 6,7 kg

Silk 2 LED White Item D-0002-3WH (белая подсветка) Sizes: 600 × 600 × 89 mm min relief height 13 mm max relief height 89 mm Weight 6,7 kg