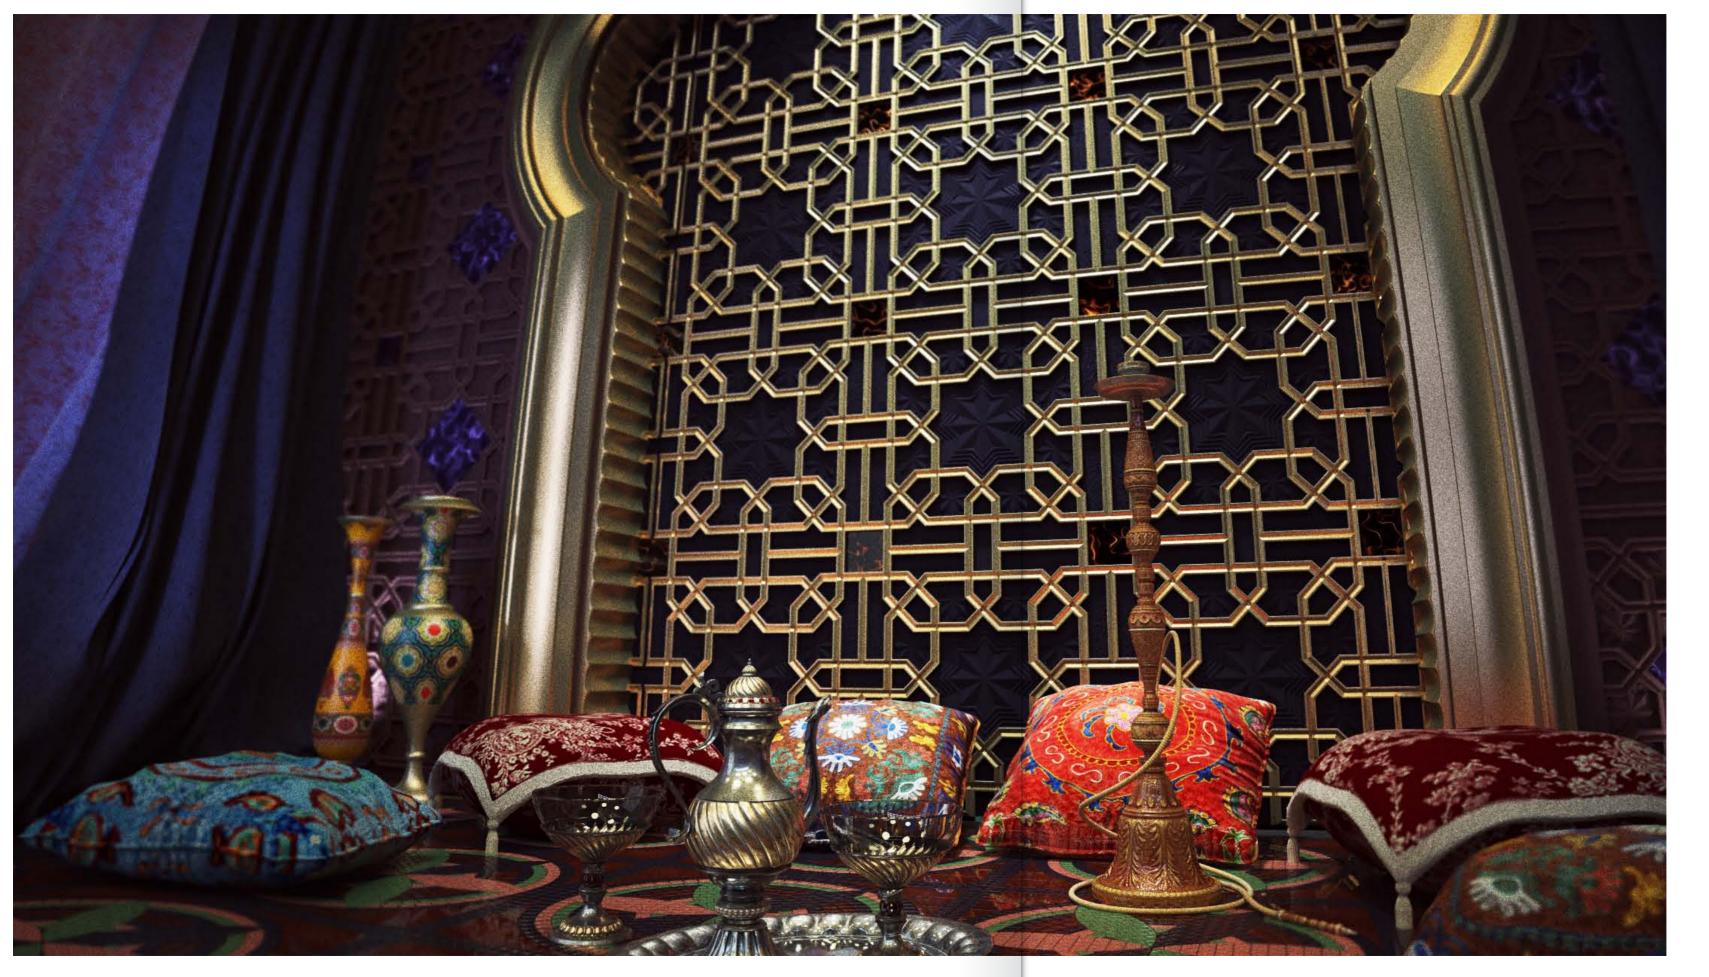

### Sultan

Item M-0036
Sizes: 600 × 600 × 27 mm
min relief height 12 mm
max relief height 27 mm
Weight 5,3 kg.

The design of these items contains 3D glass Artpole integrated:
Big decoration Smoggy 185 × 185 mm
Small decoration Smoggy 90 × 90 mm