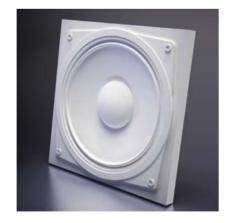

# Fallout, Sound

3D decorative panels of the series Fallout is a new word in the design, stylish and daring. Volumetric pattern on this element of the decor resembles the blade of the propeller in motion, adding some dynamism to the interior. Figure drawn through reconciliation of the panels in any direction in the plane. Finishing material with original design is perfect for the interior in modern styles such as Constructivism and Techno. Panels Fallout can be covered with paint of any color, the most advantageously will look the paint with a glossy sheen. In this case, each surface will reflect more light, filling the room with glare. Decorative wall panels Fallout allow to form the interior, which previously could only dream of.

Fallout, Item M-0018
Sizes: 600 × 600 × 52 mm
min relief height 30 mm
max relief height 52 mm
Weight 5,7 kg

Sound Item M-0003
Sizes: 600 × 600 × 43 mm
min relief height 30 mm
max relief height 43 mm
Weight 7,2 kg