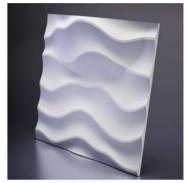

### Silk

3d panels of the series Silk hit the elegance and grace of wavy lines and curves. The material creates an atmosphere of calm and serenity. It seems that these curves are endless, as if they are an extension of the natural lines of nature.

Item D-0002-1

Item D-0002-2

Sizes: 600 × 600 × 25 mm min relief height 13 mm max relief height 25 mm Weight 5,3 kg