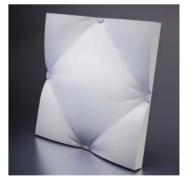

#### Table of contents

<u>Matrix</u>

Aristocrate

Artpole represents a unique novelty: gypsum panel with the opportunity of Swarovski crystals installation. Crystals are sparkling, transforming the wall into the precious frame. The design of the panel realistically simulates leather coach tie Chester. Only after touching you can make sure that this is a monolith wall. This installation will be the highlight of the most refined interior, even the most discerning guests will be impressed. The glares look in the most profitable way on dark-coloured wall. Each panel comes with a set of high-quality original crystals (16pcs.) with the diameter of 7,3 mm from Swarovsky factory. Swarovsky crystals are supplied by the official distributor of Swarovsky at wholesale prices without intermediaries. You can find enclosed an official certificate of origin. Guarantee against counterfeiting. Glue for crystals is supplied optionally.

Item M-0043
Sizes: 600 × 600 × 24 mm
min relief height 12 mm
max relief height 24 mm
Weight 6,4 kg