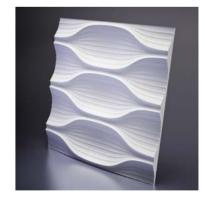

# Matrix

Volume texture of the decorative panels for interior comprises wavy stripes of varying widths, between which the designers left an empty space - to enhance the effect and depth. Together, these bands create the effect of flowing water jets, forming a silent waterfall, or curly branches vines. To create an even more impressive imagination image panel can be painted in different shades of blue or green range. Finishing materials can be positioned both vertically and horizontally.

Item M-0006
Sizes: 600 × 600 × 40 mm
min relief height 10 mm
max relief height 40 mm
Weight 6,2 kg