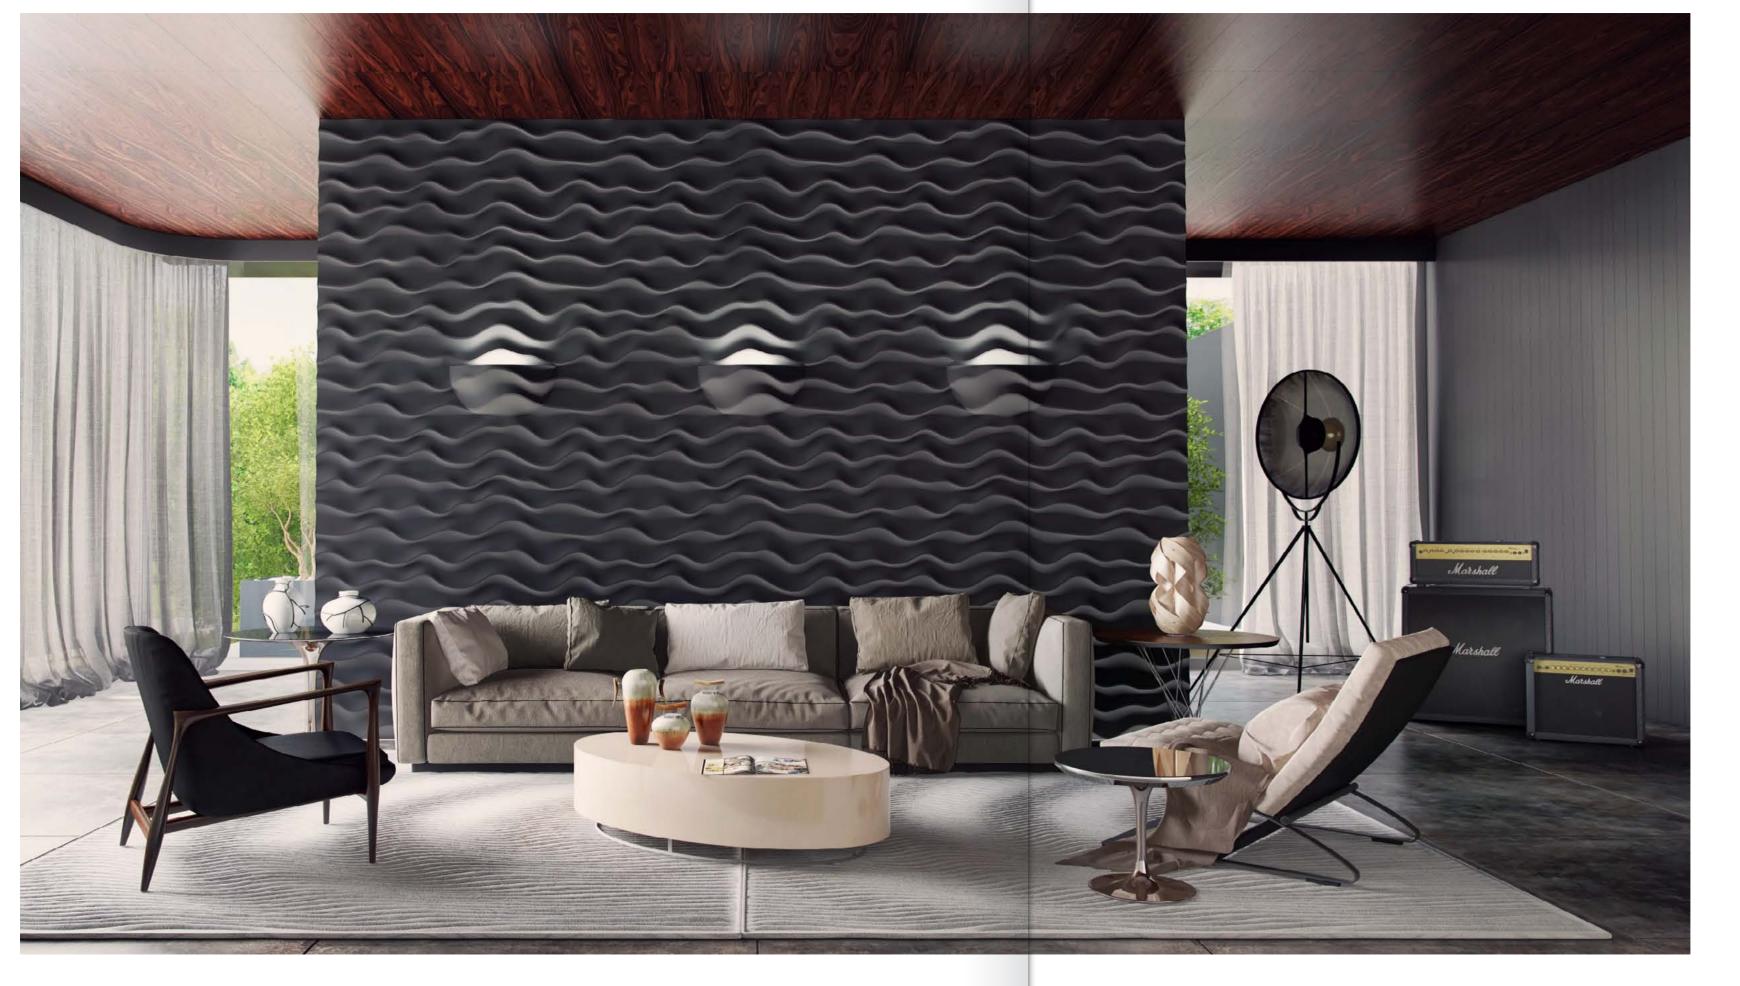

### Silk

3d panels of the series Silk hit the elegance and grace of wavy lines and curves. The material creates an atmosphere of calm and serenity. It seems that these curves are endless, as if they are an extension of the natural lines of nature.

Wall finished with decorative plaster, became an independent subject of the interior, it does not require additional treatment or jewelry. This panel with laconic pattern can be a great backdrop for the original lamps and paintings.

To create a unique interior designers often stained wall panels in a variety of colors, or use multiple colors. After decorating the walls of such panels, you can be sure that the interior of your home or office is unique.

Item D-0002-1

Item D-0002-2

Sizes: 600 × 600 × 25 mm min relief height 13 mm max relief height 25 mm Weight 5,3 kg