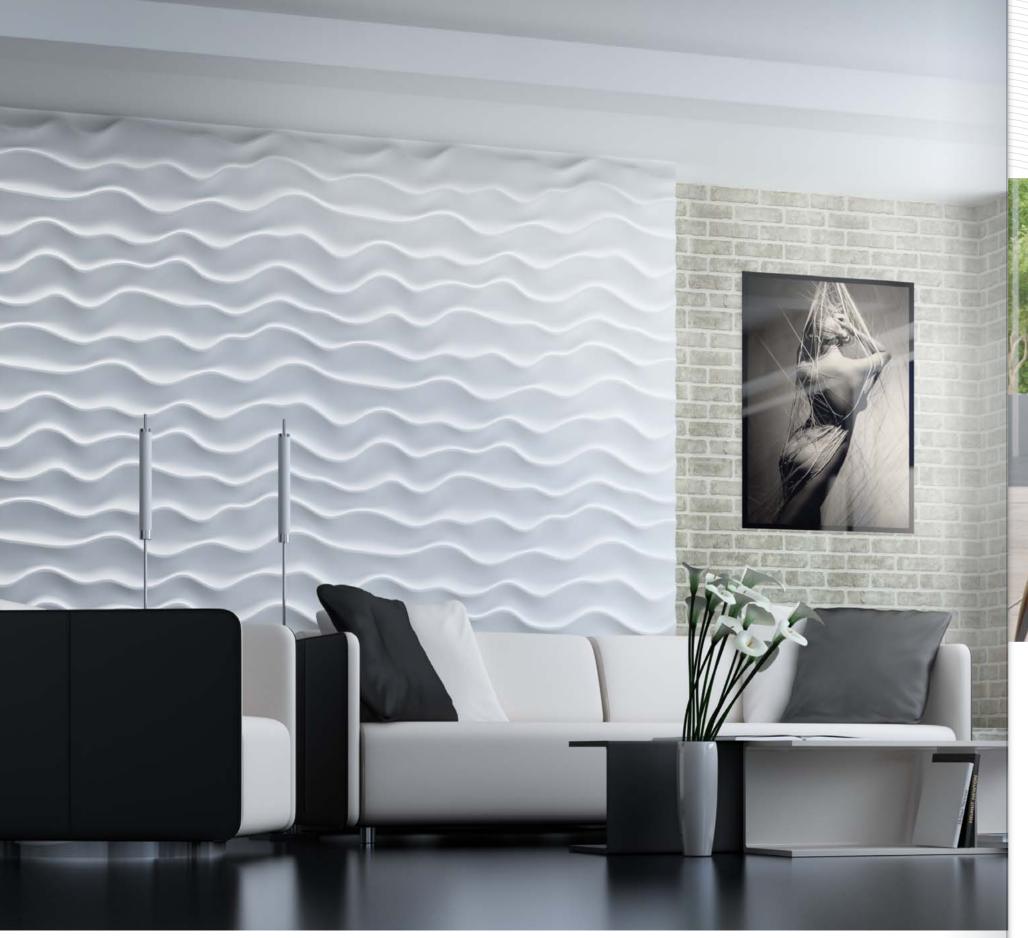

### Silk

3d panels of the series Silk hit the elegance and grace of wavy lines and curves. The material creates an atmosphere of calm and serenity. It seems that these curves are endless, as if they are an extension of the natural lines of nature.

Wall finished with decorative plaster, became an independent subject of the interior, it does not require additional treatment or jewelry. This panel with laconic pattern can be a great backdrop for the original lamps and paintings.

To create a unique interior designers often stained wall panels in a variety of colors, or use multiple colors. After decorating the walls of such panels, you can be sure that the interior of your home or office is unique.

Item D-0002-1

Item D-0002-2

Sizes: 600 × 600 × 25 mm min relief height 13 mm max relief height 25 mm Weight 5,3 kg