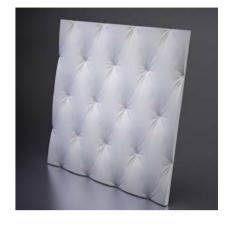

#### Table of contents

<u>Matrix</u>

Aristocrate

Artpole represents a unique novelty: gypsum panel with the opportunity of Swarovski crystals installation. Crystals are sparkling, transforming the wall into the precious frame. The design of the panel realistically simulates leather coach tie Chester. Only after touching you can make sure that this is a monolith wall. This installation will be the highlight of the most refined interior, even the most discerning guests will be impressed. The glares look in the most profitable way on dark-coloured wall. Each panel comes with a set of high-quality original crystals (16pcs.) with the diameter of 7,3 mm from Swarovsky factory. Swarovsky crystals are supplied by the official distributor of Swarovsky at wholesale prices without intermediaries. You can find enclosed an official certificate of origin. Guarantee against counterfeiting. Glue for crystals is supplied optionally.