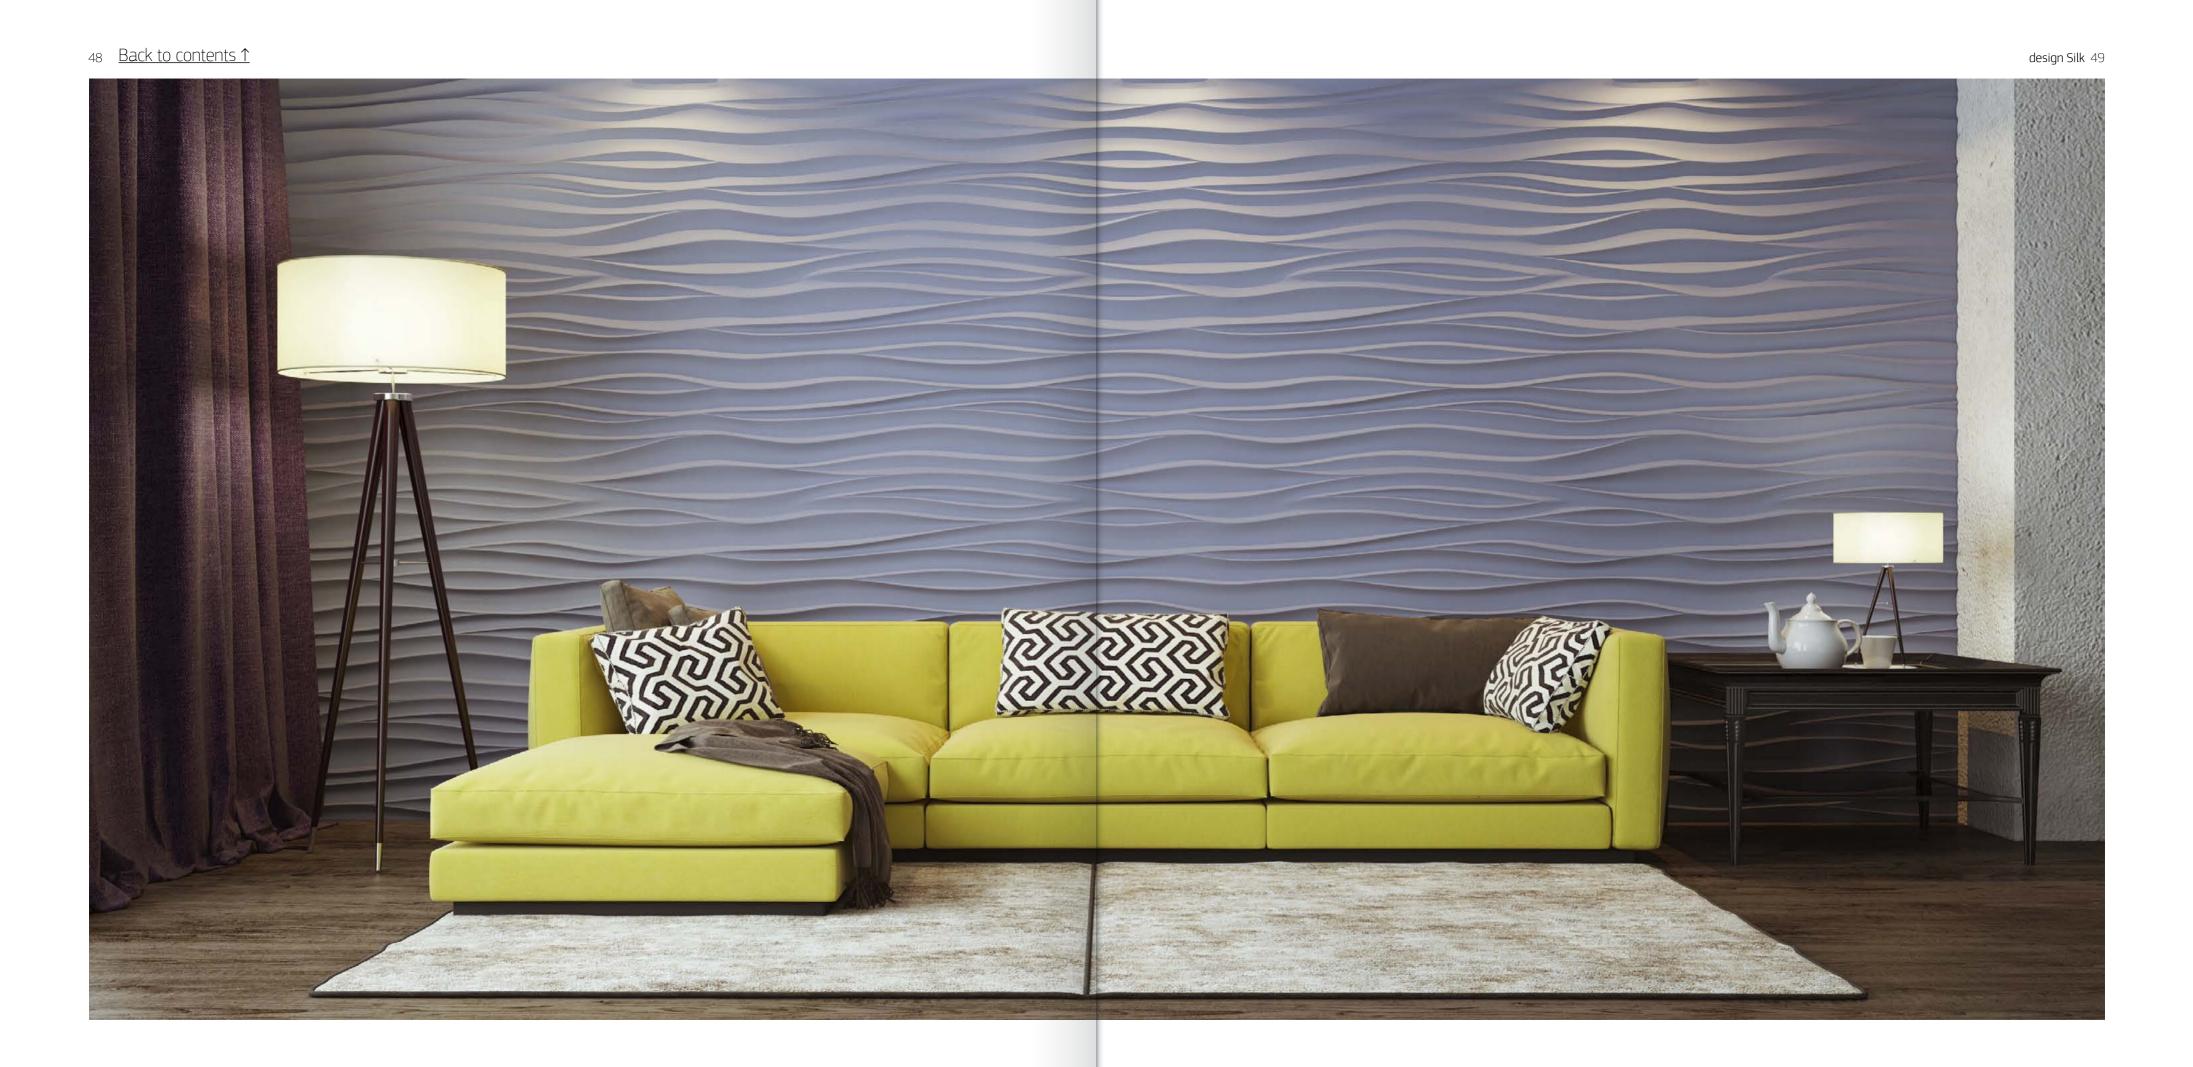

### Silk

3d panels of the series Silk hit the elegance and grace of wavy lines and curves. The material creates an atmosphere of calm and serenity. It seems that these curves are endless, as if they are an extension of the natural lines of nature.

Wall finished with decorative plaster, became an independent subject of the interior, it does not require additional treatment or jewelry. This panel with laconic pattern can be a great backdrop for the original lamps and paintings.

To create a unique interior designers often stained wall panels in a variety of colors, or use multiple colors. After decorating the walls of such panels, you can be sure that the interior of your home or office is unique.

Item D-0002-1

Item D-0002-2

Sizes: 600 × 600 × 25 mm min relief height 13 mm max relief height 25 mm Weight 5,3 kg