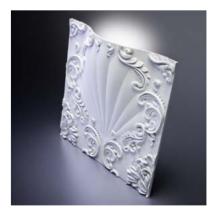

### Flora

The company Artpole introduces the first 3D gypsum panel with EASY-LINK easy mounting system.

Along the edges of the panels is a docking zone that allows the installation junction-to-junction without matching the figure and without grouting (it is required only to remove the excess of Pufas by plastic spatula on the docking locations). When installing any panel can be rotated in 90, 180 or 270 degrees, adding variety to the composition. And as the grout is not needed, the time and cost of installation is reduced significantly. Just stick to the wall the panels butt-in-butt, and then paint in any color of your choice.