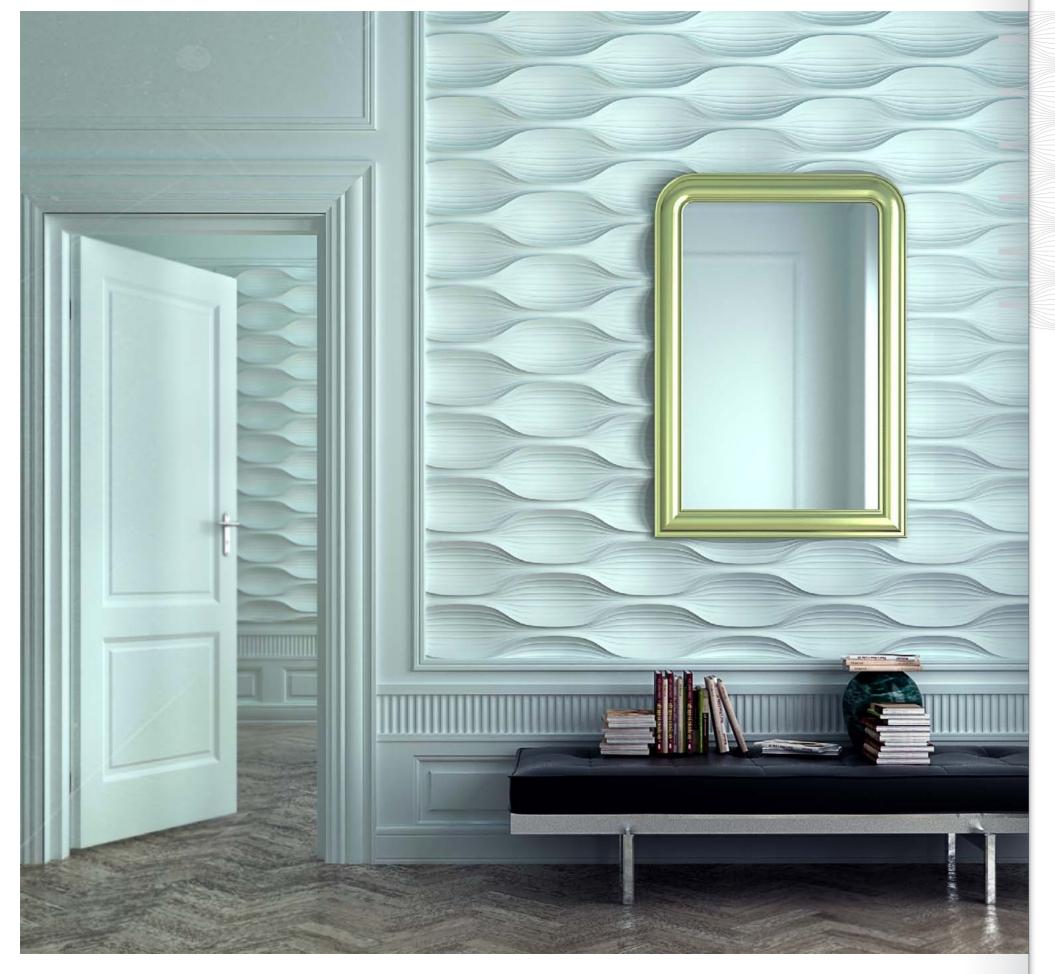

# Matrix

Volume texture of the decorative panels for interior comprises wavy stripes of varying widths, between which the designers left an empty space - to enhance the effect and depth. Together, these bands create the effect of flowing water jets, forming a silent waterfall, or curly branches vines. To create an even more impressive imagination image panel can be painted in different shades of blue or green range. Finishing materials can be positioned both vertically and horizontally.

Item M-0006
Sizes: 600 × 600 × 40 mm
min relief height 10 mm
max relief height 40 mm
Weight 6,2 kg