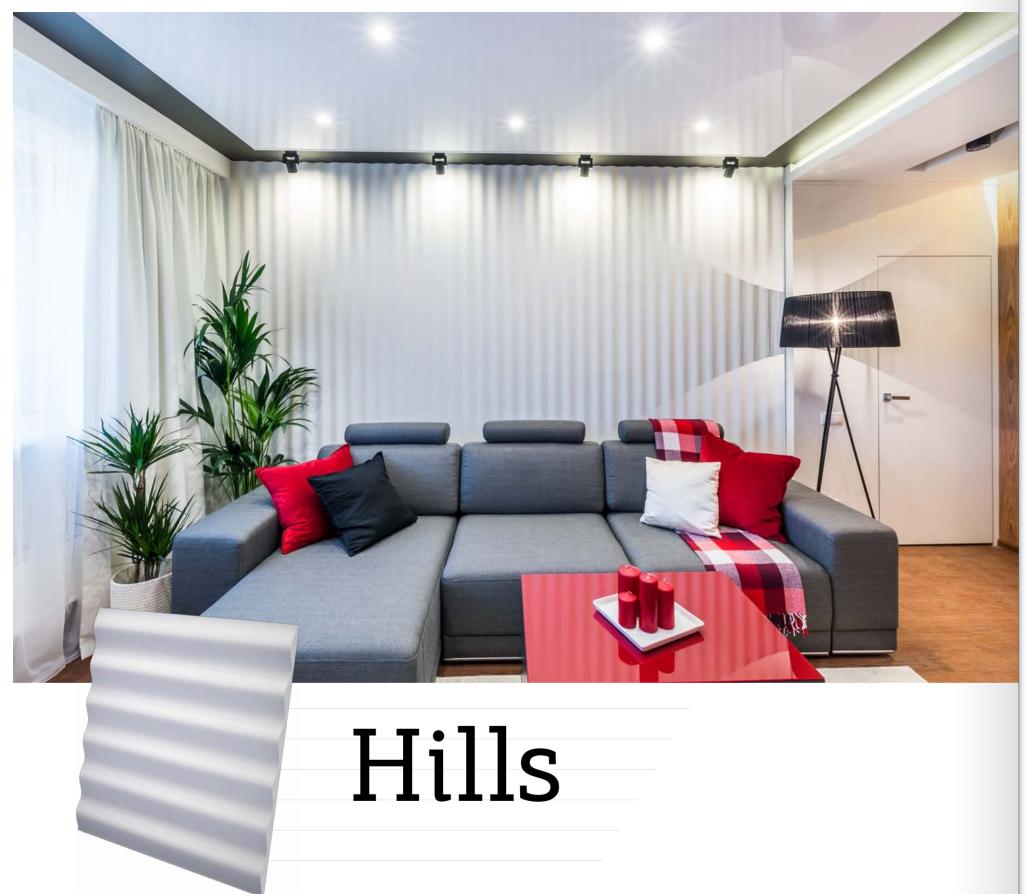

### Breeze

Item D-0005-1

Item D-0005-2

Sizes: 600 × 600 × 21 mm min relief height 15 mm max relief height 21 mm Weight 4,8 kg.

Wall panels Zoom are ideal for creating bright and bold design. Decorative plaster of the series will be able to revive even the most boring room with a powerful geometric texture and reveal all the facets of your home's interior. The panels are perfectly suited for the design in the style of constructivism, minimalism, techno. The panels Zoom have very expressive and impressive look if complemented with light. With this series of material can be decorated niche, projection or the entire wall.