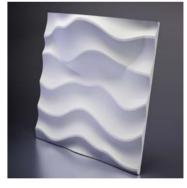

### Silk

3d panels of the series Silk hit the elegance and grace of wavy lines and curves. The material creates an atmosphere of calm and serenity. It seems that these curves are endless, as if they are an extension of the natural lines of nature.

Item D-0002-1

Item D-0002-2

Sizes: 600 × 600 × 25 mm min relief height 13 mm max relief height 25 mm Weight 5,3 kg