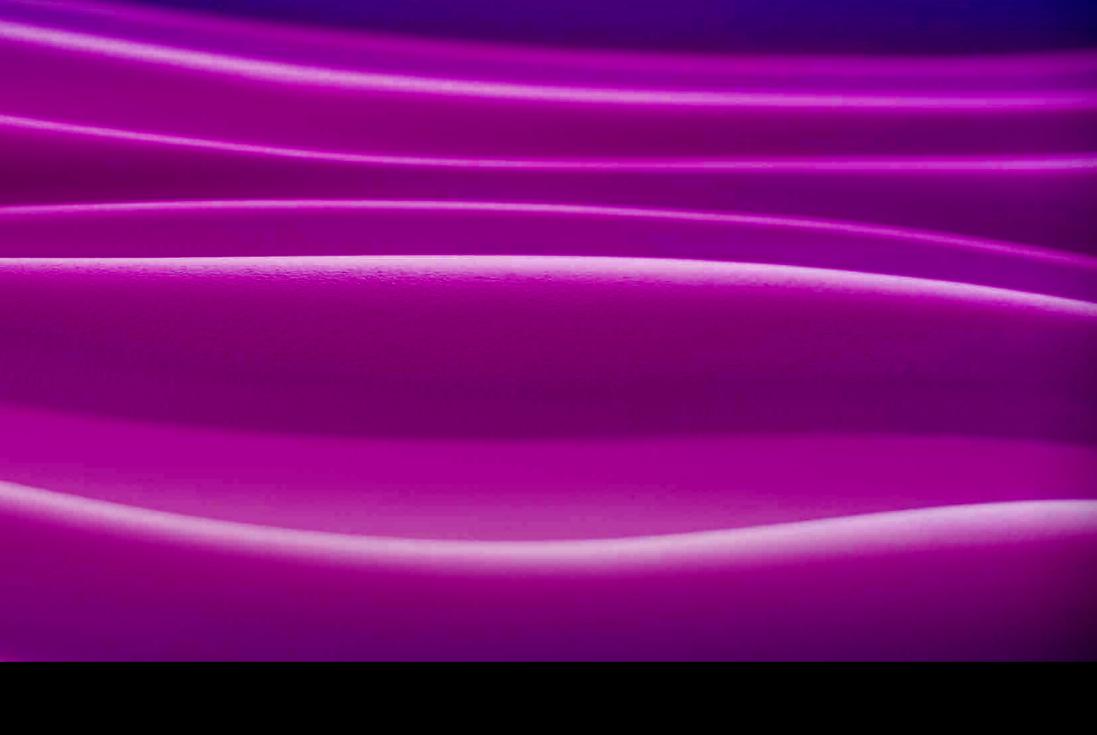

### Cotton

Item M-0041
Sizes: 600 × 600 × 20 mm
min relief height 13 mm
max relief height 20 mm
Weight 4,4 kg