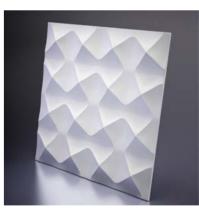

#### Table of contents

<u>Matrix</u>

Aristocrate

Artpole represents a unique novelty: gypsum panel with the opportunity of Swarovski crystals installation. Crystals are sparkling, transforming the wall into the precious frame. The design of the panel realistically simulates leather coach tie Chester. Only after touching you can make sure that this is a monolith wall. This installation will be the highlight of the most refined interior, even the most discerning guests will be impressed. The glares look in the most profitable way on dark-coloured wall. Each panel comes with a set of high-quality original crystals (16pcs.) with the diameter of 7,3 mm from Swarovsky factory. Swarovsky crystals are supplied by the official distributor of Swarovsky at wholesale prices without intermediaries. You can find enclosed an official certificate of origin. Guarantee against counterfeiting. Glue for crystals is supplied optionally.

Item M-0043
Sizes: 600 × 600 × 24 mm
min relief height 12 mm
max relief height 24 mm
Weight 6,4 kg