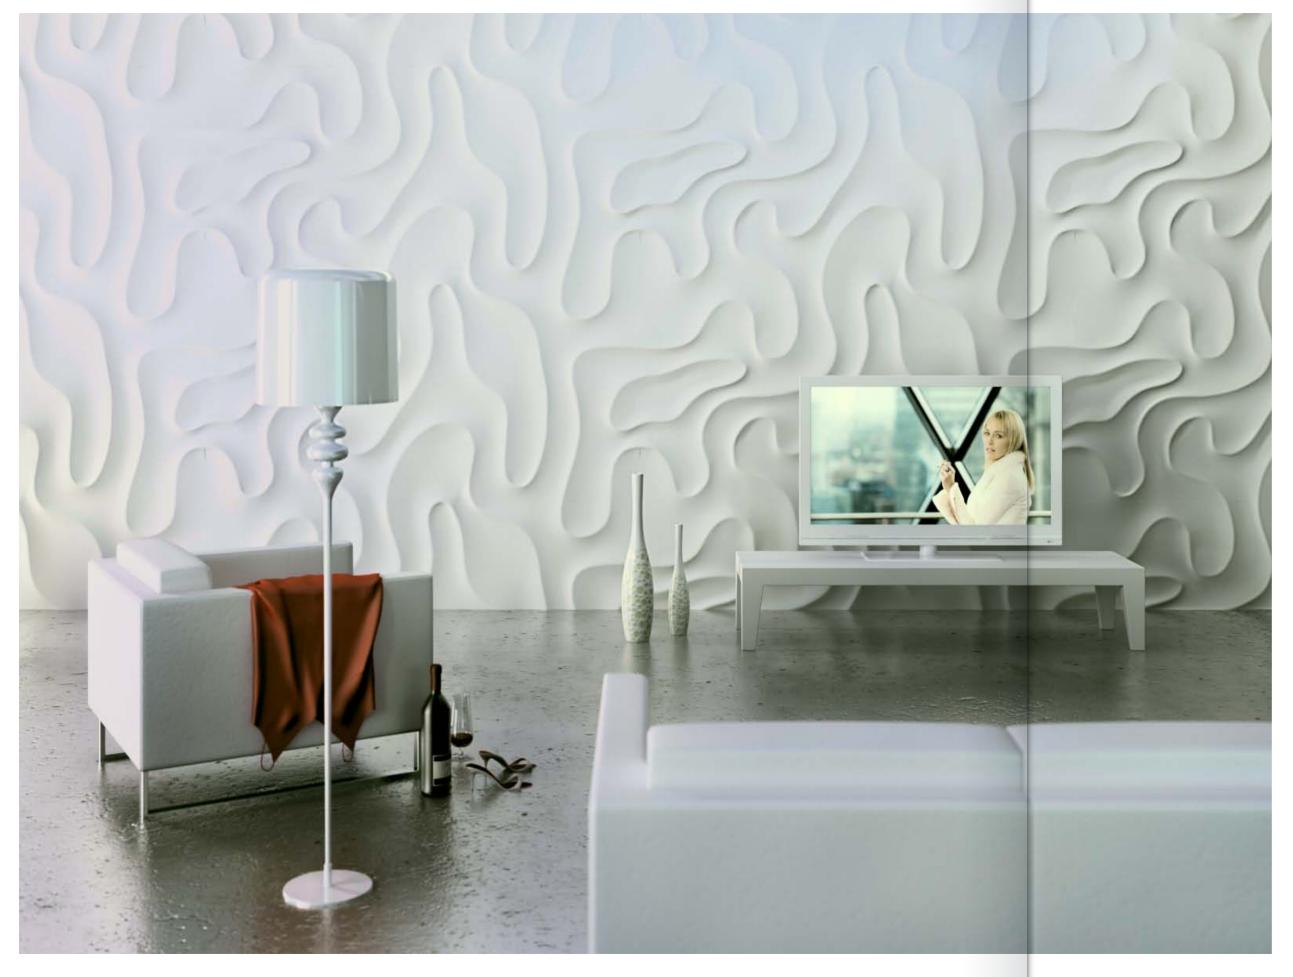

# Fog

3D panels for walls Fog significantly expand the scope of opportunities for designers. Now, the original interior is limited only by the imagination of its creator. Ornamental plaster panels of the Series Fog is a never-ending line and fuzzy contours that add up to an incredibly beautiful ghostly maze. You can enhance the effect by using multiple point sources of light - volume curves will cast shadows, creating additional lines, fancy shapes and hazy undertones. The material is perfect for interior of any modern styles, will bring a design touch of unreality. 3d wall panels of the Series Fog will emphasize once again the impeccable taste and sense of style of the house owner.

Item D-0001-1

Item D-0001-2

Sizes: 600 × 600 × 24 mm min relief height 12 mm max relief height 24 mm Weight 4,8 kg