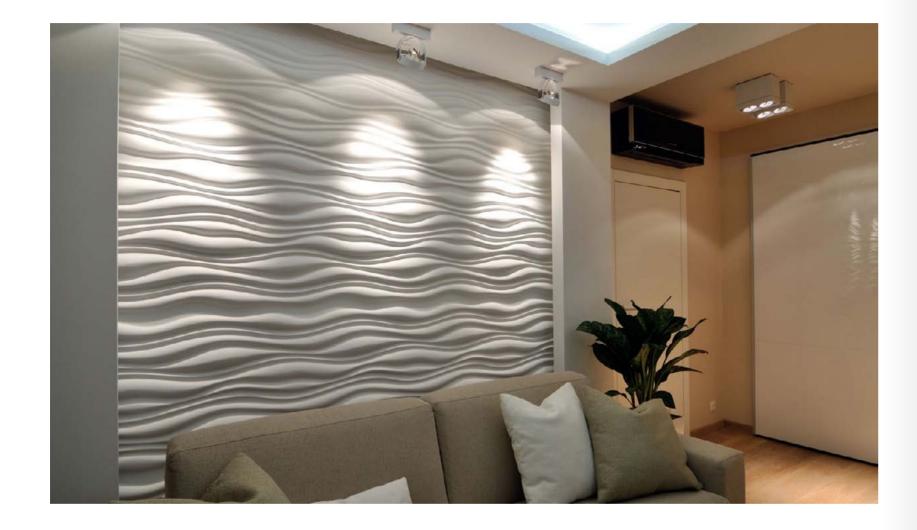

# Matrix

Volume texture of the decorative panels for interior comprises wavy stripes of varying widths, between which the designers left an empty space - to enhance the effect and depth. Together, these bands create the effect of flowing water jets, forming a silent waterfall, or curly branches vines. To create an even more impressive imagination image panel can be painted in different shades of blue or green range. Finishing materials can be positioned both vertically and horizontally.

Item M-0006
Sizes: 600 × 600 × 40 mm
min relief height 10 mm
max relief height 40 mm
Weight 6,2 kg