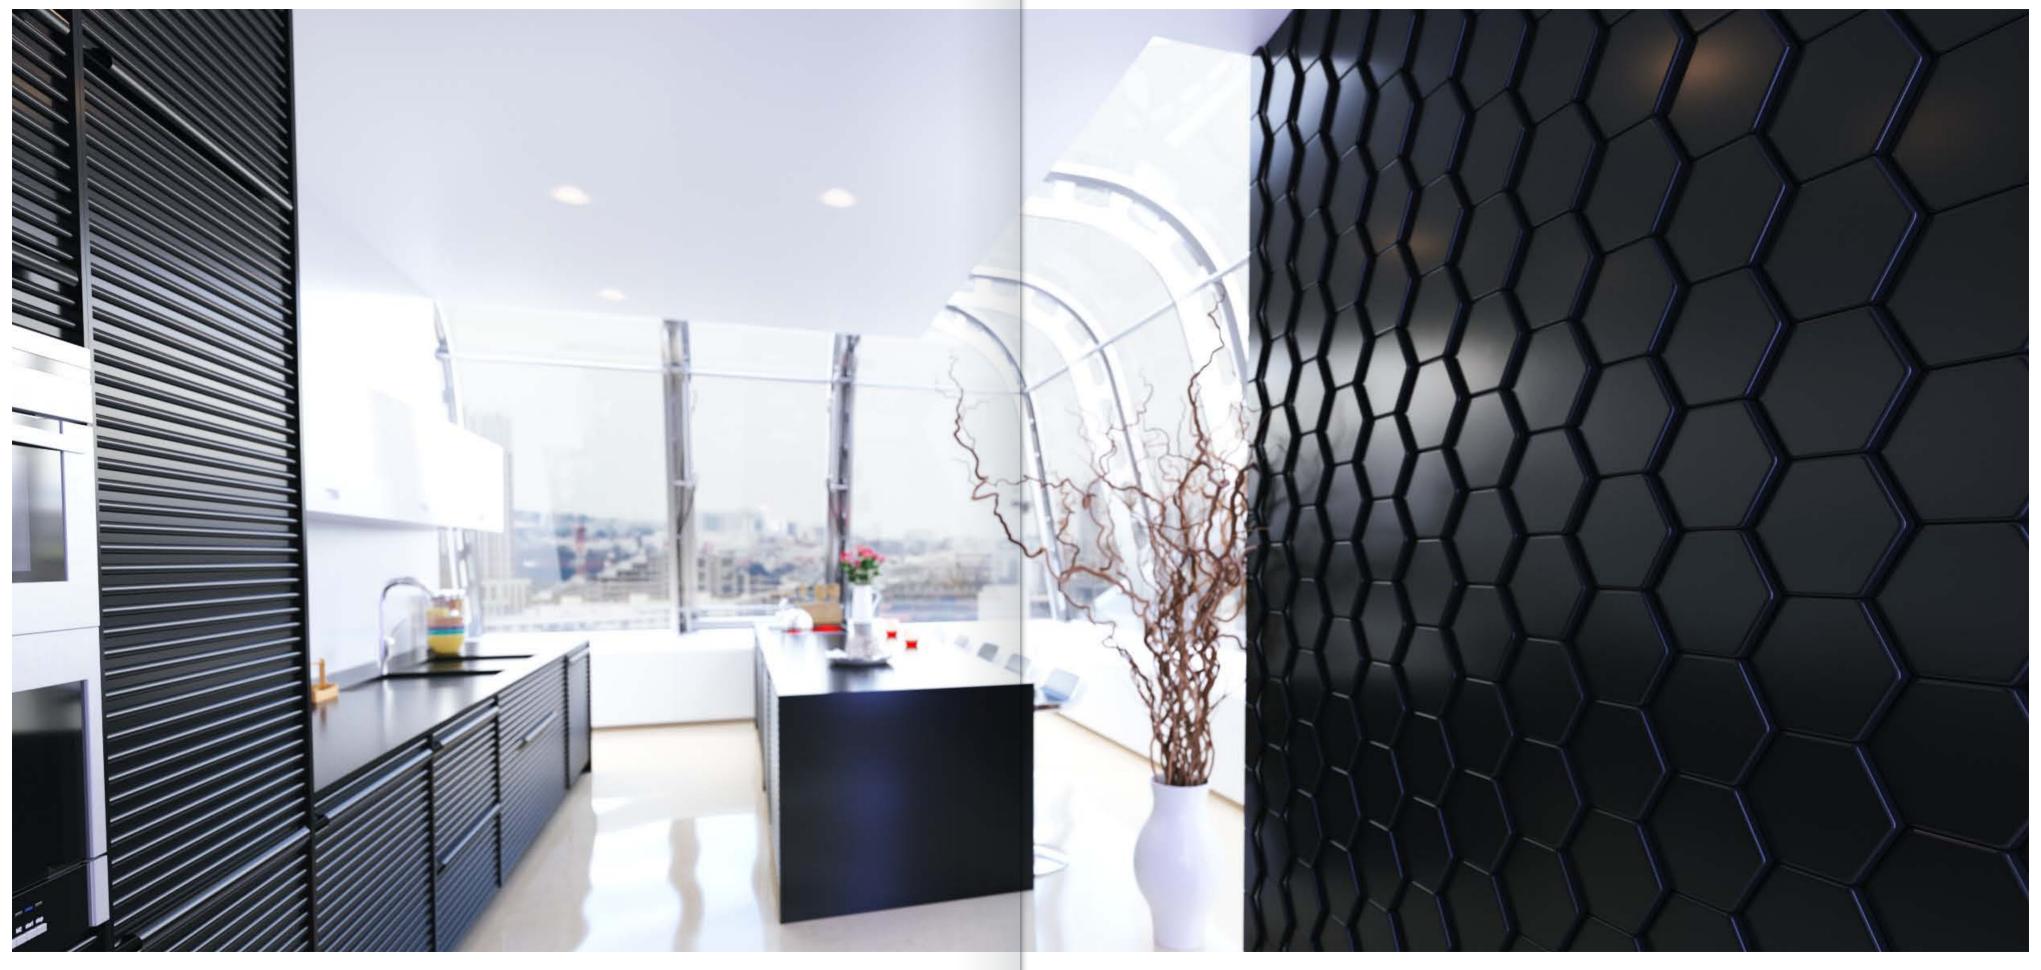

### Bee

The classic design of stylized cells. It is the picture invented by nature itself, combining calm and restraint.

Item M-0040 Sizes: 600 × 600 × 33 mm min relief height 16 mm max relief height 33 mm Weight 6,1 kg