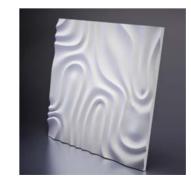

# Foggy

Item D-0004-2

Weight 5,6 kg

Sizes: 650 × 650 × 24 mm min relief height 12 mm max relief height 24 mm