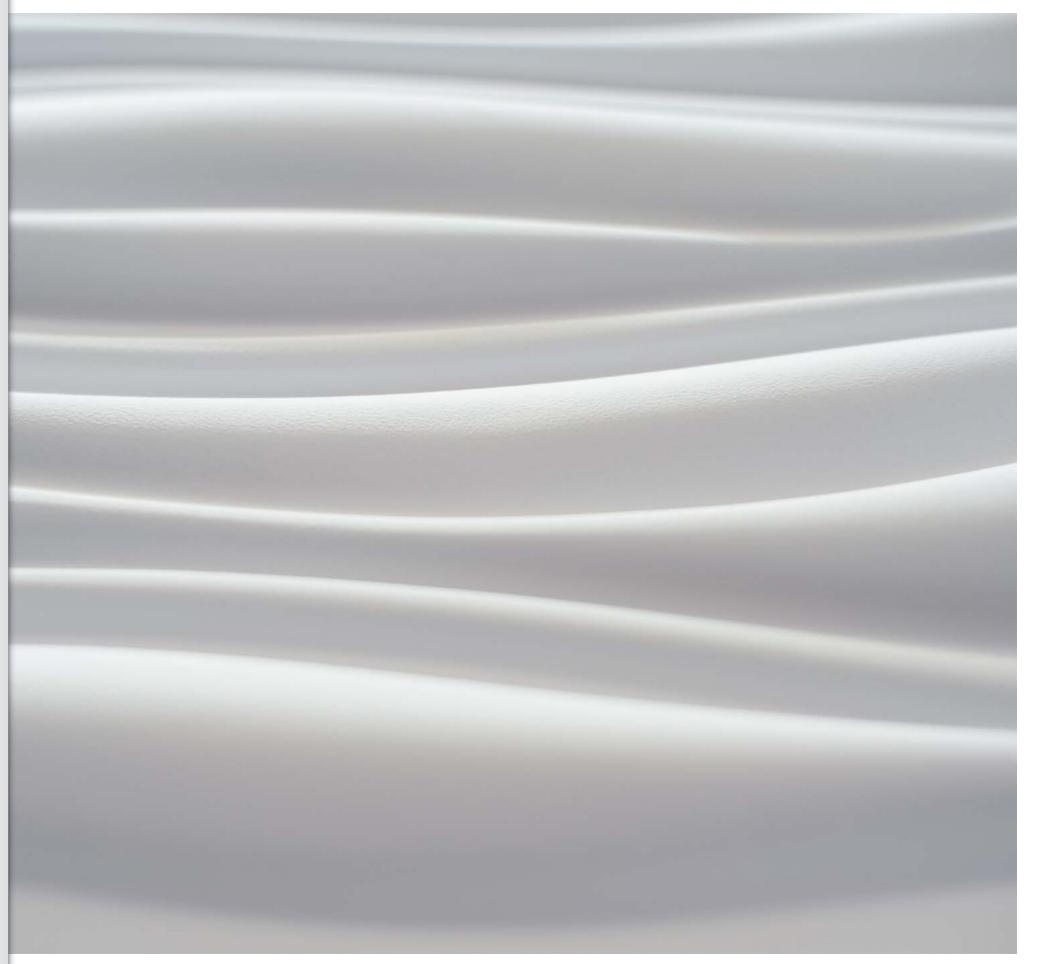

# Matrix

Volume texture of the decorative panels for interior comprises wavy stripes of varying widths, between which the designers left an empty space - to enhance the effect and depth. Together, these bands create the effect of flowing water jets, forming a silent waterfall, or curly branches vines. To create an even more impressive imagination image panel can be painted in different shades of blue or green range. Finishing materials can be positioned both vertically and horizontally.

Item M-0006
Sizes: 600 × 600 × 40 mm
min relief height 10 mm
max relief height 40 mm
Weight 6,2 kg