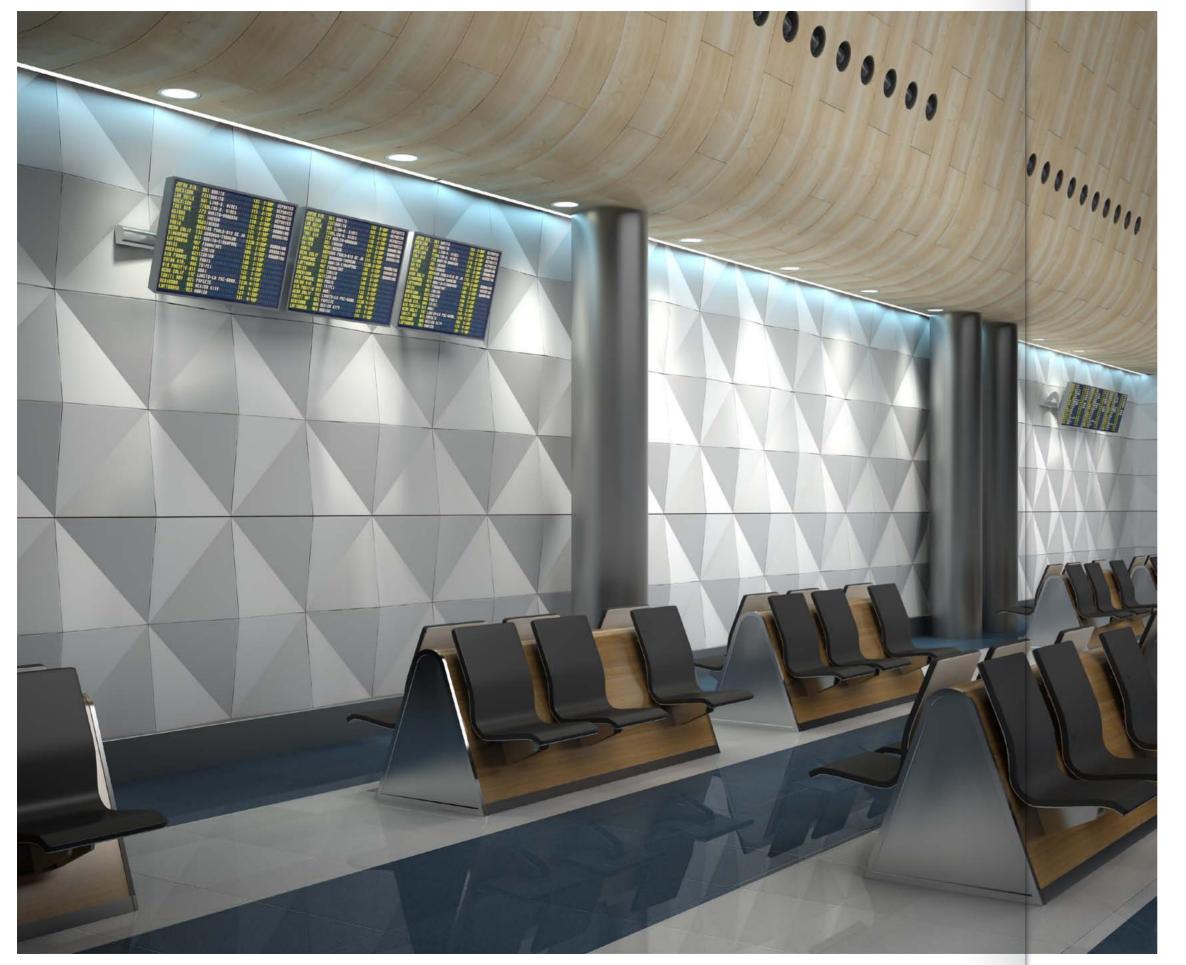

## Paraline

Embossed decorative panels with a strict geometric texture will be the ideal base to create an interior in any style. Finishing material from Paraline series will be a great decoration for home and office, cinema, restaurants, shopping centers and other public spaces. Of great importance is non-combustibility of the finishing material that can be used for all kinds of buildings. The original effect is created when the light sources are positioned so that the rays fall on the panel not in parallel or perpendicular way, but at an angle of 45°. In this case, on the wall panels for interior decoration will appear the alternating thin strips of light and shade.