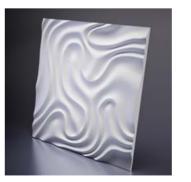

# Foggy

Item D-0004-2

Weight 5,6 kg

Sizes: 650 × 650 × 24 mm min relief height 12 mm max relief height 24 mm