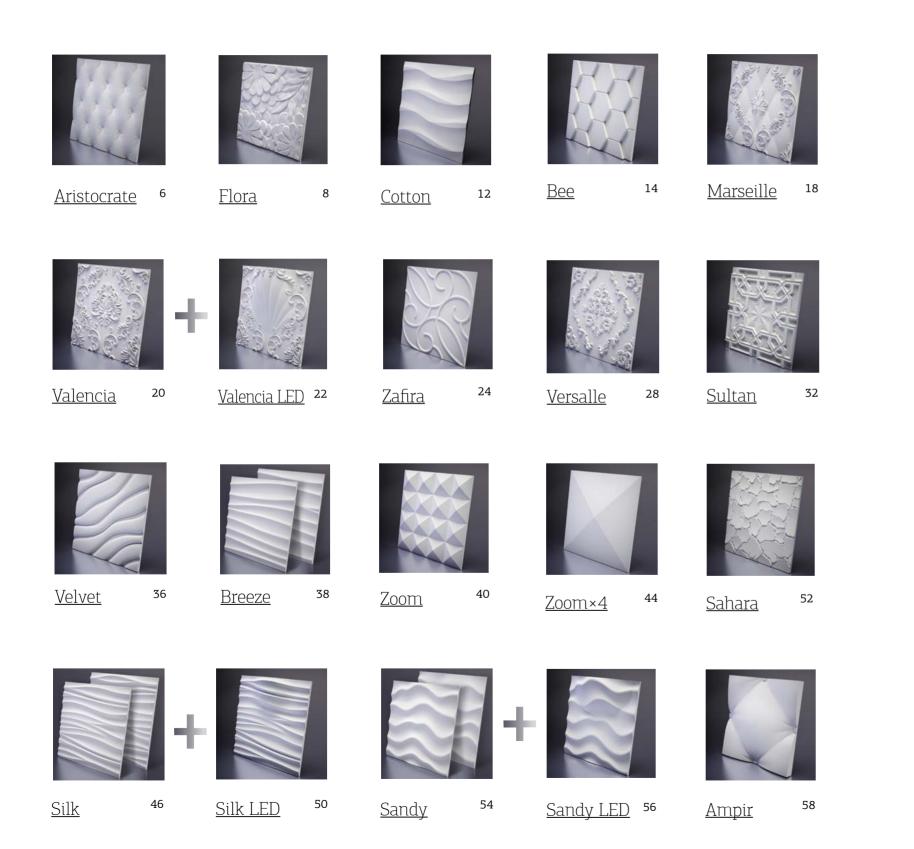

#### Table of contents

<u>Matrix</u>

Aristocrate

Artpole represents a unique novelty: gypsum panel with the opportunity of Swarovski crystals installation. Crystals are sparkling, transforming the wall into the precious frame. The design of the panel realistically simulates leather coach tie Chester. Only after touching you can make sure that this is a monolith wall. This installation will be the highlight of the most refined interior, even the most discerning guests will be impressed. The glares look in the most profitable way on dark-coloured wall. Each panel comes with a set of high-quality original crystals (16pcs.) with the diameter of 7,3 mm from Swarovsky factory. Swarovsky crystals are supplied by the official distributor of Swarovsky at wholesale prices without intermediaries. You can find enclosed an official certificate of origin. Guarantee against counterfeiting. Glue for crystals is supplied optionally.

### Flora

The company Artpole introduces the first 3D gypsum panel with EASY-LINK easy mounting system.

Along the edges of the panels is a docking zone that allows the installation junction-to-junction without matching the figure and without grouting (it is required only to remove the excess of Pufas by plastic spatula on the docking locations). When installing any panel can be rotated in 90, 180 or 270 degrees, adding variety to the composition. And as the grout is not needed, the time and cost of installation is reduced significantly. Just stick to the wall the panels butt-in-butt, and then paint in any color of your choice.

### Cotton

Item M-0041
Sizes: 600 × 600 × 20 mm
min relief height 13 mm
max relief height 20 mm
Weight 4,4 kg

### Bee

The classic design of stylized cells. It is the picture invented by nature itself, combining calm and restraint.

Item M-0040 Sizes: 600 × 600 × 33 mm min relief height 16 mm max relief height 33 mm Weight 6,1 kg

### Marseille

Item M-0038
Sizes: 600 × 600 × 26 mm
min relief height 13 mm
max relief height 26 mm
Weight 5,8 kg

### Valencia

The VALENCIA design is created based on damask pattern that has been from ancient times the subject of a special refinement and luxury.

To distinguish quality 3D gypsum panel is easy - just look at the back side of the panel. Due to the relief back the excess glue is distributed in the cell, it allows to join patterns perfectly and to get a monolithic 3d composition.

#### Valencia LED

The collection of the relief panels is elegantly added by cast-recessed luminaire VALENCIA LED. Integrated LED modules are switched on with the radio control that allows you to not getting up from the couch to control the lighting in the room.

Zafira

Item M-0007 Sizes: 600 × 600 × 19 mm min relief height 13 mm max relief height 19 mm Weight 5,1 kg

### Versalle

Item M-0035
Sizes: 600 × 600 × 25 mm
min relief height 13 mm
max relief height 25 mm
Weight 4,5 kg.

### Sultan

Item M-0036
Sizes: 600 × 600 × 27 mm
min relief height 12 mm
max relief height 27 mm
Weight 5,3 kg.

The design of these items contains 3D glass Artpole integrated:
Big decoration Smoggy 185 × 185 mm
Small decoration Smoggy 90 × 90 mm

## Velvet

Item M-0037 Sizes: 600 × 600 × 25 mm min relief height 10 mm max relief height 25 mm Weight 5 kg

### Breeze

Item D-0005-1

Item D-0005-2

Sizes: 600 × 600 × 21 mm min relief height 15 mm max relief height 21 mm Weight 4,8 kg.

Wall panels Zoom are ideal for creating bright and bold design. Decorative plaster of the series will be able to revive even the most boring room with a powerful geometric texture and reveal all the facets of your home's interior. The panels are perfectly suited for the design in the style of constructivism, minimalism, techno. The panels Zoom have very expressive and impressive look if complemented with light. With this series of material can be decorated niche, projection or the entire wall.

Zoom

Item M-0020

Sizes: 600 × 600 × 41 mm Relief height: min 10 mm max 41 mm Weight 4,5 kg. In the latter case due to the use of several bright contrasting colors, you can visually divide the room into functional zones.

### $Zoom \times 4$

Item M-0009
Sizes: 600 × 600 × 51 mm
min relief height 14 mm
max relief height 51 mm
Weight 4,9 kg.

### Silk

3d panels of the series Silk hit the elegance and grace of wavy lines and curves. The material creates an atmosphere of calm and serenity. It seems that these curves are endless, as if they are an extension of the natural lines of nature.

### Silk LED

Unique decorative panels have a spectacular decor in the form of flowing lines, weaving with each other. The ornament reminds unhurried calm sea waves.

Volume texture adds to your home interior subtle touch of sophistication and luxury. Thanks to a bright light-emitting diodes formed an intriguing play of shadows and light. Decorative 3D panel will elegantly decorated living room or bedroom, in the style of hi-tech or minimalism. With this finishing material, you can make your interior exclusive, visually enlarge the space of the room, or add volume, experimenting with lighting. Thanks to the ornament plaster panels create an atmosphere of peace, adding the notes of spectacular charm in the interior.

Sahara

Item M-0005
Sizes: 600 × 600 × 20 mm
min relief height 16 mm
max relief height 20 mm
Weight 4,9 kg

# Sandy

Decorative 3D panels Sandy are characterized by smooth curves and a very nice texture.

Finishing material is ideal for creating a design in the style of hitech and eco-design. The walls are decorated with these panels, reminiscent of the hot desert sand waves or light ripples on the smooth surface of the vast ocean. If you want to enhance this effect, it is enough to paint decorative wall panels in the appropriate color - blue or sand, using a smooth transition color from dark to lighter.

### Sandy LED

Sandy 2 LED RGB **D-0003-3** 

Sandy 2 LED WH (белая подсветка) **D-0003-3WH** 

Sizes: 600 × 600 × 80 mm min relief height 11 mm max relief height 80 mm Weight 5,4 kg

### Ampir

Gypsum 3D wall panels are in the form of classical coach tie that was decorating the interiors of the finest European houses of the past centuries. The geometric pattern of rhombus has the distinctive smoothness and elegance, perfectly imitating the folds of tissue. Due to the strict symmetry of all elements the panels Ampir help create an atmosphere of peace and order. Finishing material is ideal for creating a design in a classic English style, Art Deco, Baroque or modern eclecticism.