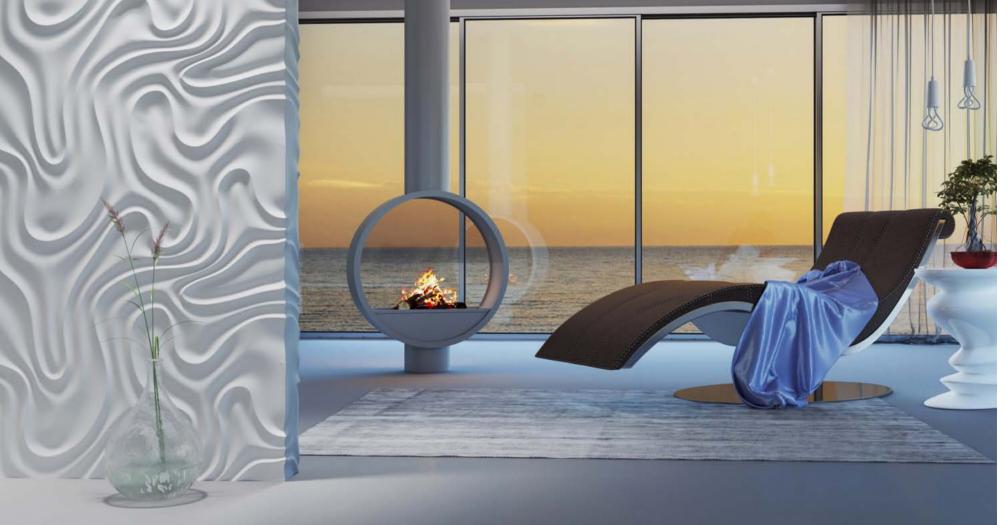

### Silk

3d panels of the series Silk hit the elegance and grace of wavy lines and curves. The material creates an atmosphere of calm and serenity. It seems that these curves are endless, as if they are an extension of the natural lines of nature.

Wall finished with decorative plaster, became an independent subject of the interior, it does not require additional treatment or jewelry. This panel with laconic pattern can be a great backdrop for the original lamps and paintings.

To create a unique interior designers often stained wall panels in a variety of colors, or use multiple colors. After decorating the walls of such panels, you can be sure that the interior of your home or office is unique.