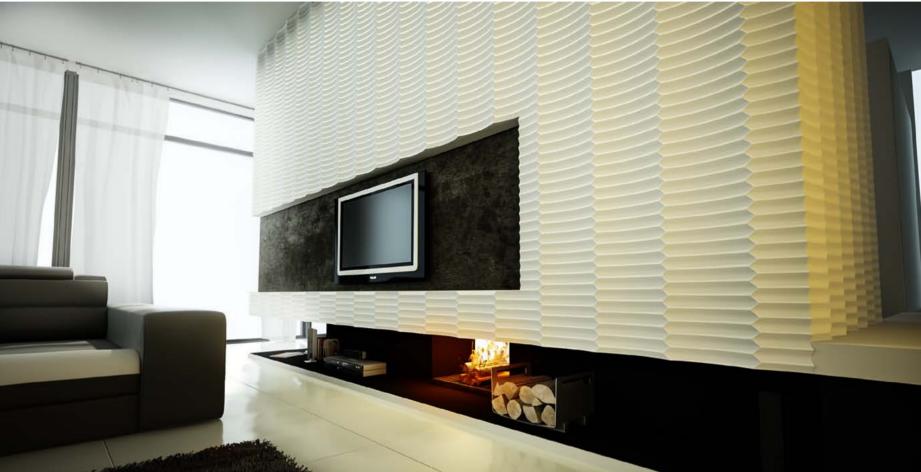

# Matrix

Volume texture of the decorative panels for interior comprises wavy stripes of varying widths, between which the designers left an empty space - to enhance the effect and depth. Together, these bands create the effect of flowing water jets, forming a silent waterfall, or curly branches vines. To create an even more impressive imagination image panel can be painted in different shades of blue or green range. Finishing materials can be positioned both vertically and horizontally.

Item M-0006
Sizes: 600 × 600 × 40 mm
min relief height 10 mm
max relief height 40 mm
Weight 6,2 kg