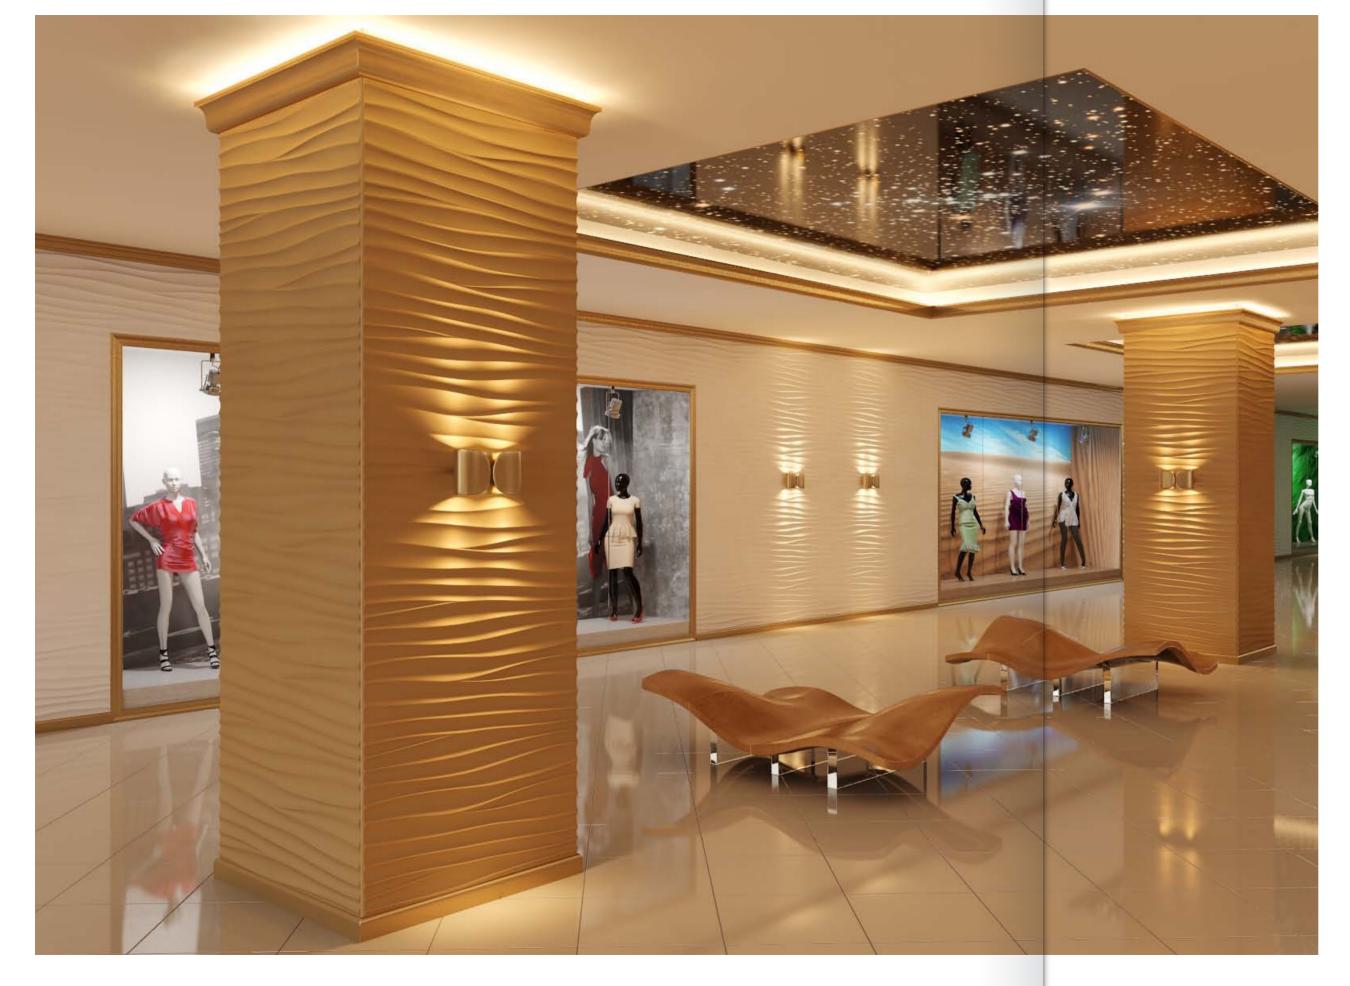

# Force

The relief of the decorative panels from the Series Force, composed of a soft three-dimensional waves, reminiscent of sand dunes of the desert, or a leisurely expanse of ocean. This effect can be enhanced by painting and finishing material in the gradient - blue, rolling in the deep blue or light beige, iridescent in dark gold. Design of the 3D panels gives to the interior walls of your home's natural harmony, it will create an atmosphere of comfort, warmth and serenity. They look great in either vertical or horizontal version. To emphasize the smoothness and softness of the lines can be used Force, in combination with 3D decorative panels of the other series with strict geometric pattern.

Item M-0001B Sizes: 600 × 600 × 40 mm

min relief height 10 mm max relief height 40 mm Weight 5,8 kg