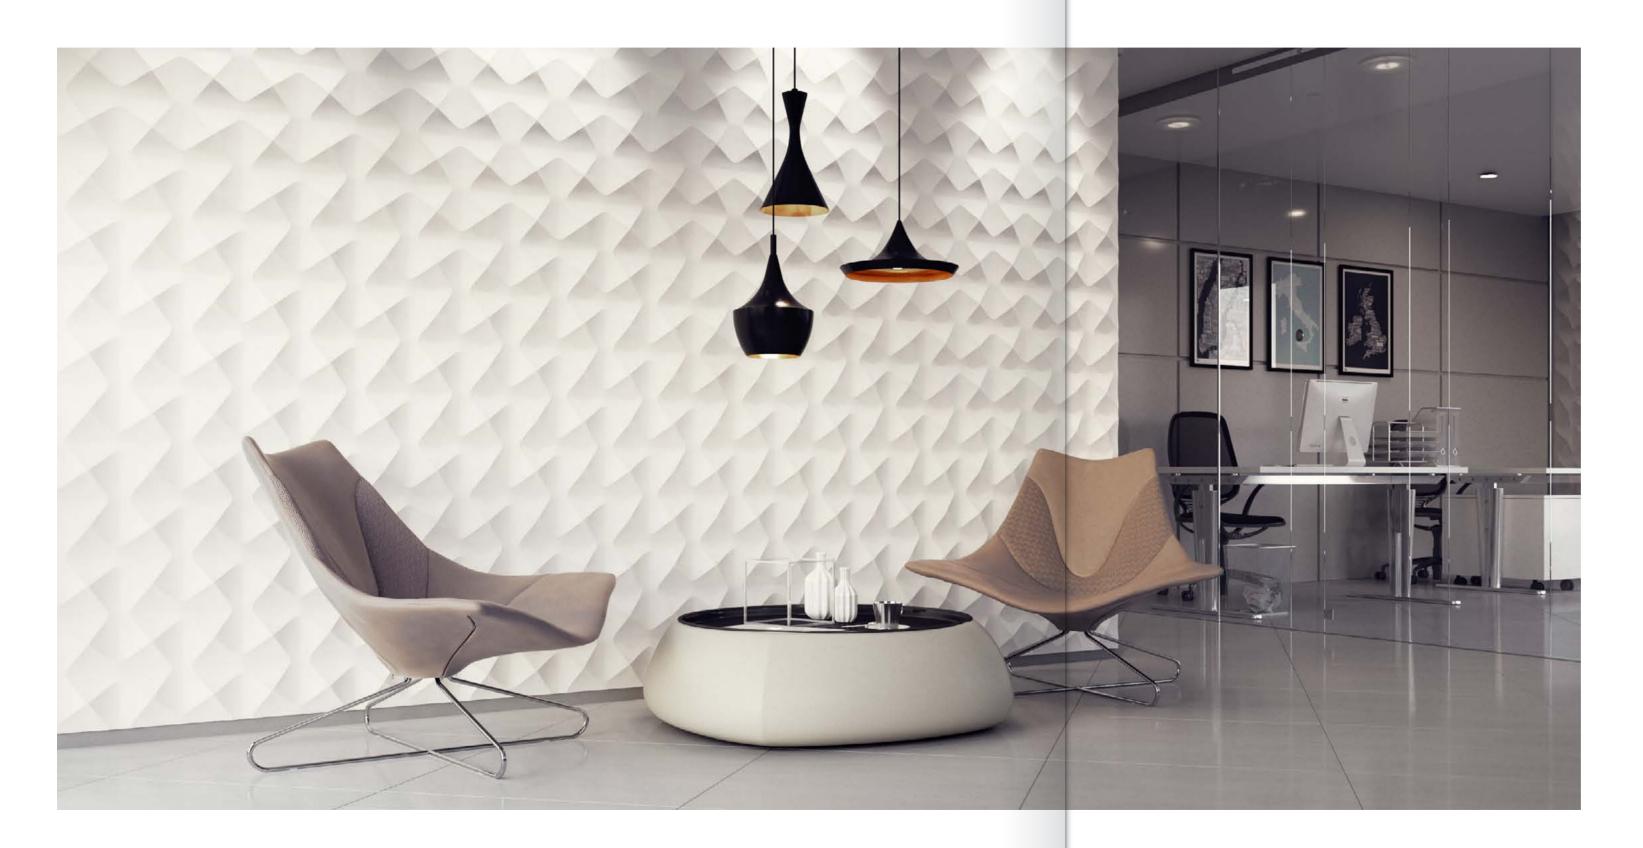

3D gypsum panels

### About us

Artpole is the largest manufacturer of 3D gypsum panels in Russia. The unique technology of production under the control of Flex Matrix GmbH (Germany) allows to get the unprecedented surface quality with the effect of «Porzelan plaster» (gypsum with porcelain effect).

The company has a large design office for the implementation of ambitious targets.

Capacities of the company allow to handle even the largest projects and produce more than 250,000 m2 per year.

The company is a leading provider of state programs, it underscores confidence in us, and we, in turn, confirm the professionalism and stability of cooperation.