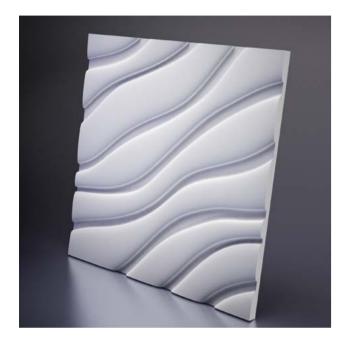

### Silk

3d panels of the series Silk hit the elegance and grace of wavy lines and curves. The material creates an atmosphere of calm and serenity. It seems that these curves are endless, as if they are an extension of the natural lines of nature.

Wall finished with decorative plaster, became an independent subject of the interior, it does not require additional treatment or jewelry. This panel with laconic pattern can be a great backdrop for the original lamps and paintings.

To create a unique interior designers often stained wall panels in a variety of colors, or use multiple colors. After decorating the walls of such panels, you can be sure that the interior of your home or office is unique.

Item D-0002-1

Item D-0002-2

Sizes: 600 × 600 × 25 mm min relief height 13 mm max relief height 25 mm Weight 5,3 kg