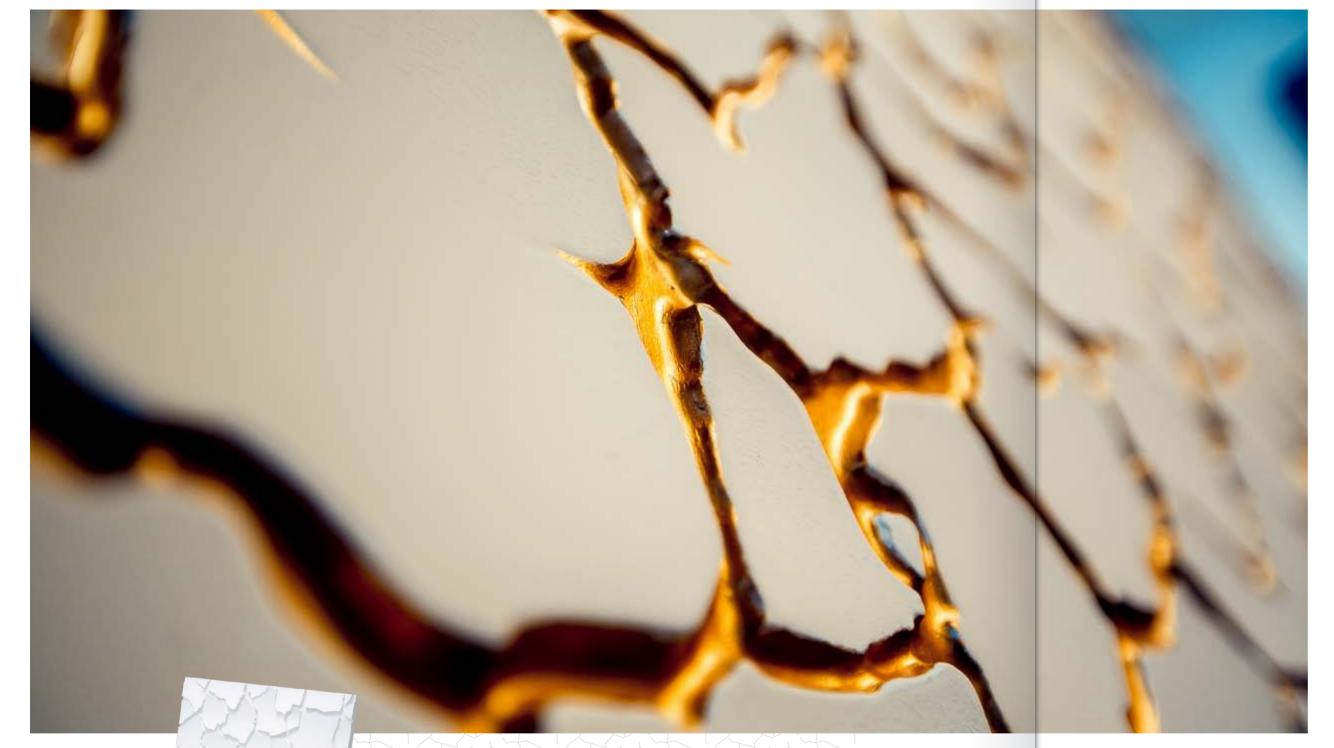

### Valencia

The VALENCIA design is created based on damask pattern that has been from ancient times the subject of a special refinement and luxury.

To distinguish quality 3D gypsum panel is easy - just look at the back side of the panel. Due to the relief back the excess glue is distributed in the cell, it allows to join patterns perfectly and to get a monolithic 3d composition.