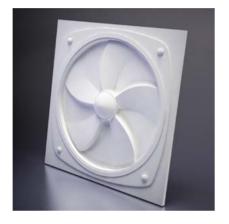

# Fallout, Sound

3D decorative panels of the series Fallout is a new word in the design, stylish and daring. Volumetric pattern on this element of the decor resembles the blade of the propeller in motion, adding some dynamism to the interior. Figure drawn through reconciliation of the panels in any direction in the plane. Finishing material with original design is perfect for the interior in modern styles such as Constructivism and Techno. Panels Fallout can be covered with paint of any color, the most advantageously will look the paint with a glossy sheen. In this case, each surface will reflect more light, filling the room with glare. Decorative wall panels Fallout allow to form the interior, which previously could only dream of.

Fallout, Item M-0018
Sizes: 600 × 600 × 52 mm
min relief height 30 mm
max relief height 52 mm
Weight 5,7 kg

Sound Item M-0003
Sizes: 600 × 600 × 43 mm
min relief height 30 mm
max relief height 43 mm
Weight 7,2 kg