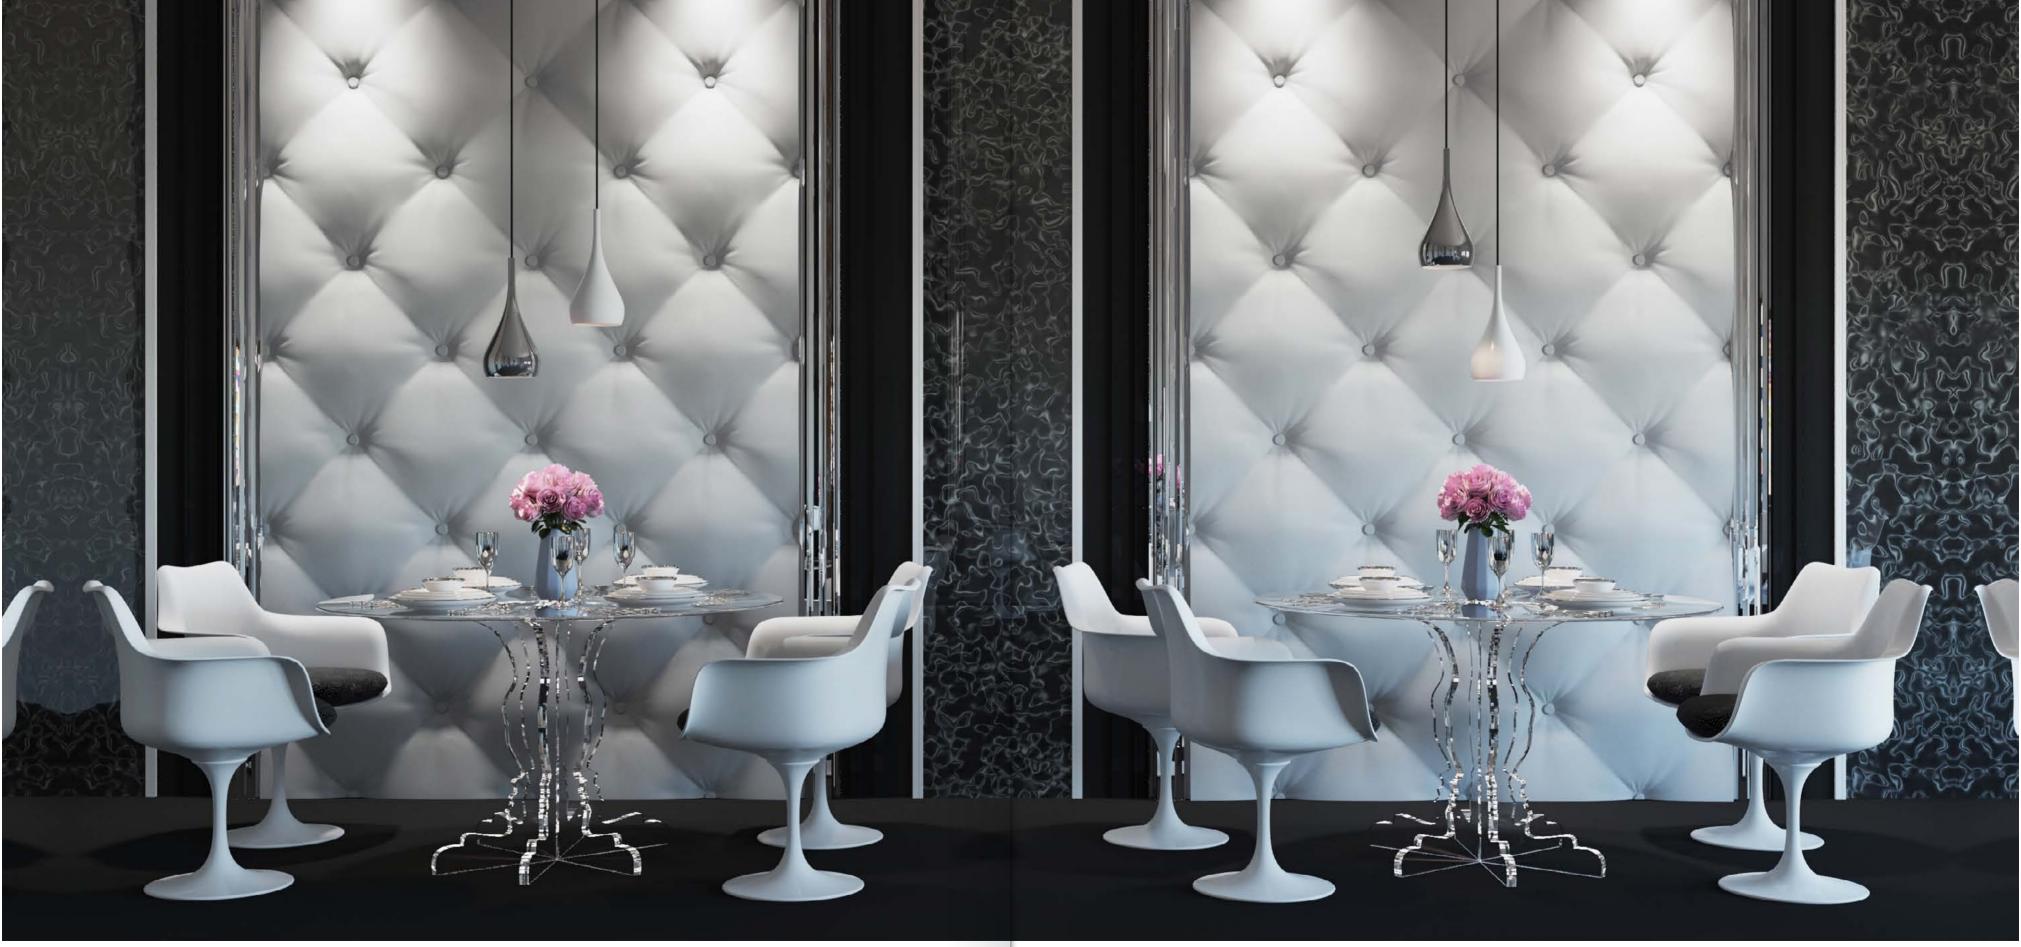

### Ampir

Gypsum 3D wall panels are in the form of classical coach tie that was decorating the interiors of the finest European houses of the past centuries. The geometric pattern of rhombus has the distinctive smoothness and elegance, perfectly imitating the folds of tissue. Due to the strict symmetry of all elements the panels Ampir help create an atmosphere of peace and order. Finishing material is ideal for creating a design in a classic English style, Art Deco, Baroque or modern eclecticism.

These panels not only create the effect of volume as 3D wallpaper for the walls, they are really bulky.

Using this material, you can experiment with lighting angle.
Through bulk the panels Ampir can extend the space visually.

Item M-0023
Sizes: 600 × 600 × 58 mm
min relief height 14 mm
max relief height 58 mm
Weight 8,4 kg