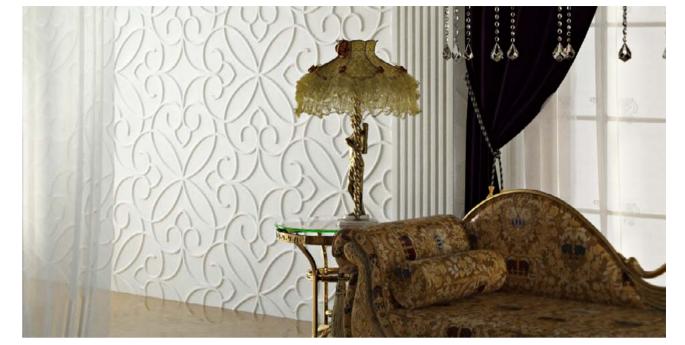

### Valencia

The VALENCIA design is created based on damask pattern that has been from ancient times the subject of a special refinement and luxury.

To distinguish quality 3D gypsum panel is easy - just look at the back side of the panel. Due to the relief back the excess glue is distributed in the cell, it allows to join patterns perfectly and to get a monolithic 3d composition.

Item M-0039
Sizes: 600 × 600 × 25 mm
min relief height 13 mm
max relief height 25 mm
Weight 5,1 kg