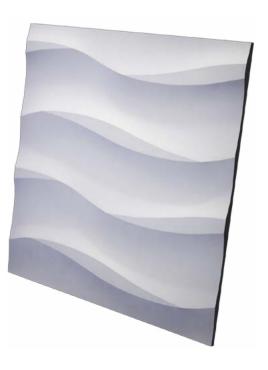

### Silk

3d panels of the series Silk hit the elegance and grace of wavy lines and curves. The material creates an atmosphere of calm and serenity. It seems that these curves are endless, as if they are an extension of the natural lines of nature.

Wall finished with decorative plaster, became an independent subject of the interior, it does not require additional treatment or jewelry. This panel with laconic pattern can be a great backdrop for the original lamps and paintings.

To create a unique interior designers often stained wall panels in a variety of colors, or use multiple colors. After decorating the walls of such panels, you can be sure that the interior of your home or office is unique.

Item D-0002-1

Item D-0002-2

Sizes: 600 × 600 × 25 mm min relief height 13 mm max relief height 25 mm Weight 5,3 kg