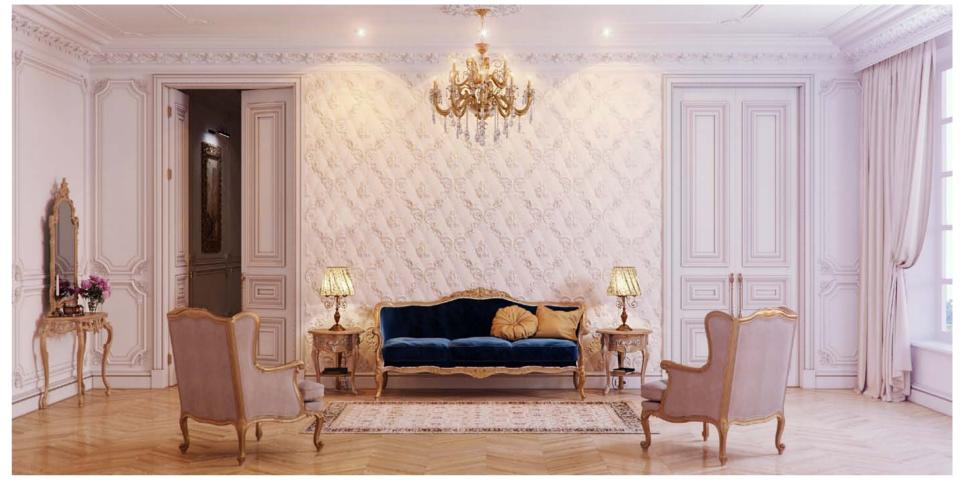

### Valencia

The VALENCIA design is created based on damask pattern that has been from ancient times the subject of a special refinement and luxury.

To distinguish quality 3D gypsum panel is easy - just look at the back side of the panel. Due to the relief back the excess glue is distributed in the cell, it allows to join patterns perfectly and to get a monolithic 3d composition.