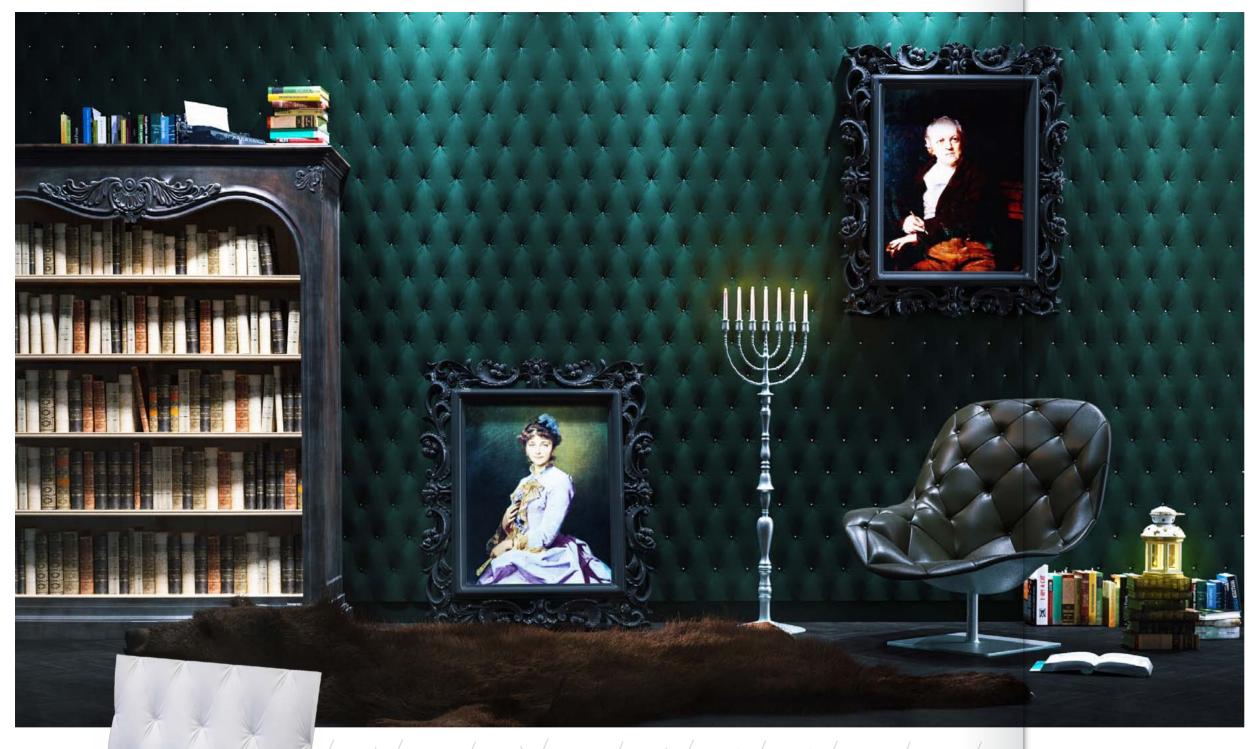

#### Table of contents

<u>Matrix</u>

Aristocrate

Artpole represents a unique novelty: gypsum panel with the opportunity of Swarovski crystals installation. Crystals are sparkling, transforming the wall into the precious frame. The design of the panel realistically simulates leather coach tie Chester. Only after touching you can make sure that this is a monolith wall. This installation will be the highlight of the most refined interior, even the most discerning guests will be impressed. The glares look in the most profitable way on dark-coloured wall. Each panel comes with a set of high-quality original crystals (16pcs.) with the diameter of 7,3 mm from Swarovsky factory. Swarovsky crystals are supplied by the official distributor of Swarovsky at wholesale prices without intermediaries. You can find enclosed an official certificate of origin. Guarantee against counterfeiting. Glue for crystals is supplied optionally.

Item M-0043
Sizes: 600 × 600 × 24 mm
min relief height 12 mm
max relief height 24 mm
Weight 6,4 kg