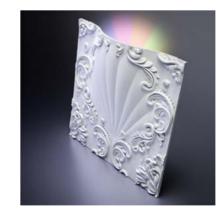

### Silk LED

Unique decorative panels have a spectacular decor in the form of flowing lines, weaving with each other. The ornament reminds unhurried calm sea waves.

Volume texture adds to your home interior subtle touch of sophistication and luxury. Thanks to a bright light-emitting diodes formed an intriguing play of shadows and light. Decorative 3D panel will elegantly decorated living room or bedroom, in the style of hi-tech or minimalism. With this finishing material, you can make your interior exclusive, visually enlarge the space of the room, or add volume, experimenting with lighting. Thanks to the ornament plaster panels create an atmosphere of peace, adding the notes of spectacular charm in the interior.

Silk 2 LED RGB Item D-0002-3 Sizes: 600 × 600 × 89 mm min relief height 13 mm max relief height 89 mm Weight 6,7 kg

Silk 2 LED White Item D-0002-3WH (белая подсветка) Sizes: 600 × 600 × 89 mm min relief height 13 mm max relief height 89 mm Weight 6,7 kg