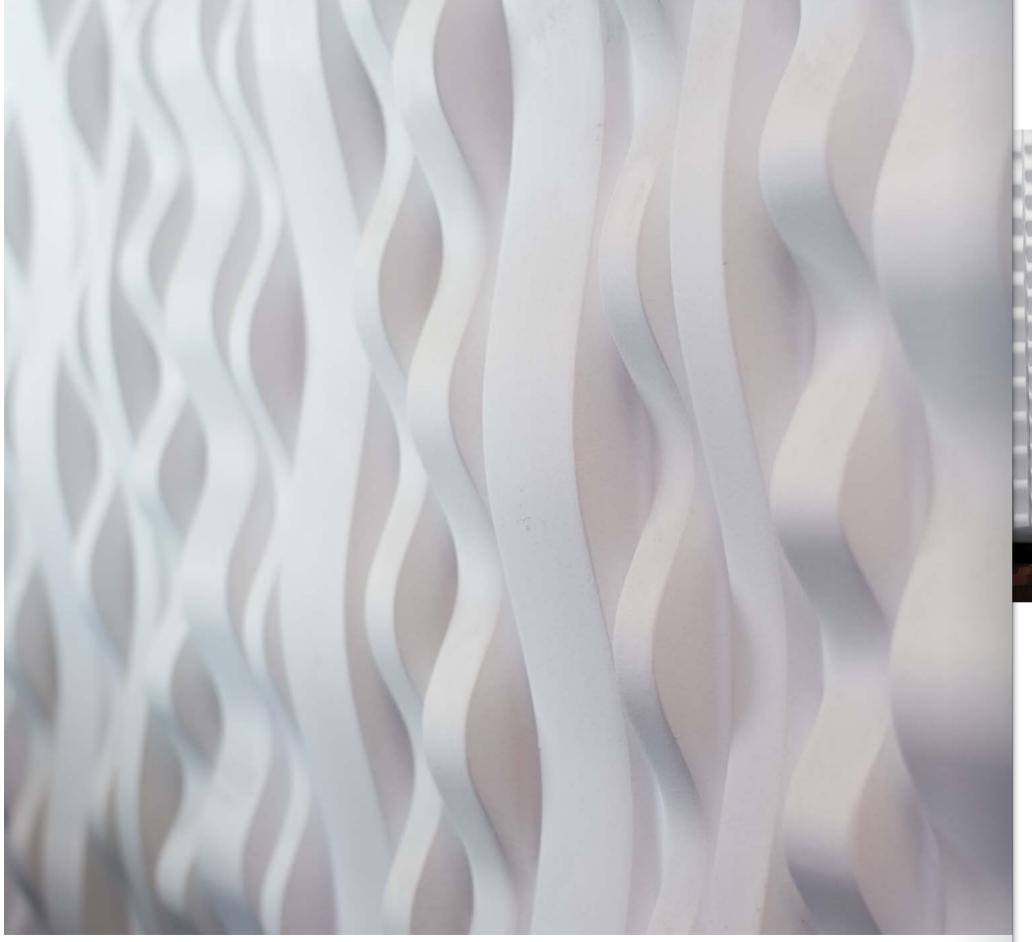

# Matrix

Volume texture of the decorative panels for interior comprises wavy stripes of varying widths, between which the designers left an empty space - to enhance the effect and depth. Together, these bands create the effect of flowing water jets, forming a silent waterfall, or curly branches vines. To create an even more impressive imagination image panel can be painted in different shades of blue or green range. Finishing materials can be positioned both vertically and horizontally.

Item M-0006
Sizes: 600 × 600 × 40 mm
min relief height 10 mm
max relief height 40 mm
Weight 6,2 kg