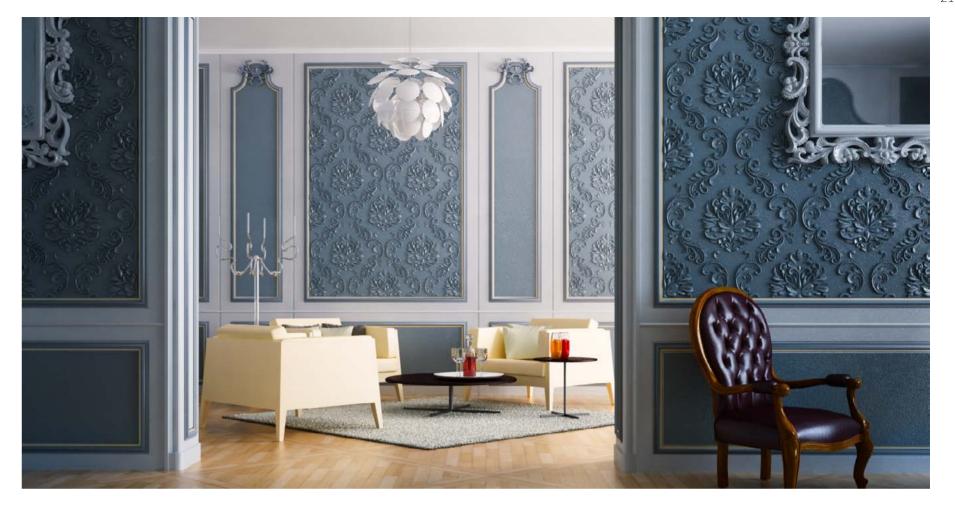

### Valencia

The VALENCIA design is created based on damask pattern that has been from ancient times the subject of a special refinement and luxury.

To distinguish quality 3D gypsum panel is easy - just look at the back side of the panel. Due to the relief back the excess glue is distributed in the cell, it allows to join patterns perfectly and to get a monolithic 3d composition.