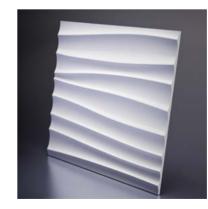

# Matrix

Volume texture of the decorative panels for interior comprises wavy stripes of varying widths, between which the designers left an empty space - to enhance the effect and depth. Together, these bands create the effect of flowing water jets, forming a silent waterfall, or curly branches vines. To create an even more impressive imagination image panel can be painted in different shades of blue or green range. Finishing materials can be positioned both vertically and horizontally.

Item M-0006
Sizes: 600 × 600 × 40 mm
min relief height 10 mm
max relief height 40 mm
Weight 6,2 kg